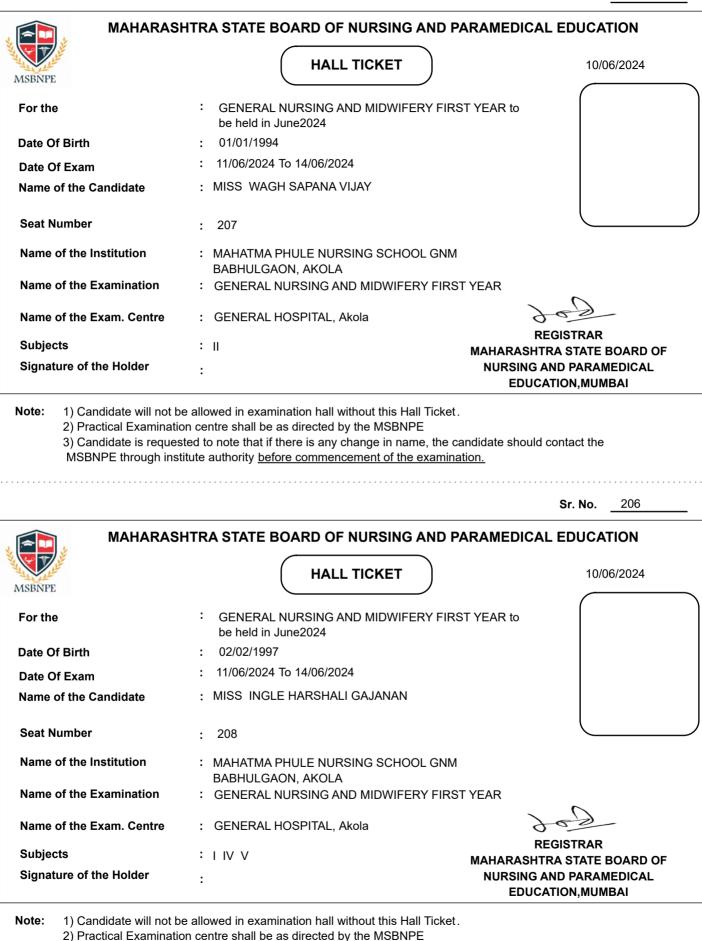

|                          |                                                                                      | <b>Sr. No.</b> <u>1</u>                   |
|--------------------------|--------------------------------------------------------------------------------------|-------------------------------------------|
| MAHARAS                  | HTRA STATE BOARD OF NURSING AND PARAM                                                | EDICAL EDUCATION                          |
| MSBNPE                   |                                                                                      | 10/06/2024                                |
| For the                  | <ul> <li>GENERAL NURSING AND MIDWIFERY FIRST YEAF<br/>be held in June2024</li> </ul> | R to                                      |
| Date Of Birth            | : 15/11/2002                                                                         |                                           |
| Date Of Exam             | : 11/06/2024 To 14/06/2024                                                           |                                           |
| Name of the Candidate    | : MR VASAVE ROHAN KAMLESH                                                            |                                           |
| Seat Number              | : 1                                                                                  |                                           |
| Name of the Institution  | : KALWAN NURSING SCHOOL, KALWAN, NASHIK                                              |                                           |
| Name of the Examination  | : GENERAL NURSING AND MIDWIFERY FIRST YEAR                                           | . 0                                       |
| Name of the Exam. Centre | : M.V.P.SAMAJS Institute of Nursing education                                        | REGISTRAR                                 |
| Subjects                 | : I II III IV MAHA                                                                   | ARASHTRA STATE BOARD OF                   |
| Signature of the Holder  | : NU                                                                                 | RSING AND PARAMEDICAL<br>EDUCATION,MUMBAI |
|                          | itute authority <u>before commencement of the examination.</u>                       | Sr. No. <u>2</u>                          |
| MAHARAS                  | HTRA STATE BOARD OF NURSING AND PARAM                                                | EDICAL EDUCATION                          |
| MCRNPF                   |                                                                                      | 10/06/2024                                |
| WISDINIL                 |                                                                                      |                                           |
| For the                  | <ul> <li>GENERAL NURSING AND MIDWIFERY FIRST YEAF<br/>be held in June2024</li> </ul> | R to                                      |
| Date Of Birth            | : 26/09/2002                                                                         |                                           |
| Date Of Exam             | : 11/06/2024 To 14/06/2024                                                           |                                           |
| Name of the Candidate    | : MISS CHAUDHARI UJWALA GOVARDHAN                                                    |                                           |
| Seat Number              | : 2                                                                                  |                                           |
| Name of the Institution  | : YEOLA SCHOOL OF NURSING, YEOLA, NASHIK                                             |                                           |
| Name of the Examination  | : GENERAL NURSING AND MIDWIFERY FIRST YEAR                                           | . (                                       |
| Name of the Exam. Centre | : M.V.P.SAMAJS Institute of Nursing education                                        | REGISTRAR                                 |
| Subjects                 |                                                                                      | ARASHTRA STATE BOARD OF                   |
| Signature of the Holder  | : NU                                                                                 | RSING AND PARAMEDICAL<br>EDUCATION,MUMBAI |
|                          |                                                                                      |                                           |

cut

cut · · · · · · · · · · ·

2) Practical Examination centre shall be as directed by the MSBNPE

|                          |                                                                                     | Sr. No. <u>3</u>                           |
|--------------------------|-------------------------------------------------------------------------------------|--------------------------------------------|
| MAHARAS                  | HTRA STATE BOARD OF NURSING AND PARAM                                               | MEDICAL EDUCATION                          |
| MSBNPE                   | HALL TICKET                                                                         | 10/06/2024                                 |
| For the                  | <ul> <li>GENERAL NURSING AND MIDWIFERY FIRST YEA<br/>be held in June2024</li> </ul> | AR to                                      |
| Date Of Birth            | : 07/02/2001                                                                        |                                            |
| Date Of Exam             | : 11/06/2024 To 14/06/2024                                                          |                                            |
| Name of the Candidate    | : MISS GARUD DIKSHA GAUTAM                                                          |                                            |
| Seat Number              | : 3                                                                                 |                                            |
| Name of the Institution  | : YEOLA SCHOOL OF NURSING, YEOLA, NASHIK                                            |                                            |
| Name of the Examination  | : GENERAL NURSING AND MIDWIFERY FIRST YEA                                           | R                                          |
| Name of the Exam. Centre | : M.V.P.SAMAJS Institute of Nursing education                                       | 903                                        |
| Subjects                 |                                                                                     | REGISTRAR<br>IARASHTRA STATE BOARD OF      |
| Signature of the Holder  |                                                                                     | URSING AND PARAMEDICAL<br>EDUCATION,MUMBAI |
|                          |                                                                                     | Sr. No                                     |
| MAHARAS                  | HTRA STATE BOARD OF NURSING AND PARAM                                               | MEDICAL EDUCATION                          |
| MSBNPE                   |                                                                                     | 10/06/2024                                 |
| For the                  | <ul> <li>GENERAL NURSING AND MIDWIFERY FIRST YEA<br/>be held in June2024</li> </ul> | AR to                                      |
| Date Of Birth            | : 11/08/2000                                                                        |                                            |
| Date Of Exam             | : 11/06/2024 To 14/06/2024                                                          |                                            |
| Name of the Candidate    | : MISS DIVE BHAGYASHREE VAMAN                                                       |                                            |
| Seat Number              | : 4                                                                                 |                                            |
| Name of the Institution  | : NIFAD NURSING SCHOOL, NIFAD, NASHIK                                               |                                            |
| Name of the Examination  | : GENERAL NURSING AND MIDWIFERY FIRST YEA                                           | R                                          |
| Name of the Exam. Centre | : M.V.P.SAMAJS Institute of Nursing education                                       | DECISTRAD                                  |
| Subjects                 |                                                                                     | REGISTRAR<br>IARASHTRA STATE BOARD OF      |
| Signature of the Holder  | : N                                                                                 | URSING AND PARAMEDICAL<br>EDUCATION,MUMBAI |
|                          | a allowed in exemination hall without this Hell Ticket                              |                                            |

2) Practical Examination centre shall be as directed by the MSBNPE

cut

cut · · · · · · · · · · ·

|                                                                                                                                                                                                                                                                           |                                                                                                                                                                                                                                                                                                                                                                                                                                                                                                                                                                                                                       | 10/06/2024                                                          |
|---------------------------------------------------------------------------------------------------------------------------------------------------------------------------------------------------------------------------------------------------------------------------|-----------------------------------------------------------------------------------------------------------------------------------------------------------------------------------------------------------------------------------------------------------------------------------------------------------------------------------------------------------------------------------------------------------------------------------------------------------------------------------------------------------------------------------------------------------------------------------------------------------------------|---------------------------------------------------------------------|
| BNPE                                                                                                                                                                                                                                                                      |                                                                                                                                                                                                                                                                                                                                                                                                                                                                                                                                                                                                                       | 10/00/2024                                                          |
| or the                                                                                                                                                                                                                                                                    | GENERAL NURSING AND MIDWIFERY FIRST YEAR<br>be held in June2024                                                                                                                                                                                                                                                                                                                                                                                                                                                                                                                                                       | R to                                                                |
| ate Of Birth                                                                                                                                                                                                                                                              | : 31/10/1988                                                                                                                                                                                                                                                                                                                                                                                                                                                                                                                                                                                                          |                                                                     |
| ate Of Exam                                                                                                                                                                                                                                                               | : 11/06/2024 To 14/06/2024                                                                                                                                                                                                                                                                                                                                                                                                                                                                                                                                                                                            |                                                                     |
| ame of the Candidate                                                                                                                                                                                                                                                      | : MISS GARUD SMRUTI VASANT                                                                                                                                                                                                                                                                                                                                                                                                                                                                                                                                                                                            |                                                                     |
| eat Number                                                                                                                                                                                                                                                                | : 5                                                                                                                                                                                                                                                                                                                                                                                                                                                                                                                                                                                                                   |                                                                     |
| ame of the Institution                                                                                                                                                                                                                                                    | : NIFAD NURSING SCHOOL, NIFAD, NASHIK                                                                                                                                                                                                                                                                                                                                                                                                                                                                                                                                                                                 |                                                                     |
| ame of the Examination                                                                                                                                                                                                                                                    | : GENERAL NURSING AND MIDWIFERY FIRST YEAR                                                                                                                                                                                                                                                                                                                                                                                                                                                                                                                                                                            | ~                                                                   |
| ame of the Exam. Centre                                                                                                                                                                                                                                                   | : M.V.P.SAMAJS Institute of Nursing education                                                                                                                                                                                                                                                                                                                                                                                                                                                                                                                                                                         | 903                                                                 |
| Subjects                                                                                                                                                                                                                                                                  | :   мана                                                                                                                                                                                                                                                                                                                                                                                                                                                                                                                                                                                                              | REGISTRAR<br>RASHTRA STATE BOARD OF                                 |
| ignature of the Holder                                                                                                                                                                                                                                                    |                                                                                                                                                                                                                                                                                                                                                                                                                                                                                                                                                                                                                       | RASHIRA STATE BOARD OF<br>RSING AND PARAMEDICAL<br>EDUCATION,MUMBAI |
| <ol> <li>Practical Examination</li> <li>Candidate is request</li> </ol>                                                                                                                                                                                                   | be allowed in examination hall without this Hall Ticket.<br>on centre shall be as directed by the MSBNPE<br>sted to note that if there is any change in name, the candidate<br>titute authority <u>before commencement of the examination.</u>                                                                                                                                                                                                                                                                                                                                                                        | should contact the Sr. No. 6                                        |
| 2) Practical Examination<br>3) Candidate is request<br>MSBNPE through inst                                                                                                                                                                                                | on centre shall be as directed by the MSBNPE sted to note that if there is any change in name, the candidate                                                                                                                                                                                                                                                                                                                                                                                                                                                                                                          | <b>Sr. No</b> . <u>6</u>                                            |
| 2) Practical Examination<br>3) Candidate is request<br>MSBNPE through inst                                                                                                                                                                                                | on centre shall be as directed by the MSBNPE<br>sted to note that if there is any change in name, the candidate<br>titute authority <u>before commencement of the examination.</u>                                                                                                                                                                                                                                                                                                                                                                                                                                    | Sr. No. <u>6</u>                                                    |
| 2) Practical Examination<br>3) Candidate is request<br>MSBNPE through inst                                                                                                                                                                                                | on centre shall be as directed by the MSBNPE<br>sted to note that if there is any change in name, the candidate<br>titute authority <u>before commencement of the examination.</u>                                                                                                                                                                                                                                                                                                                                                                                                                                    | <b>Sr. No</b> . <u>6</u>                                            |
| 2) Practical Examination<br>3) Candidate is request<br>MSBNPE through inst<br>MAHARAS                                                                                                                                                                                     | on centre shall be as directed by the MSBNPE<br>sted to note that if there is any change in name, the candidate<br>titute authority <u>before commencement of the examination.</u>                                                                                                                                                                                                                                                                                                                                                                                                                                    | Sr. No. <u>6</u><br>EDICAL EDUCATION<br>10/06/2024                  |
| 2) Practical Examination<br>3) Candidate is request<br>MSBNPE through inst<br>MAHARAS<br>BENPE                                                                                                                                                                            | <ul> <li>centre shall be as directed by the MSBNPE</li> <li>sted to note that if there is any change in name, the candidate</li> <li>titute authority before commencement of the examination.</li> <li>Central State BOARD OF NURSING AND PARAME</li> <li>HALL TICKET</li> <li>GENERAL NURSING AND MIDWIFERY FIRST YEAR</li> </ul>                                                                                                                                                                                                                                                                                    | Sr. No. <u>6</u><br>EDICAL EDUCATION<br>10/06/2024                  |
| 2) Practical Examination<br>3) Candidate is request<br>MSBNPE through inst<br>MAHARAS<br>SENPE<br>or the<br>ate Of Birth                                                                                                                                                  | <ul> <li>centre shall be as directed by the MSBNPE</li> <li>sted to note that if there is any change in name, the candidate</li> <li>titute authority before commencement of the examination.</li> <li>CHTRA STATE BOARD OF NURSING AND PARAME</li> <li>HALL TICKET</li> <li>GENERAL NURSING AND MIDWIFERY FIRST YEAR</li> <li>be held in June2024</li> </ul>                                                                                                                                                                                                                                                         | Sr. No. <u>6</u><br>EDICAL EDUCATION<br>10/06/2024                  |
| 2) Practical Examination<br>3) Candidate is request<br>MSBNPE through inst<br>MAHARAS<br>MAHARAS<br>or the<br>ate Of Birth<br>pate Of Exam                                                                                                                                | on centre shall be as directed by the MSBNPE<br>sted to note that if there is any change in name, the candidate<br>stitute authority <u>before commencement of the examination.</u><br><b>HTRA STATE BOARD OF NURSING AND PARAME</b><br><b>HALL TICKET</b><br>: GENERAL NURSING AND MIDWIFERY FIRST YEAR<br>be held in June2024<br>: 30/05/2002                                                                                                                                                                                                                                                                       | Sr. No. <u>6</u><br>EDICAL EDUCATION<br>10/06/2024                  |
| 2) Practical Examination<br>3) Candidate is request<br>MSBNPE through inst<br>MAHARAS<br>MAHARAS<br>or the<br>ate Of Birth<br>ate Of Exam<br>ame of the Candidate                                                                                                         | <ul> <li>on centre shall be as directed by the MSBNPE<br/>sted to note that if there is any change in name, the candidate<br/>titute authority <u>before commencement of the examination.</u></li> <li><b>HTRA STATE BOARD OF NURSING AND PARAME</b> <ul> <li>HALL TICKET</li> <li>GENERAL NURSING AND MIDWIFERY FIRST YEAR<br/>be held in June2024</li> <li>30/05/2002</li> <li>11/06/2024 To 14/06/2024</li> </ul> </li> </ul>                                                                                                                                                                                      | Sr. No. <u>6</u><br>EDICAL EDUCATION<br>10/06/2024                  |
| 2) Practical Examination<br>3) Candidate is request<br>MSBNPE through inst<br>MAHARAS<br>MAHARAS<br>or the<br>ate Of Birth<br>rate Of Exam<br>ame of the Candidate<br>Seat Number                                                                                         | <ul> <li>on centre shall be as directed by the MSBNPE<br/>sted to note that if there is any change in name, the candidate<br/>titute authority <u>before commencement of the examination</u>.</li> <li><b>HTRA STATE BOARD OF NURSING AND PARAME</b> <ul> <li>HALL TICKET</li> <li>GENERAL NURSING AND MIDWIFERY FIRST YEAR<br/>be held in June2024</li> <li>30/05/2002</li> <li>11/06/2024 To 14/06/2024</li> <li>MISS GAVIT SARITA ARVIND</li> </ul> </li> </ul>                                                                                                                                                    | Sr. No. <u>6</u><br>EDICAL EDUCATION<br>10/06/2024                  |
| 2) Practical Examination<br>3) Candidate is request<br>MSBNPE through inst<br>MAHARAS<br>MAHARAS<br>or the<br>ate Of Birth<br>ate Of Exam<br>ame of the Candidate<br>leat Number<br>lame of the Institution                                                               | <ul> <li>on centre shall be as directed by the MSBNPE sted to note that if there is any change in name, the candidate stitute authority before commencement of the examination.</li> <li><b>FHTRA STATE BOARD OF NURSING AND PARAME</b> <ul> <li>HALL TICKET</li> </ul> </li> <li>GENERAL NURSING AND MIDWIFERY FIRST YEAR be held in June2024 <ul> <li>30/05/2002</li> <li>11/06/2024 To 14/06/2024</li> <li>MISS GAVIT SARITA ARVIND</li> <li>6</li> </ul> </li> </ul>                                                                                                                                              | Sr. No. <u>6</u><br>EDICAL EDUCATION<br>10/06/2024                  |
| 2) Practical Examination<br>3) Candidate is request<br>MSBNPE through inst<br><b>MAHARAS</b><br><b>MAHARAS</b><br><b>MAHARAS</b><br>and of Birth<br>ate Of Birth<br>ate Of Exam<br>ame of the Candidate<br>eat Number<br>ame of the Institution<br>ame of the Examination | <ul> <li>on centre shall be as directed by the MSBNPE sted to note that if there is any change in name, the candidate stitute authority before commencement of the examination.</li> <li><b>CHTRA STATE BOARD OF NURSING AND PARAME</b> <ul> <li>HALL TICKET</li> </ul> </li> <li>GENERAL NURSING AND MIDWIFERY FIRST YEAR be held in June2024 <ul> <li>30/05/2002</li> <li>11/06/2024 To 14/06/2024</li> <li>MISS GAVIT SARITA ARVIND</li> <li>6</li> <li>SAI CARE NURSING SCHOOL, NASHIK</li> </ul> </li> </ul>                                                                                                     | Sr. No. <u>6</u><br>EDICAL EDUCATION<br>10/06/2024                  |
| 2) Practical Examination<br>3) Candidate is request<br>MSBNPE through inst                                                                                                                                                                                                | <ul> <li>on centre shall be as directed by the MSBNPE</li> <li>sted to note that if there is any change in name, the candidate</li> <li>authority before commencement of the examination.</li> </ul> <b>CHTRA STATE BOARD OF NURSING AND PARAME</b> <ul> <li>HALL TICKET</li> <li>GENERAL NURSING AND MIDWIFERY FIRST YEAR</li> <li>be held in June2024</li> <li>30/05/2002</li> <li>11/06/2024 To 14/06/2024</li> <li>MISS GAVIT SARITA ARVIND</li> <li>6</li> <li>SAI CARE NURSING SCHOOL, NASHIK</li> <li>GENERAL NURSING AND MIDWIFERY FIRST YEAR</li> <li>M.V.P.SAMAJS Institute of Nursing education</li> </ul> | Sr. No. <u>6</u><br>EDICAL EDUCATION<br>10/06/2024                  |

cut <sup>-</sup>

cut · · · · · · · · · · · · · · · ·

|                                                                                                                                                                                                                             |                                                                                                                                                                                                                                                                                                                                                                                                                                                                                                                                                                                                                                   | 40/00/0004                                        |
|-----------------------------------------------------------------------------------------------------------------------------------------------------------------------------------------------------------------------------|-----------------------------------------------------------------------------------------------------------------------------------------------------------------------------------------------------------------------------------------------------------------------------------------------------------------------------------------------------------------------------------------------------------------------------------------------------------------------------------------------------------------------------------------------------------------------------------------------------------------------------------|---------------------------------------------------|
| SBNPE                                                                                                                                                                                                                       | HALL TICKET                                                                                                                                                                                                                                                                                                                                                                                                                                                                                                                                                                                                                       | 10/06/2024                                        |
| or the                                                                                                                                                                                                                      | <ul> <li>GENERAL NURSING AND MIDWIFERY FIRST YEAR to<br/>be held in June2024</li> </ul>                                                                                                                                                                                                                                                                                                                                                                                                                                                                                                                                           |                                                   |
| ate Of Birth                                                                                                                                                                                                                | : 18/07/2002                                                                                                                                                                                                                                                                                                                                                                                                                                                                                                                                                                                                                      |                                                   |
| ate Of Exam                                                                                                                                                                                                                 | : 11/06/2024 To 14/06/2024                                                                                                                                                                                                                                                                                                                                                                                                                                                                                                                                                                                                        |                                                   |
| ame of the Candidate                                                                                                                                                                                                        | : MISS GAVIT HARSHA KASHIRAM                                                                                                                                                                                                                                                                                                                                                                                                                                                                                                                                                                                                      |                                                   |
| seat Number                                                                                                                                                                                                                 | : 7                                                                                                                                                                                                                                                                                                                                                                                                                                                                                                                                                                                                                               |                                                   |
| Name of the Institution                                                                                                                                                                                                     | : SAI CARE NURSING SCHOOL, NASHIK                                                                                                                                                                                                                                                                                                                                                                                                                                                                                                                                                                                                 |                                                   |
| Name of the Examination                                                                                                                                                                                                     | : GENERAL NURSING AND MIDWIFERY FIRST YEAR                                                                                                                                                                                                                                                                                                                                                                                                                                                                                                                                                                                        | ~                                                 |
| Name of the Exam. Centre                                                                                                                                                                                                    | : M.V.P.SAMAJS Institute of Nursing education                                                                                                                                                                                                                                                                                                                                                                                                                                                                                                                                                                                     | 903                                               |
| Subjects                                                                                                                                                                                                                    |                                                                                                                                                                                                                                                                                                                                                                                                                                                                                                                                                                                                                                   | REGISTRAR                                         |
| Signature of the Holder                                                                                                                                                                                                     | : MANAKA<br>NURSI                                                                                                                                                                                                                                                                                                                                                                                                                                                                                                                                                                                                                 | ING AND PARAMEDICAL                               |
| <ul><li>2) Practical Examinati</li><li>3) Candidate is reques</li></ul>                                                                                                                                                     | be allowed in examination hall without this Hall Ticket.<br>ion centre shall be as directed by the MSBNPE<br>sted to note that if there is any change in name, the candidate sh<br>stitute authority <u>before commencement of the examination.</u>                                                                                                                                                                                                                                                                                                                                                                               | ould contact the Sr. No. 8                        |
| 2) Practical Examinati<br>3) Candidate is reques<br>MSBNPE through ins                                                                                                                                                      | ion centre shall be as directed by the MSBNPE<br>sted to note that if there is any change in name, the candidate sh                                                                                                                                                                                                                                                                                                                                                                                                                                                                                                               | Sr. No. <u>8</u>                                  |
| 2) Practical Examinati<br>3) Candidate is reques<br>MSBNPE through ins                                                                                                                                                      | ion centre shall be as directed by the MSBNPE<br>sted to note that if there is any change in name, the candidate sh<br>stitute authority <u>before commencement of the examination.</u>                                                                                                                                                                                                                                                                                                                                                                                                                                           | Sr. No. <u>8</u>                                  |
| <ul> <li>2) Practical Examinati</li> <li>3) Candidate is request</li> <li>MSBNPE through ins</li> </ul> MAHARAS                                                                                                             | ion centre shall be as directed by the MSBNPE<br>sted to note that if there is any change in name, the candidate sh<br>stitute authority <u>before commencement of the examination.</u>                                                                                                                                                                                                                                                                                                                                                                                                                                           | Sr. No. <u>8</u>                                  |
| 2) Practical Examinati<br>3) Candidate is reques<br>MSBNPE through ins<br><b>MAHARAS</b>                                                                                                                                    | ion centre shall be as directed by the MSBNPE<br>sted to note that if there is any change in name, the candidate sh<br>stitute authority <u>before commencement of the examination.</u>                                                                                                                                                                                                                                                                                                                                                                                                                                           | Sr. No. <u>8</u><br>NICAL EDUCATION<br>10/06/2024 |
| 2) Practical Examinati<br>3) Candidate is reques<br>MSBNPE through ins<br>MAHARAS                                                                                                                                           | ion centre shall be as directed by the MSBNPE<br>sted to note that if there is any change in name, the candidate sh<br>stitute authority <u>before commencement of the examination.</u><br><b>GHTRA STATE BOARD OF NURSING AND PARAMED</b><br>HALL TICKET<br>: GENERAL NURSING AND MIDWIFERY FIRST YEAR to                                                                                                                                                                                                                                                                                                                        | Sr. No. <u>8</u><br>NICAL EDUCATION<br>10/06/2024 |
| 2) Practical Examinati<br>3) Candidate is reques<br>MSBNPE through ins<br>MAHARAS                                                                                                                                           | ion centre shall be as directed by the MSBNPE<br>sted to note that if there is any change in name, the candidate sh<br>stitute authority <u>before commencement of the examination.</u><br><b>GHTRA STATE BOARD OF NURSING AND PARAMED</b><br><b>HALL TICKET</b><br>: GENERAL NURSING AND MIDWIFERY FIRST YEAR to<br>be held in June2024                                                                                                                                                                                                                                                                                          | Sr. No. <u>8</u><br>NICAL EDUCATION<br>10/06/2024 |
| 2) Practical Examinati<br>3) Candidate is reques<br>MSBNPE through ins<br>MAHARAS<br>For the<br>Date Of Birth<br>Date Of Exam                                                                                               | ion centre shall be as directed by the MSBNPE<br>sted to note that if there is any change in name, the candidate sh<br>stitute authority <u>before commencement of the examination.</u><br><b>SHTRA STATE BOARD OF NURSING AND PARAMED</b><br><b>HALL TICKET</b><br>: GENERAL NURSING AND MIDWIFERY FIRST YEAR to<br>be held in June2024<br>: 05/07/2000                                                                                                                                                                                                                                                                          | Sr. No. <u>8</u><br>NICAL EDUCATION<br>10/06/2024 |
| 2) Practical Examinati<br>3) Candidate is reques<br>MSBNPE through ins<br>MAHARAS<br>For the<br>Date Of Birth<br>Date Of Exam<br>Name of the Candidate                                                                      | <ul> <li>ion centre shall be as directed by the MSBNPE<br/>sted to note that if there is any change in name, the candidate sh<br/>stitute authority <u>before commencement of the examination.</u></li> <li><b>GHTRA STATE BOARD OF NURSING AND PARAMED</b></li> <li><b>HALL TICKET</b> <ul> <li>GENERAL NURSING AND MIDWIFERY FIRST YEAR to<br/>be held in June2024</li> <li>05/07/2000</li> <li>11/06/2024 To 14/06/2024</li> </ul> </li> </ul>                                                                                                                                                                                 | Sr. No. <u>8</u><br>NICAL EDUCATION<br>10/06/2024 |
| 2) Practical Examinati<br>3) Candidate is reques<br>MSBNPE through ins<br>MAHARAS<br>For the<br>Date Of Birth<br>Date Of Exam<br>Name of the Candidate<br>Seat Number                                                       | ion centre shall be as directed by the MSBNPE<br>sted to note that if there is any change in name, the candidate sh<br>stitute authority <u>before commencement of the examination.</u><br><b>GHTRA STATE BOARD OF NURSING AND PARAMED</b><br><b>HALL TICKET</b><br>: GENERAL NURSING AND MIDWIFERY FIRST YEAR to<br>be held in June2024<br>: 05/07/2000<br>: 11/06/2024 To 14/06/2024<br>: MISS NAIK NIRMALA JERMA                                                                                                                                                                                                               | Sr. No. <u>8</u><br>NICAL EDUCATION<br>10/06/2024 |
| 2) Practical Examinati<br>3) Candidate is reques<br>MSBNPE through ins<br>MAHARAS<br>For the<br>Date Of Birth<br>Date Of Exam<br>Name of the Candidate<br>Seat Number<br>Name of the Institution                            | <ul> <li>ion centre shall be as directed by the MSBNPE sted to note that if there is any change in name, the candidate shatitute authority before commencement of the examination.</li> <li><b>GHTRA STATE BOARD OF NURSING AND PARAMED</b> <ul> <li>HALL TICKET</li> </ul> </li> <li>GENERAL NURSING AND MIDWIFERY FIRST YEAR to be held in June2024 <ul> <li>05/07/2000</li> <li>11/06/2024 To 14/06/2024</li> <li>MISS NAIK NIRMALA JERMA</li> <li>8</li> </ul> </li> </ul>                                                                                                                                                    | Sr. No. <u>8</u><br>NICAL EDUCATION<br>10/06/2024 |
| 2) Practical Examinati<br>3) Candidate is reques<br>MSBNPE through ins<br>MAHARAS<br>For the<br>Date Of Birth<br>Date Of Exam<br>Name of the Candidate<br>Seat Number<br>Name of the Institution<br>Name of the Examination | <ul> <li>ion centre shall be as directed by the MSBNPE<br/>sted to note that if there is any change in name, the candidate sh<br/>stitute authority before commencement of the examination.</li> <li><b>SHTRA STATE BOARD OF NURSING AND PARAMED</b></li> <li><b>HALL TICKET</b></li> <li>GENERAL NURSING AND MIDWIFERY FIRST YEAR to<br/>be held in June2024</li> <li>05/07/2000</li> <li>11/06/2024 To 14/06/2024</li> <li>MISS NAIK NIRMALA JERMA</li> <li>8</li> <li>SAI CARE NURSING SCHOOL, NASHIK</li> </ul>                                                                                                               | Sr. No. <u>8</u><br>NICAL EDUCATION<br>10/06/2024 |
| 2) Practical Examinati<br>3) Candidate is reques<br>MSBNPE through ins                                                                                                                                                      | <ul> <li>ion centre shall be as directed by the MSBNPE<br/>sted to note that if there is any change in name, the candidate sh<br/>stitute authority <u>before commencement of the examination.</u></li> <li><b>SHTRA STATE BOARD OF NURSING AND PARAMED</b></li> <li><b>HALL TICKET</b></li> <li>GENERAL NURSING AND MIDWIFERY FIRST YEAR to<br/>be held in June2024</li> <li>05/07/2000</li> <li>11/06/2024 To 14/06/2024</li> <li>MISS NAIK NIRMALA JERMA</li> <li>8</li> <li>SAI CARE NURSING SCHOOL, NASHIK</li> <li>GENERAL NURSING AND MIDWIFERY FIRST YEAR</li> <li>M.V.P.SAMAJS Institute of Nursing education</li> </ul> | Sr. No. <u>8</u><br>NICAL EDUCATION<br>10/06/2024 |