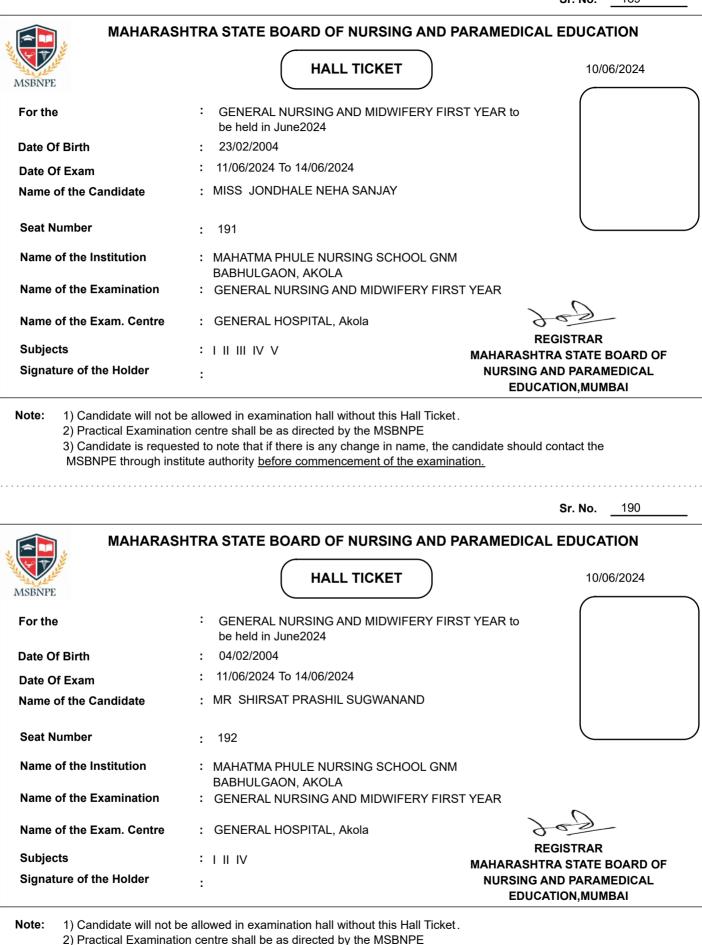

|                          |                                                                                      | <b>Sr. No.</b> <u>1</u>                   |
|--------------------------|--------------------------------------------------------------------------------------|-------------------------------------------|
| MAHARAS                  | HTRA STATE BOARD OF NURSING AND PARAM                                                | EDICAL EDUCATION                          |
| MSBNPE                   |                                                                                      | 10/06/2024                                |
| For the                  | <ul> <li>GENERAL NURSING AND MIDWIFERY FIRST YEAF<br/>be held in June2024</li> </ul> | R to                                      |
| Date Of Birth            | : 15/11/2002                                                                         |                                           |
| Date Of Exam             | : 11/06/2024 To 14/06/2024                                                           |                                           |
| Name of the Candidate    | : MR VASAVE ROHAN KAMLESH                                                            |                                           |
| Seat Number              | : 1                                                                                  |                                           |
| Name of the Institution  | : KALWAN NURSING SCHOOL, KALWAN, NASHIK                                              |                                           |
| Name of the Examination  | : GENERAL NURSING AND MIDWIFERY FIRST YEAR                                           | . 0                                       |
| Name of the Exam. Centre | : M.V.P.SAMAJS Institute of Nursing education                                        | REGISTRAR                                 |
| Subjects                 | : I II III IV MAHA                                                                   | ARASHTRA STATE BOARD OF                   |
| Signature of the Holder  | : NU                                                                                 | RSING AND PARAMEDICAL<br>EDUCATION,MUMBAI |
|                          | itute authority <u>before commencement of the examination.</u>                       | Sr. No. <u>2</u>                          |
| MAHARAS                  | HTRA STATE BOARD OF NURSING AND PARAM                                                | EDICAL EDUCATION                          |
| MCRNPF                   |                                                                                      | 10/06/2024                                |
| WISDINIL                 |                                                                                      |                                           |
| For the                  | <ul> <li>GENERAL NURSING AND MIDWIFERY FIRST YEAF<br/>be held in June2024</li> </ul> | R to                                      |
| Date Of Birth            | : 26/09/2002                                                                         |                                           |
| Date Of Exam             | : 11/06/2024 To 14/06/2024                                                           |                                           |
| Name of the Candidate    | : MISS CHAUDHARI UJWALA GOVARDHAN                                                    |                                           |
| Seat Number              | : 2                                                                                  |                                           |
| Name of the Institution  | : YEOLA SCHOOL OF NURSING, YEOLA, NASHIK                                             |                                           |
| Name of the Examination  | : GENERAL NURSING AND MIDWIFERY FIRST YEAR                                           | . (                                       |
| Name of the Exam. Centre | : M.V.P.SAMAJS Institute of Nursing education                                        | REGISTRAR                                 |
| Subjects                 |                                                                                      | ARASHTRA STATE BOARD OF                   |
| Signature of the Holder  | : NU                                                                                 | RSING AND PARAMEDICAL<br>EDUCATION,MUMBAI |
|                          |                                                                                      |                                           |