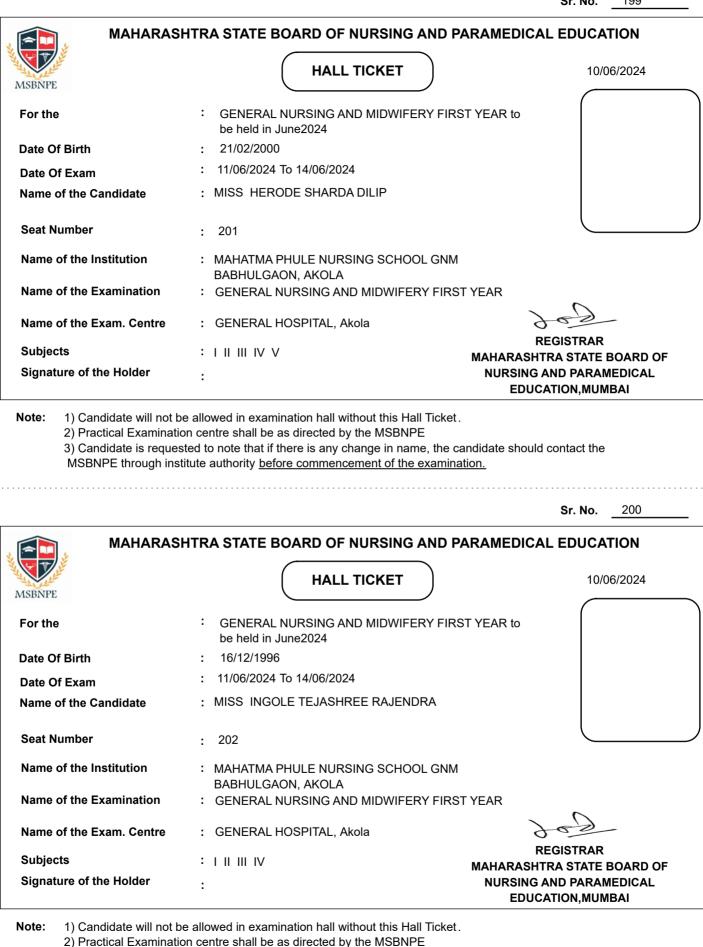

|                          |                                                                                      | <b>Sr. No.</b> <u>1</u>                   |
|--------------------------|--------------------------------------------------------------------------------------|-------------------------------------------|
| MAHARAS                  | HTRA STATE BOARD OF NURSING AND PARAM                                                | EDICAL EDUCATION                          |
| MSBNPE                   |                                                                                      | 10/06/2024                                |
| For the                  | <ul> <li>GENERAL NURSING AND MIDWIFERY FIRST YEAF<br/>be held in June2024</li> </ul> | R to                                      |
| Date Of Birth            | : 15/11/2002                                                                         |                                           |
| Date Of Exam             | : 11/06/2024 To 14/06/2024                                                           |                                           |
| Name of the Candidate    | : MR VASAVE ROHAN KAMLESH                                                            |                                           |
| Seat Number              | : 1                                                                                  |                                           |
| Name of the Institution  | : KALWAN NURSING SCHOOL, KALWAN, NASHIK                                              |                                           |
| Name of the Examination  | : GENERAL NURSING AND MIDWIFERY FIRST YEAR                                           | . 0                                       |
| Name of the Exam. Centre | : M.V.P.SAMAJS Institute of Nursing education                                        | REGISTRAR                                 |
| Subjects                 | : I II III IV MAHA                                                                   | ARASHTRA STATE BOARD OF                   |
| Signature of the Holder  | : NU                                                                                 | RSING AND PARAMEDICAL<br>EDUCATION,MUMBAI |
|                          | itute authority <u>before commencement of the examination.</u>                       | Sr. No. <u>2</u>                          |
| MAHARAS                  | HTRA STATE BOARD OF NURSING AND PARAM                                                | EDICAL EDUCATION                          |
| MCRNPF                   |                                                                                      | 10/06/2024                                |
| WISDINIL                 |                                                                                      |                                           |
| For the                  | <ul> <li>GENERAL NURSING AND MIDWIFERY FIRST YEAF<br/>be held in June2024</li> </ul> | R to                                      |
| Date Of Birth            | : 26/09/2002                                                                         |                                           |
| Date Of Exam             | : 11/06/2024 To 14/06/2024                                                           |                                           |
| Name of the Candidate    | : MISS CHAUDHARI UJWALA GOVARDHAN                                                    |                                           |
| Seat Number              | : 2                                                                                  |                                           |
| Name of the Institution  | : YEOLA SCHOOL OF NURSING, YEOLA, NASHIK                                             |                                           |
| Name of the Examination  | : GENERAL NURSING AND MIDWIFERY FIRST YEAR                                           | . (                                       |
| Name of the Exam. Centre | : M.V.P.SAMAJS Institute of Nursing education                                        | REGISTRAR                                 |
| Subjects                 |                                                                                      | ARASHTRA STATE BOARD OF                   |
| Signature of the Holder  | : NU                                                                                 | RSING AND PARAMEDICAL<br>EDUCATION,MUMBAI |
|                          |                                                                                      |                                           |

cut

cut · · · · · · · · · · ·

2) Practical Examination centre shall be as directed by the MSBNPE

|                          |                                                                                     | Sr. No. <u>3</u>                           |
|--------------------------|-------------------------------------------------------------------------------------|--------------------------------------------|
| MAHARAS                  | HTRA STATE BOARD OF NURSING AND PARAM                                               | MEDICAL EDUCATION                          |
| MSBNPE                   | HALL TICKET                                                                         | 10/06/2024                                 |
| For the                  | <ul> <li>GENERAL NURSING AND MIDWIFERY FIRST YEA<br/>be held in June2024</li> </ul> | AR to                                      |
| Date Of Birth            | : 07/02/2001                                                                        |                                            |
| Date Of Exam             | : 11/06/2024 To 14/06/2024                                                          |                                            |
| Name of the Candidate    | : MISS GARUD DIKSHA GAUTAM                                                          |                                            |
| Seat Number              | : 3                                                                                 |                                            |
| Name of the Institution  | : YEOLA SCHOOL OF NURSING, YEOLA, NASHIK                                            |                                            |
| Name of the Examination  | : GENERAL NURSING AND MIDWIFERY FIRST YEA                                           | R                                          |
| Name of the Exam. Centre | : M.V.P.SAMAJS Institute of Nursing education                                       | 903                                        |
| Subjects                 |                                                                                     | REGISTRAR<br>IARASHTRA STATE BOARD OF      |
| Signature of the Holder  |                                                                                     | URSING AND PARAMEDICAL<br>EDUCATION,MUMBAI |
|                          |                                                                                     | Sr. No                                     |
| MAHARAS                  | HTRA STATE BOARD OF NURSING AND PARAM                                               | MEDICAL EDUCATION                          |
| MSBNPE                   |                                                                                     | 10/06/2024                                 |
| For the                  | <ul> <li>GENERAL NURSING AND MIDWIFERY FIRST YEA<br/>be held in June2024</li> </ul> | AR to                                      |
| Date Of Birth            | : 11/08/2000                                                                        |                                            |
| Date Of Exam             | : 11/06/2024 To 14/06/2024                                                          |                                            |
| Name of the Candidate    | : MISS DIVE BHAGYASHREE VAMAN                                                       |                                            |
| Seat Number              | : 4                                                                                 |                                            |
| Name of the Institution  | : NIFAD NURSING SCHOOL, NIFAD, NASHIK                                               |                                            |
| Name of the Examination  | : GENERAL NURSING AND MIDWIFERY FIRST YEA                                           | R                                          |
| Name of the Exam. Centre | : M.V.P.SAMAJS Institute of Nursing education                                       | DECISTRAD                                  |
| Subjects                 |                                                                                     | REGISTRAR<br>IARASHTRA STATE BOARD OF      |
| Signature of the Holder  | : N                                                                                 | URSING AND PARAMEDICAL<br>EDUCATION,MUMBAI |
|                          | a allowed in exemination hall without this Hell Ticket                              |                                            |

2) Practical Examination centre shall be as directed by the MSBNPE

cut

cut · · · · · · · · · · ·

|                                                                                                                                                                                                                                                                           |                                                                                                                                                                                                                                                                                                                                                                                                                                                                                                                                                                                                                       | 10/06/2024                                                          |
|---------------------------------------------------------------------------------------------------------------------------------------------------------------------------------------------------------------------------------------------------------------------------|-----------------------------------------------------------------------------------------------------------------------------------------------------------------------------------------------------------------------------------------------------------------------------------------------------------------------------------------------------------------------------------------------------------------------------------------------------------------------------------------------------------------------------------------------------------------------------------------------------------------------|---------------------------------------------------------------------|
| BNPE                                                                                                                                                                                                                                                                      |                                                                                                                                                                                                                                                                                                                                                                                                                                                                                                                                                                                                                       | 10/00/2024                                                          |
| or the                                                                                                                                                                                                                                                                    | GENERAL NURSING AND MIDWIFERY FIRST YEAR<br>be held in June2024                                                                                                                                                                                                                                                                                                                                                                                                                                                                                                                                                       | R to                                                                |
| ate Of Birth                                                                                                                                                                                                                                                              | : 31/10/1988                                                                                                                                                                                                                                                                                                                                                                                                                                                                                                                                                                                                          |                                                                     |
| ate Of Exam                                                                                                                                                                                                                                                               | : 11/06/2024 To 14/06/2024                                                                                                                                                                                                                                                                                                                                                                                                                                                                                                                                                                                            |                                                                     |
| ame of the Candidate                                                                                                                                                                                                                                                      | : MISS GARUD SMRUTI VASANT                                                                                                                                                                                                                                                                                                                                                                                                                                                                                                                                                                                            |                                                                     |
| eat Number                                                                                                                                                                                                                                                                | : 5                                                                                                                                                                                                                                                                                                                                                                                                                                                                                                                                                                                                                   |                                                                     |
| ame of the Institution                                                                                                                                                                                                                                                    | : NIFAD NURSING SCHOOL, NIFAD, NASHIK                                                                                                                                                                                                                                                                                                                                                                                                                                                                                                                                                                                 |                                                                     |
| ame of the Examination                                                                                                                                                                                                                                                    | : GENERAL NURSING AND MIDWIFERY FIRST YEAR                                                                                                                                                                                                                                                                                                                                                                                                                                                                                                                                                                            | ~                                                                   |
| ame of the Exam. Centre                                                                                                                                                                                                                                                   | : M.V.P.SAMAJS Institute of Nursing education                                                                                                                                                                                                                                                                                                                                                                                                                                                                                                                                                                         | 903                                                                 |
| Subjects                                                                                                                                                                                                                                                                  | :   мана                                                                                                                                                                                                                                                                                                                                                                                                                                                                                                                                                                                                              | REGISTRAR<br>RASHTRA STATE BOARD OF                                 |
| ignature of the Holder                                                                                                                                                                                                                                                    |                                                                                                                                                                                                                                                                                                                                                                                                                                                                                                                                                                                                                       | RASHIRA STATE BOARD OF<br>RSING AND PARAMEDICAL<br>EDUCATION,MUMBAI |
| <ol> <li>Practical Examination</li> <li>Candidate is request</li> </ol>                                                                                                                                                                                                   | be allowed in examination hall without this Hall Ticket.<br>on centre shall be as directed by the MSBNPE<br>sted to note that if there is any change in name, the candidate<br>titute authority <u>before commencement of the examination.</u>                                                                                                                                                                                                                                                                                                                                                                        | should contact the Sr. No. 6                                        |
| 2) Practical Examination<br>3) Candidate is request<br>MSBNPE through inst                                                                                                                                                                                                | on centre shall be as directed by the MSBNPE sted to note that if there is any change in name, the candidate                                                                                                                                                                                                                                                                                                                                                                                                                                                                                                          | <b>Sr. No</b> . <u>6</u>                                            |
| 2) Practical Examination<br>3) Candidate is request<br>MSBNPE through inst                                                                                                                                                                                                | on centre shall be as directed by the MSBNPE<br>sted to note that if there is any change in name, the candidate<br>titute authority <u>before commencement of the examination.</u>                                                                                                                                                                                                                                                                                                                                                                                                                                    | Sr. No. <u>6</u>                                                    |
| 2) Practical Examination<br>3) Candidate is request<br>MSBNPE through inst                                                                                                                                                                                                | on centre shall be as directed by the MSBNPE<br>sted to note that if there is any change in name, the candidate<br>titute authority <u>before commencement of the examination.</u>                                                                                                                                                                                                                                                                                                                                                                                                                                    | <b>Sr. No</b> . <u>6</u>                                            |
| 2) Practical Examination<br>3) Candidate is request<br>MSBNPE through inst<br>MAHARAS                                                                                                                                                                                     | on centre shall be as directed by the MSBNPE<br>sted to note that if there is any change in name, the candidate<br>titute authority <u>before commencement of the examination.</u>                                                                                                                                                                                                                                                                                                                                                                                                                                    | Sr. No. <u>6</u><br>EDICAL EDUCATION<br>10/06/2024                  |
| 2) Practical Examination<br>3) Candidate is request<br>MSBNPE through inst<br>MAHARAS<br>BENPE                                                                                                                                                                            | <ul> <li>centre shall be as directed by the MSBNPE</li> <li>sted to note that if there is any change in name, the candidate</li> <li>titute authority before commencement of the examination.</li> <li>Central State BOARD OF NURSING AND PARAME</li> <li>HALL TICKET</li> <li>GENERAL NURSING AND MIDWIFERY FIRST YEAR</li> </ul>                                                                                                                                                                                                                                                                                    | Sr. No. <u>6</u><br>EDICAL EDUCATION<br>10/06/2024                  |
| 2) Practical Examination<br>3) Candidate is request<br>MSBNPE through inst<br>MAHARAS<br>SENPE<br>or the<br>ate Of Birth                                                                                                                                                  | <ul> <li>centre shall be as directed by the MSBNPE</li> <li>sted to note that if there is any change in name, the candidate</li> <li>titute authority before commencement of the examination.</li> <li>CHTRA STATE BOARD OF NURSING AND PARAME</li> <li>HALL TICKET</li> <li>GENERAL NURSING AND MIDWIFERY FIRST YEAR</li> <li>be held in June2024</li> </ul>                                                                                                                                                                                                                                                         | Sr. No. <u>6</u><br>EDICAL EDUCATION<br>10/06/2024                  |
| 2) Practical Examination<br>3) Candidate is request<br>MSBNPE through inst<br>MAHARAS<br>MAHARAS<br>or the<br>ate Of Birth<br>pate Of Exam                                                                                                                                | on centre shall be as directed by the MSBNPE<br>sted to note that if there is any change in name, the candidate<br>stitute authority <u>before commencement of the examination.</u><br><b>HTRA STATE BOARD OF NURSING AND PARAME</b><br><b>HALL TICKET</b><br>: GENERAL NURSING AND MIDWIFERY FIRST YEAR<br>be held in June2024<br>: 30/05/2002                                                                                                                                                                                                                                                                       | Sr. No. <u>6</u><br>EDICAL EDUCATION<br>10/06/2024                  |
| 2) Practical Examination<br>3) Candidate is request<br>MSBNPE through inst<br>MAHARAS<br>MAHARAS<br>or the<br>ate Of Birth<br>ate Of Exam<br>ame of the Candidate                                                                                                         | <ul> <li>on centre shall be as directed by the MSBNPE<br/>sted to note that if there is any change in name, the candidate<br/>titute authority <u>before commencement of the examination.</u></li> <li><b>HTRA STATE BOARD OF NURSING AND PARAME</b> <ul> <li>HALL TICKET</li> <li>GENERAL NURSING AND MIDWIFERY FIRST YEAR<br/>be held in June2024</li> <li>30/05/2002</li> <li>11/06/2024 To 14/06/2024</li> </ul> </li> </ul>                                                                                                                                                                                      | Sr. No. <u>6</u><br>EDICAL EDUCATION<br>10/06/2024                  |
| 2) Practical Examination<br>3) Candidate is request<br>MSBNPE through inst<br>MAHARAS<br>MAHARAS<br>or the<br>ate Of Birth<br>rate Of Exam<br>ame of the Candidate<br>Seat Number                                                                                         | <ul> <li>on centre shall be as directed by the MSBNPE<br/>sted to note that if there is any change in name, the candidate<br/>titute authority <u>before commencement of the examination</u>.</li> <li><b>HTRA STATE BOARD OF NURSING AND PARAME</b> <ul> <li>HALL TICKET</li> <li>GENERAL NURSING AND MIDWIFERY FIRST YEAR<br/>be held in June2024</li> <li>30/05/2002</li> <li>11/06/2024 To 14/06/2024</li> <li>MISS GAVIT SARITA ARVIND</li> </ul> </li> </ul>                                                                                                                                                    | Sr. No. <u>6</u><br>EDICAL EDUCATION<br>10/06/2024                  |
| 2) Practical Examination<br>3) Candidate is request<br>MSBNPE through inst<br>MAHARAS<br>MAHARAS<br>or the<br>ate Of Birth<br>ate Of Exam<br>ame of the Candidate<br>leat Number<br>lame of the Institution                                                               | <ul> <li>on centre shall be as directed by the MSBNPE sted to note that if there is any change in name, the candidate stitute authority before commencement of the examination.</li> <li><b>FHTRA STATE BOARD OF NURSING AND PARAME</b> <ul> <li>HALL TICKET</li> </ul> </li> <li>GENERAL NURSING AND MIDWIFERY FIRST YEAR be held in June2024 <ul> <li>30/05/2002</li> <li>11/06/2024 To 14/06/2024</li> <li>MISS GAVIT SARITA ARVIND</li> <li>6</li> </ul> </li> </ul>                                                                                                                                              | Sr. No. <u>6</u><br>EDICAL EDUCATION<br>10/06/2024                  |
| 2) Practical Examination<br>3) Candidate is request<br>MSBNPE through inst<br><b>MAHARAS</b><br><b>MAHARAS</b><br><b>MAHARAS</b><br>and of Birth<br>ate Of Birth<br>ate Of Exam<br>ame of the Candidate<br>eat Number<br>ame of the Institution<br>ame of the Examination | <ul> <li>on centre shall be as directed by the MSBNPE sted to note that if there is any change in name, the candidate stitute authority before commencement of the examination.</li> <li><b>CHTRA STATE BOARD OF NURSING AND PARAME</b> <ul> <li>HALL TICKET</li> </ul> </li> <li>GENERAL NURSING AND MIDWIFERY FIRST YEAR be held in June2024 <ul> <li>30/05/2002</li> <li>11/06/2024 To 14/06/2024</li> <li>MISS GAVIT SARITA ARVIND</li> <li>6</li> <li>SAI CARE NURSING SCHOOL, NASHIK</li> </ul> </li> </ul>                                                                                                     | Sr. No. <u>6</u><br>EDICAL EDUCATION<br>10/06/2024                  |
| 2) Practical Examination<br>3) Candidate is request<br>MSBNPE through inst                                                                                                                                                                                                | <ul> <li>on centre shall be as directed by the MSBNPE</li> <li>sted to note that if there is any change in name, the candidate</li> <li>authority before commencement of the examination.</li> </ul> <b>CHTRA STATE BOARD OF NURSING AND PARAME</b> <ul> <li>HALL TICKET</li> <li>GENERAL NURSING AND MIDWIFERY FIRST YEAR</li> <li>be held in June2024</li> <li>30/05/2002</li> <li>11/06/2024 To 14/06/2024</li> <li>MISS GAVIT SARITA ARVIND</li> <li>6</li> <li>SAI CARE NURSING SCHOOL, NASHIK</li> <li>GENERAL NURSING AND MIDWIFERY FIRST YEAR</li> <li>M.V.P.SAMAJS Institute of Nursing education</li> </ul> | Sr. No. <u>6</u><br>EDICAL EDUCATION<br>10/06/2024                  |

cut <sup>-</sup>

cut · · · · · · · · · · · · · · · ·

|                                                                                                                                                                                                                             |                                                                                                                                                                                                                                                                                                                                                                                                                                                                                                                                                                                                                                   | 40/00/0004                                        |
|-----------------------------------------------------------------------------------------------------------------------------------------------------------------------------------------------------------------------------|-----------------------------------------------------------------------------------------------------------------------------------------------------------------------------------------------------------------------------------------------------------------------------------------------------------------------------------------------------------------------------------------------------------------------------------------------------------------------------------------------------------------------------------------------------------------------------------------------------------------------------------|---------------------------------------------------|
| SBNPE                                                                                                                                                                                                                       | HALL TICKET                                                                                                                                                                                                                                                                                                                                                                                                                                                                                                                                                                                                                       | 10/06/2024                                        |
| or the                                                                                                                                                                                                                      | <ul> <li>GENERAL NURSING AND MIDWIFERY FIRST YEAR to<br/>be held in June2024</li> </ul>                                                                                                                                                                                                                                                                                                                                                                                                                                                                                                                                           |                                                   |
| ate Of Birth                                                                                                                                                                                                                | : 18/07/2002                                                                                                                                                                                                                                                                                                                                                                                                                                                                                                                                                                                                                      |                                                   |
| ate Of Exam                                                                                                                                                                                                                 | : 11/06/2024 To 14/06/2024                                                                                                                                                                                                                                                                                                                                                                                                                                                                                                                                                                                                        |                                                   |
| ame of the Candidate                                                                                                                                                                                                        | : MISS GAVIT HARSHA KASHIRAM                                                                                                                                                                                                                                                                                                                                                                                                                                                                                                                                                                                                      |                                                   |
| seat Number                                                                                                                                                                                                                 | : 7                                                                                                                                                                                                                                                                                                                                                                                                                                                                                                                                                                                                                               |                                                   |
| Name of the Institution                                                                                                                                                                                                     | : SAI CARE NURSING SCHOOL, NASHIK                                                                                                                                                                                                                                                                                                                                                                                                                                                                                                                                                                                                 |                                                   |
| Name of the Examination                                                                                                                                                                                                     | : GENERAL NURSING AND MIDWIFERY FIRST YEAR                                                                                                                                                                                                                                                                                                                                                                                                                                                                                                                                                                                        | ~                                                 |
| Name of the Exam. Centre                                                                                                                                                                                                    | : M.V.P.SAMAJS Institute of Nursing education                                                                                                                                                                                                                                                                                                                                                                                                                                                                                                                                                                                     | 903                                               |
| Subjects                                                                                                                                                                                                                    |                                                                                                                                                                                                                                                                                                                                                                                                                                                                                                                                                                                                                                   | REGISTRAR                                         |
| Signature of the Holder                                                                                                                                                                                                     | : MANAKA<br>NURSI                                                                                                                                                                                                                                                                                                                                                                                                                                                                                                                                                                                                                 | ING AND PARAMEDICAL                               |
| <ul><li>2) Practical Examinati</li><li>3) Candidate is reques</li></ul>                                                                                                                                                     | be allowed in examination hall without this Hall Ticket.<br>ion centre shall be as directed by the MSBNPE<br>sted to note that if there is any change in name, the candidate sh<br>stitute authority <u>before commencement of the examination.</u>                                                                                                                                                                                                                                                                                                                                                                               | ould contact the Sr. No. 8                        |
| 2) Practical Examinati<br>3) Candidate is reques<br>MSBNPE through ins                                                                                                                                                      | ion centre shall be as directed by the MSBNPE<br>sted to note that if there is any change in name, the candidate sh                                                                                                                                                                                                                                                                                                                                                                                                                                                                                                               | Sr. No. <u>8</u>                                  |
| 2) Practical Examinati<br>3) Candidate is reques<br>MSBNPE through ins                                                                                                                                                      | ion centre shall be as directed by the MSBNPE<br>sted to note that if there is any change in name, the candidate sh<br>stitute authority <u>before commencement of the examination.</u>                                                                                                                                                                                                                                                                                                                                                                                                                                           | Sr. No. <u>8</u>                                  |
| <ul> <li>2) Practical Examinati</li> <li>3) Candidate is request</li> <li>MSBNPE through ins</li> </ul> MAHARAS                                                                                                             | ion centre shall be as directed by the MSBNPE<br>sted to note that if there is any change in name, the candidate sh<br>stitute authority <u>before commencement of the examination.</u>                                                                                                                                                                                                                                                                                                                                                                                                                                           | Sr. No. <u>8</u>                                  |
| 2) Practical Examinati<br>3) Candidate is reques<br>MSBNPE through ins<br><b>MAHARAS</b>                                                                                                                                    | ion centre shall be as directed by the MSBNPE<br>sted to note that if there is any change in name, the candidate sh<br>stitute authority <u>before commencement of the examination.</u>                                                                                                                                                                                                                                                                                                                                                                                                                                           | Sr. No. <u>8</u><br>NICAL EDUCATION<br>10/06/2024 |
| 2) Practical Examinati<br>3) Candidate is reques<br>MSBNPE through ins<br>MAHARAS                                                                                                                                           | ion centre shall be as directed by the MSBNPE<br>sted to note that if there is any change in name, the candidate sh<br>stitute authority <u>before commencement of the examination.</u><br><b>GHTRA STATE BOARD OF NURSING AND PARAMED</b><br>HALL TICKET<br>: GENERAL NURSING AND MIDWIFERY FIRST YEAR to                                                                                                                                                                                                                                                                                                                        | Sr. No. <u>8</u><br>NICAL EDUCATION<br>10/06/2024 |
| 2) Practical Examinati<br>3) Candidate is reques<br>MSBNPE through ins<br>MAHARAS                                                                                                                                           | ion centre shall be as directed by the MSBNPE<br>sted to note that if there is any change in name, the candidate sh<br>stitute authority <u>before commencement of the examination.</u><br><b>GHTRA STATE BOARD OF NURSING AND PARAMED</b><br><b>HALL TICKET</b><br>: GENERAL NURSING AND MIDWIFERY FIRST YEAR to<br>be held in June2024                                                                                                                                                                                                                                                                                          | Sr. No. <u>8</u><br>NICAL EDUCATION<br>10/06/2024 |
| 2) Practical Examinati<br>3) Candidate is reques<br>MSBNPE through ins<br>MAHARAS<br>For the<br>Date Of Birth<br>Date Of Exam                                                                                               | ion centre shall be as directed by the MSBNPE<br>sted to note that if there is any change in name, the candidate sh<br>stitute authority <u>before commencement of the examination.</u><br><b>SHTRA STATE BOARD OF NURSING AND PARAMED</b><br><b>HALL TICKET</b><br>: GENERAL NURSING AND MIDWIFERY FIRST YEAR to<br>be held in June2024<br>: 05/07/2000                                                                                                                                                                                                                                                                          | Sr. No. <u>8</u><br>NICAL EDUCATION<br>10/06/2024 |
| 2) Practical Examinati<br>3) Candidate is reques<br>MSBNPE through ins<br>MAHARAS<br>For the<br>Date Of Birth<br>Date Of Exam<br>Name of the Candidate                                                                      | <ul> <li>ion centre shall be as directed by the MSBNPE<br/>sted to note that if there is any change in name, the candidate sh<br/>stitute authority <u>before commencement of the examination.</u></li> <li><b>GHTRA STATE BOARD OF NURSING AND PARAMED</b></li> <li><b>HALL TICKET</b> <ul> <li>GENERAL NURSING AND MIDWIFERY FIRST YEAR to<br/>be held in June2024</li> <li>05/07/2000</li> <li>11/06/2024 To 14/06/2024</li> </ul> </li> </ul>                                                                                                                                                                                 | Sr. No. <u>8</u><br>NICAL EDUCATION<br>10/06/2024 |
| 2) Practical Examinati<br>3) Candidate is reques<br>MSBNPE through ins<br>MAHARAS<br>For the<br>Date Of Birth<br>Date Of Exam<br>Name of the Candidate<br>Seat Number                                                       | ion centre shall be as directed by the MSBNPE<br>sted to note that if there is any change in name, the candidate sh<br>stitute authority <u>before commencement of the examination.</u><br><b>GHTRA STATE BOARD OF NURSING AND PARAMED</b><br><b>HALL TICKET</b><br>: GENERAL NURSING AND MIDWIFERY FIRST YEAR to<br>be held in June2024<br>: 05/07/2000<br>: 11/06/2024 To 14/06/2024<br>: MISS NAIK NIRMALA JERMA                                                                                                                                                                                                               | Sr. No. <u>8</u><br>NICAL EDUCATION<br>10/06/2024 |
| 2) Practical Examinati<br>3) Candidate is reques<br>MSBNPE through ins<br>MAHARAS<br>For the<br>Date Of Birth<br>Date Of Exam<br>Name of the Candidate<br>Seat Number<br>Name of the Institution                            | <ul> <li>ion centre shall be as directed by the MSBNPE sted to note that if there is any change in name, the candidate shatitute authority before commencement of the examination.</li> <li><b>GHTRA STATE BOARD OF NURSING AND PARAMED</b> <ul> <li>HALL TICKET</li> </ul> </li> <li>GENERAL NURSING AND MIDWIFERY FIRST YEAR to be held in June2024 <ul> <li>05/07/2000</li> <li>11/06/2024 To 14/06/2024</li> <li>MISS NAIK NIRMALA JERMA</li> <li>8</li> </ul> </li> </ul>                                                                                                                                                    | Sr. No. <u>8</u><br>NICAL EDUCATION<br>10/06/2024 |
| 2) Practical Examinati<br>3) Candidate is reques<br>MSBNPE through ins<br>MAHARAS<br>For the<br>Date Of Birth<br>Date Of Exam<br>Name of the Candidate<br>Seat Number<br>Name of the Institution<br>Name of the Examination | <ul> <li>ion centre shall be as directed by the MSBNPE<br/>sted to note that if there is any change in name, the candidate sh<br/>stitute authority before commencement of the examination.</li> <li><b>SHTRA STATE BOARD OF NURSING AND PARAMED</b></li> <li><b>HALL TICKET</b></li> <li>GENERAL NURSING AND MIDWIFERY FIRST YEAR to<br/>be held in June2024</li> <li>05/07/2000</li> <li>11/06/2024 To 14/06/2024</li> <li>MISS NAIK NIRMALA JERMA</li> <li>8</li> <li>SAI CARE NURSING SCHOOL, NASHIK</li> </ul>                                                                                                               | Sr. No. <u>8</u><br>NICAL EDUCATION<br>10/06/2024 |
| 2) Practical Examinati<br>3) Candidate is reques<br>MSBNPE through ins                                                                                                                                                      | <ul> <li>ion centre shall be as directed by the MSBNPE<br/>sted to note that if there is any change in name, the candidate sh<br/>stitute authority <u>before commencement of the examination.</u></li> <li><b>SHTRA STATE BOARD OF NURSING AND PARAMED</b></li> <li><b>HALL TICKET</b></li> <li>GENERAL NURSING AND MIDWIFERY FIRST YEAR to<br/>be held in June2024</li> <li>05/07/2000</li> <li>11/06/2024 To 14/06/2024</li> <li>MISS NAIK NIRMALA JERMA</li> <li>8</li> <li>SAI CARE NURSING SCHOOL, NASHIK</li> <li>GENERAL NURSING AND MIDWIFERY FIRST YEAR</li> <li>M.V.P.SAMAJS Institute of Nursing education</li> </ul> | Sr. No. <u>8</u><br>NICAL EDUCATION<br>10/06/2024 |