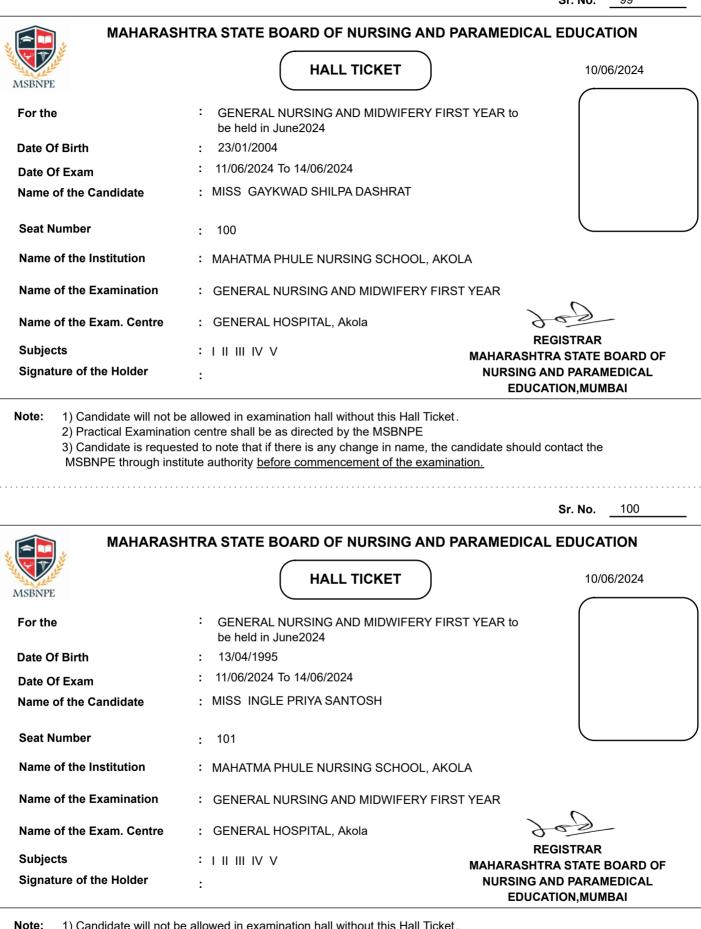

|                          |                                                                                      | <b>Sr. No.</b> <u>1</u>                   |
|--------------------------|--------------------------------------------------------------------------------------|-------------------------------------------|
| MAHARAS                  | HTRA STATE BOARD OF NURSING AND PARAM                                                | EDICAL EDUCATION                          |
| MSBNPE                   |                                                                                      | 10/06/2024                                |
| For the                  | <ul> <li>GENERAL NURSING AND MIDWIFERY FIRST YEAF<br/>be held in June2024</li> </ul> | R to                                      |
| Date Of Birth            | : 15/11/2002                                                                         |                                           |
| Date Of Exam             | : 11/06/2024 To 14/06/2024                                                           |                                           |
| Name of the Candidate    | : MR VASAVE ROHAN KAMLESH                                                            |                                           |
| Seat Number              | : 1                                                                                  |                                           |
| Name of the Institution  | : KALWAN NURSING SCHOOL, KALWAN, NASHIK                                              |                                           |
| Name of the Examination  | : GENERAL NURSING AND MIDWIFERY FIRST YEAR                                           | . 0                                       |
| Name of the Exam. Centre | : M.V.P.SAMAJS Institute of Nursing education                                        | REGISTRAR                                 |
| Subjects                 | : I II III IV MAHA                                                                   | ARASHTRA STATE BOARD OF                   |
| Signature of the Holder  | : NU                                                                                 | RSING AND PARAMEDICAL<br>EDUCATION,MUMBAI |
|                          | itute authority <u>before commencement of the examination.</u>                       | Sr. No. <u>2</u>                          |
| MAHARAS                  | HTRA STATE BOARD OF NURSING AND PARAM                                                | EDICAL EDUCATION                          |
| MCRNPF                   |                                                                                      | 10/06/2024                                |
| WISDINIL                 |                                                                                      |                                           |
| For the                  | <ul> <li>GENERAL NURSING AND MIDWIFERY FIRST YEAF<br/>be held in June2024</li> </ul> | R to                                      |
| Date Of Birth            | : 26/09/2002                                                                         |                                           |
| Date Of Exam             | : 11/06/2024 To 14/06/2024                                                           |                                           |
| Name of the Candidate    | : MISS CHAUDHARI UJWALA GOVARDHAN                                                    |                                           |
| Seat Number              | : 2                                                                                  |                                           |
| Name of the Institution  | : YEOLA SCHOOL OF NURSING, YEOLA, NASHIK                                             |                                           |
| Name of the Examination  | : GENERAL NURSING AND MIDWIFERY FIRST YEAR                                           | . (                                       |
| Name of the Exam. Centre | : M.V.P.SAMAJS Institute of Nursing education                                        | REGISTRAR                                 |
| Subjects                 |                                                                                      | ARASHTRA STATE BOARD OF                   |
| Signature of the Holder  | : NU                                                                                 | RSING AND PARAMEDICAL<br>EDUCATION,MUMBAI |
|                          |                                                                                      |                                           |