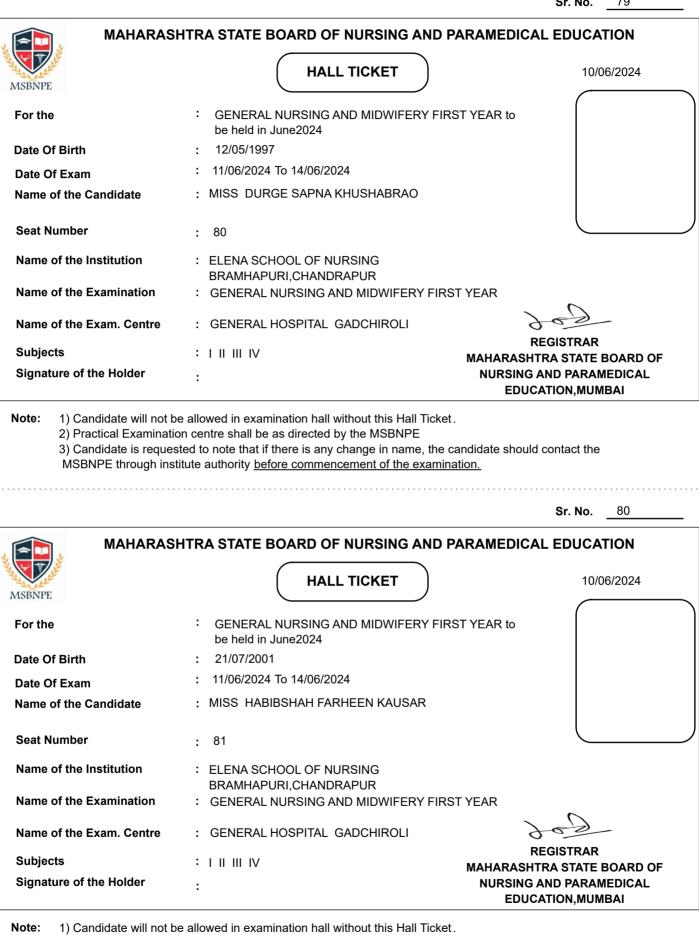

|                          |                                                                                      | <b>Sr. No.</b> <u>1</u>                   |
|--------------------------|--------------------------------------------------------------------------------------|-------------------------------------------|
| MAHARAS                  | HTRA STATE BOARD OF NURSING AND PARAM                                                | EDICAL EDUCATION                          |
| MSBNPE                   |                                                                                      | 10/06/2024                                |
| For the                  | <ul> <li>GENERAL NURSING AND MIDWIFERY FIRST YEAF<br/>be held in June2024</li> </ul> | R to                                      |
| Date Of Birth            | : 15/11/2002                                                                         |                                           |
| Date Of Exam             | : 11/06/2024 To 14/06/2024                                                           |                                           |
| Name of the Candidate    | : MR VASAVE ROHAN KAMLESH                                                            |                                           |
| Seat Number              | : 1                                                                                  |                                           |
| Name of the Institution  | : KALWAN NURSING SCHOOL, KALWAN, NASHIK                                              |                                           |
| Name of the Examination  | : GENERAL NURSING AND MIDWIFERY FIRST YEAR                                           | . 0                                       |
| Name of the Exam. Centre | : M.V.P.SAMAJS Institute of Nursing education                                        | REGISTRAR                                 |
| Subjects                 | : I II III IV MAHA                                                                   | ARASHTRA STATE BOARD OF                   |
| Signature of the Holder  | : NU                                                                                 | RSING AND PARAMEDICAL<br>EDUCATION,MUMBAI |
|                          | itute authority <u>before commencement of the examination.</u>                       | Sr. No. <u>2</u>                          |
| MAHARAS                  | HTRA STATE BOARD OF NURSING AND PARAM                                                | EDICAL EDUCATION                          |
| MCRNPF                   |                                                                                      | 10/06/2024                                |
| WISDINIL                 |                                                                                      |                                           |
| For the                  | <ul> <li>GENERAL NURSING AND MIDWIFERY FIRST YEAF<br/>be held in June2024</li> </ul> | R to                                      |
| Date Of Birth            | : 26/09/2002                                                                         |                                           |
| Date Of Exam             | : 11/06/2024 To 14/06/2024                                                           |                                           |
| Name of the Candidate    | : MISS CHAUDHARI UJWALA GOVARDHAN                                                    |                                           |
| Seat Number              | : 2                                                                                  |                                           |
| Name of the Institution  | : YEOLA SCHOOL OF NURSING, YEOLA, NASHIK                                             |                                           |
| Name of the Examination  | : GENERAL NURSING AND MIDWIFERY FIRST YEAR                                           | . (                                       |
| Name of the Exam. Centre | : M.V.P.SAMAJS Institute of Nursing education                                        | REGISTRAR                                 |
| Subjects                 |                                                                                      | ARASHTRA STATE BOARD OF                   |
| Signature of the Holder  | : NU                                                                                 | RSING AND PARAMEDICAL<br>EDUCATION,MUMBAI |
|                          |                                                                                      |                                           |

cut

cut · · · · · · · · · · ·

2) Practical Examination centre shall be as directed by the MSBNPE

|                          |                                                                                     | Sr. No. <u>3</u>                           |
|--------------------------|-------------------------------------------------------------------------------------|--------------------------------------------|
| MAHARAS                  | HTRA STATE BOARD OF NURSING AND PARAM                                               | MEDICAL EDUCATION                          |
| MSBNPE                   | HALL TICKET                                                                         | 10/06/2024                                 |
| For the                  | <ul> <li>GENERAL NURSING AND MIDWIFERY FIRST YEA<br/>be held in June2024</li> </ul> | AR to                                      |
| Date Of Birth            | : 07/02/2001                                                                        |                                            |
| Date Of Exam             | : 11/06/2024 To 14/06/2024                                                          |                                            |
| Name of the Candidate    | : MISS GARUD DIKSHA GAUTAM                                                          |                                            |
| Seat Number              | : 3                                                                                 |                                            |
| Name of the Institution  | : YEOLA SCHOOL OF NURSING, YEOLA, NASHIK                                            |                                            |
| Name of the Examination  | : GENERAL NURSING AND MIDWIFERY FIRST YEA                                           | R                                          |
| Name of the Exam. Centre | : M.V.P.SAMAJS Institute of Nursing education                                       | 903                                        |
| Subjects                 |                                                                                     | REGISTRAR<br>IARASHTRA STATE BOARD OF      |
| Signature of the Holder  |                                                                                     | URSING AND PARAMEDICAL<br>EDUCATION,MUMBAI |
|                          |                                                                                     | Sr. No                                     |
| MAHARAS                  | HTRA STATE BOARD OF NURSING AND PARAM                                               | MEDICAL EDUCATION                          |
| MSBNPE                   |                                                                                     | 10/06/2024                                 |
| For the                  | <ul> <li>GENERAL NURSING AND MIDWIFERY FIRST YEA<br/>be held in June2024</li> </ul> | AR to                                      |
| Date Of Birth            | : 11/08/2000                                                                        |                                            |
| Date Of Exam             | : 11/06/2024 To 14/06/2024                                                          |                                            |
| Name of the Candidate    | : MISS DIVE BHAGYASHREE VAMAN                                                       |                                            |
| Seat Number              | : 4                                                                                 |                                            |
| Name of the Institution  | : NIFAD NURSING SCHOOL, NIFAD, NASHIK                                               |                                            |
| Name of the Examination  | : GENERAL NURSING AND MIDWIFERY FIRST YEA                                           | R                                          |
| Name of the Exam. Centre | : M.V.P.SAMAJS Institute of Nursing education                                       | DECISTRAD                                  |
| Subjects                 |                                                                                     | REGISTRAR<br>IARASHTRA STATE BOARD OF      |
| Signature of the Holder  | : N                                                                                 | URSING AND PARAMEDICAL<br>EDUCATION,MUMBAI |
|                          | a allowed in exemination hall without this Hell Ticket                              |                                            |