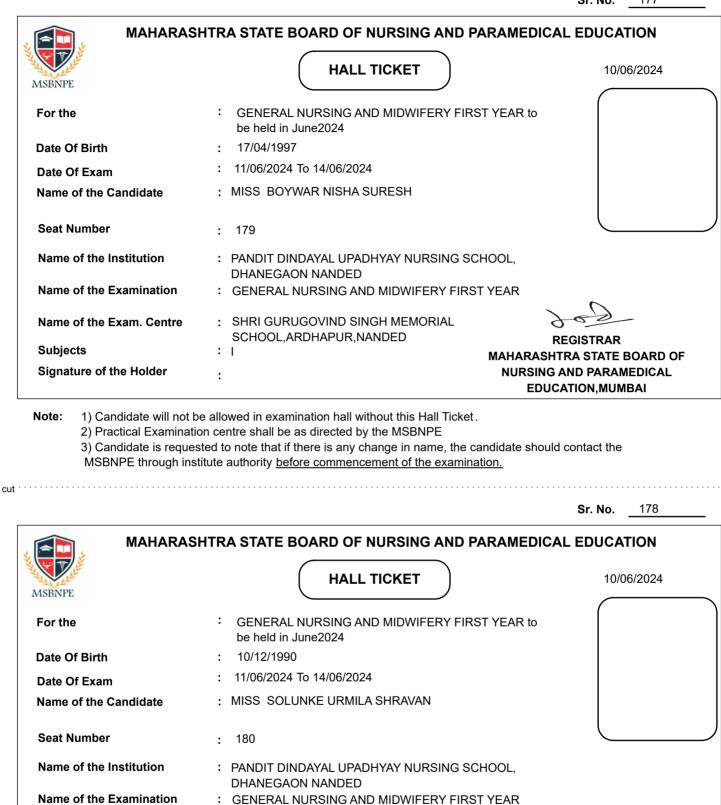

|                          |                                                                                      | <b>Sr. No.</b> <u>1</u>                   |
|--------------------------|--------------------------------------------------------------------------------------|-------------------------------------------|
| MAHARAS                  | HTRA STATE BOARD OF NURSING AND PARAM                                                | EDICAL EDUCATION                          |
| MSBNPE                   |                                                                                      | 10/06/2024                                |
| For the                  | <ul> <li>GENERAL NURSING AND MIDWIFERY FIRST YEAF<br/>be held in June2024</li> </ul> | R to                                      |
| Date Of Birth            | : 15/11/2002                                                                         |                                           |
| Date Of Exam             | : 11/06/2024 To 14/06/2024                                                           |                                           |
| Name of the Candidate    | : MR VASAVE ROHAN KAMLESH                                                            |                                           |
| Seat Number              | : 1                                                                                  |                                           |
| Name of the Institution  | : KALWAN NURSING SCHOOL, KALWAN, NASHIK                                              |                                           |
| Name of the Examination  | : GENERAL NURSING AND MIDWIFERY FIRST YEAR                                           | . 0                                       |
| Name of the Exam. Centre | : M.V.P.SAMAJS Institute of Nursing education                                        | REGISTRAR                                 |
| Subjects                 | : I II III IV MAHA                                                                   | ARASHTRA STATE BOARD OF                   |
| Signature of the Holder  | : NU                                                                                 | RSING AND PARAMEDICAL<br>EDUCATION,MUMBAI |
|                          | itute authority <u>before commencement of the examination.</u>                       | Sr. No. <u>2</u>                          |
| MAHARAS                  | HTRA STATE BOARD OF NURSING AND PARAM                                                | EDICAL EDUCATION                          |
| MCRNPF                   |                                                                                      | 10/06/2024                                |
| WISDINIL                 |                                                                                      |                                           |
| For the                  | <ul> <li>GENERAL NURSING AND MIDWIFERY FIRST YEAF<br/>be held in June2024</li> </ul> | R to                                      |
| Date Of Birth            | : 26/09/2002                                                                         |                                           |
| Date Of Exam             | : 11/06/2024 To 14/06/2024                                                           |                                           |
| Name of the Candidate    | : MISS CHAUDHARI UJWALA GOVARDHAN                                                    |                                           |
| Seat Number              | : 2                                                                                  |                                           |
| Name of the Institution  | : YEOLA SCHOOL OF NURSING, YEOLA, NASHIK                                             |                                           |
| Name of the Examination  | : GENERAL NURSING AND MIDWIFERY FIRST YEAR                                           | . (                                       |
| Name of the Exam. Centre | : M.V.P.SAMAJS Institute of Nursing education                                        | REGISTRAR                                 |
| Subjects                 |                                                                                      | ARASHTRA STATE BOARD OF                   |
| Signature of the Holder  | : NU                                                                                 | RSING AND PARAMEDICAL<br>EDUCATION,MUMBAI |
|                          |                                                                                      |                                           |