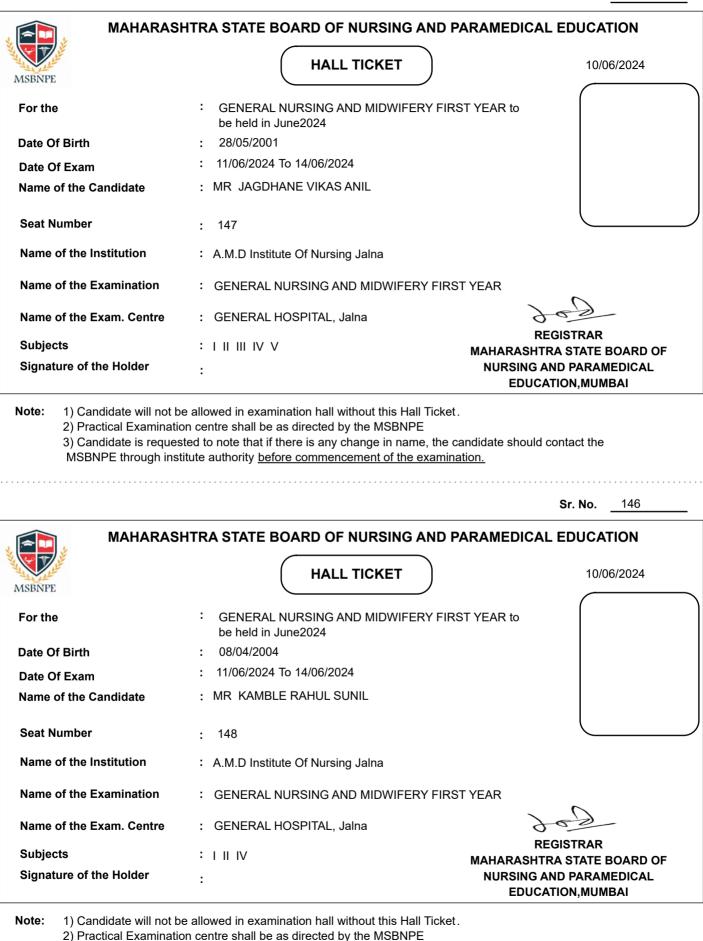

|                          |                                                                                      | <b>Sr. No.</b> <u>1</u>                   |
|--------------------------|--------------------------------------------------------------------------------------|-------------------------------------------|
| MAHARAS                  | HTRA STATE BOARD OF NURSING AND PARAM                                                | EDICAL EDUCATION                          |
| MSBNPE                   |                                                                                      | 10/06/2024                                |
| For the                  | <ul> <li>GENERAL NURSING AND MIDWIFERY FIRST YEAF<br/>be held in June2024</li> </ul> | R to                                      |
| Date Of Birth            | : 15/11/2002                                                                         |                                           |
| Date Of Exam             | : 11/06/2024 To 14/06/2024                                                           |                                           |
| Name of the Candidate    | : MR VASAVE ROHAN KAMLESH                                                            |                                           |
| Seat Number              | : 1                                                                                  |                                           |
| Name of the Institution  | : KALWAN NURSING SCHOOL, KALWAN, NASHIK                                              |                                           |
| Name of the Examination  | : GENERAL NURSING AND MIDWIFERY FIRST YEAR                                           | . 0                                       |
| Name of the Exam. Centre | : M.V.P.SAMAJS Institute of Nursing education                                        | REGISTRAR                                 |
| Subjects                 | : I II III IV MAHA                                                                   | ARASHTRA STATE BOARD OF                   |
| Signature of the Holder  | : NU                                                                                 | RSING AND PARAMEDICAL<br>EDUCATION,MUMBAI |
|                          | itute authority <u>before commencement of the examination.</u>                       | Sr. No. <u>2</u>                          |
| MAHARAS                  | HTRA STATE BOARD OF NURSING AND PARAM                                                | EDICAL EDUCATION                          |
| MCRNPF                   |                                                                                      | 10/06/2024                                |
| WISDINIL                 |                                                                                      |                                           |
| For the                  | <ul> <li>GENERAL NURSING AND MIDWIFERY FIRST YEAF<br/>be held in June2024</li> </ul> | R to                                      |
| Date Of Birth            | : 26/09/2002                                                                         |                                           |
| Date Of Exam             | : 11/06/2024 To 14/06/2024                                                           |                                           |
| Name of the Candidate    | : MISS CHAUDHARI UJWALA GOVARDHAN                                                    |                                           |
| Seat Number              | : 2                                                                                  |                                           |
| Name of the Institution  | : YEOLA SCHOOL OF NURSING, YEOLA, NASHIK                                             |                                           |
| Name of the Examination  | : GENERAL NURSING AND MIDWIFERY FIRST YEAR                                           | . (                                       |
| Name of the Exam. Centre | : M.V.P.SAMAJS Institute of Nursing education                                        | REGISTRAR                                 |
| Subjects                 |                                                                                      | ARASHTRA STATE BOARD OF                   |
| Signature of the Holder  | : NU                                                                                 | RSING AND PARAMEDICAL<br>EDUCATION,MUMBAI |
|                          |                                                                                      |                                           |