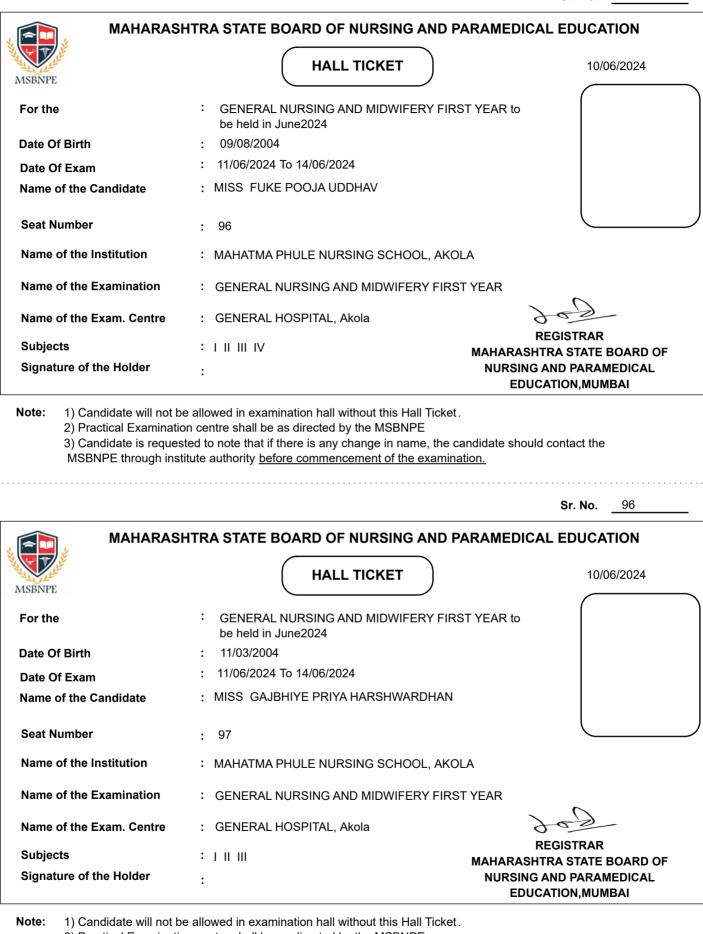

cut <sup>-</sup>

cut

| MAHARAS                                                                                                                                                                                                                                | HTRA STATE BOARD OF NURSING AND PARA                                                                                                                                                                                                                                                                                                                                                                                                                                                                                                                                                                                                                                                                                                                                                                                                                                                                                                                                                                                                                                                                                                                                                                                                                                                                                                                                                                                                                                                                                                                                                                                                                                                                                                                                                                                                                                                                                                                                                                                                                                                                                           | AMEDICAL EDUCATION                                                                    |
|----------------------------------------------------------------------------------------------------------------------------------------------------------------------------------------------------------------------------------------|--------------------------------------------------------------------------------------------------------------------------------------------------------------------------------------------------------------------------------------------------------------------------------------------------------------------------------------------------------------------------------------------------------------------------------------------------------------------------------------------------------------------------------------------------------------------------------------------------------------------------------------------------------------------------------------------------------------------------------------------------------------------------------------------------------------------------------------------------------------------------------------------------------------------------------------------------------------------------------------------------------------------------------------------------------------------------------------------------------------------------------------------------------------------------------------------------------------------------------------------------------------------------------------------------------------------------------------------------------------------------------------------------------------------------------------------------------------------------------------------------------------------------------------------------------------------------------------------------------------------------------------------------------------------------------------------------------------------------------------------------------------------------------------------------------------------------------------------------------------------------------------------------------------------------------------------------------------------------------------------------------------------------------------------------------------------------------------------------------------------------------|---------------------------------------------------------------------------------------|
|                                                                                                                                                                                                                                        |                                                                                                                                                                                                                                                                                                                                                                                                                                                                                                                                                                                                                                                                                                                                                                                                                                                                                                                                                                                                                                                                                                                                                                                                                                                                                                                                                                                                                                                                                                                                                                                                                                                                                                                                                                                                                                                                                                                                                                                                                                                                                                                                | 40/00/0004                                                                            |
| MSBNPE                                                                                                                                                                                                                                 | HALL TICKET                                                                                                                                                                                                                                                                                                                                                                                                                                                                                                                                                                                                                                                                                                                                                                                                                                                                                                                                                                                                                                                                                                                                                                                                                                                                                                                                                                                                                                                                                                                                                                                                                                                                                                                                                                                                                                                                                                                                                                                                                                                                                                                    | 10/06/2024                                                                            |
| For the                                                                                                                                                                                                                                | <ul> <li>GENERAL NURSING AND MIDWIFERY FIRST Y<br/>be held in June2024</li> </ul>                                                                                                                                                                                                                                                                                                                                                                                                                                                                                                                                                                                                                                                                                                                                                                                                                                                                                                                                                                                                                                                                                                                                                                                                                                                                                                                                                                                                                                                                                                                                                                                                                                                                                                                                                                                                                                                                                                                                                                                                                                              | 'EAR to                                                                               |
| Date Of Birth                                                                                                                                                                                                                          | : 16/02/2002                                                                                                                                                                                                                                                                                                                                                                                                                                                                                                                                                                                                                                                                                                                                                                                                                                                                                                                                                                                                                                                                                                                                                                                                                                                                                                                                                                                                                                                                                                                                                                                                                                                                                                                                                                                                                                                                                                                                                                                                                                                                                                                   |                                                                                       |
| Date Of Exam                                                                                                                                                                                                                           | : 11/06/2024 To 14/06/2024                                                                                                                                                                                                                                                                                                                                                                                                                                                                                                                                                                                                                                                                                                                                                                                                                                                                                                                                                                                                                                                                                                                                                                                                                                                                                                                                                                                                                                                                                                                                                                                                                                                                                                                                                                                                                                                                                                                                                                                                                                                                                                     |                                                                                       |
| Name of the Candidate                                                                                                                                                                                                                  | : MISS VALVI AKANKSHA ASHOK                                                                                                                                                                                                                                                                                                                                                                                                                                                                                                                                                                                                                                                                                                                                                                                                                                                                                                                                                                                                                                                                                                                                                                                                                                                                                                                                                                                                                                                                                                                                                                                                                                                                                                                                                                                                                                                                                                                                                                                                                                                                                                    |                                                                                       |
| Seat Number                                                                                                                                                                                                                            | : 9                                                                                                                                                                                                                                                                                                                                                                                                                                                                                                                                                                                                                                                                                                                                                                                                                                                                                                                                                                                                                                                                                                                                                                                                                                                                                                                                                                                                                                                                                                                                                                                                                                                                                                                                                                                                                                                                                                                                                                                                                                                                                                                            |                                                                                       |
| Name of the Institution                                                                                                                                                                                                                | : SAI CARE NURSING SCHOOL, NASHIK                                                                                                                                                                                                                                                                                                                                                                                                                                                                                                                                                                                                                                                                                                                                                                                                                                                                                                                                                                                                                                                                                                                                                                                                                                                                                                                                                                                                                                                                                                                                                                                                                                                                                                                                                                                                                                                                                                                                                                                                                                                                                              |                                                                                       |
| Name of the Examination                                                                                                                                                                                                                | : GENERAL NURSING AND MIDWIFERY FIRST YE                                                                                                                                                                                                                                                                                                                                                                                                                                                                                                                                                                                                                                                                                                                                                                                                                                                                                                                                                                                                                                                                                                                                                                                                                                                                                                                                                                                                                                                                                                                                                                                                                                                                                                                                                                                                                                                                                                                                                                                                                                                                                       | EAR                                                                                   |
| Name of the Exam. Centre                                                                                                                                                                                                               | : M.V.P.SAMAJS Institute of Nursing education                                                                                                                                                                                                                                                                                                                                                                                                                                                                                                                                                                                                                                                                                                                                                                                                                                                                                                                                                                                                                                                                                                                                                                                                                                                                                                                                                                                                                                                                                                                                                                                                                                                                                                                                                                                                                                                                                                                                                                                                                                                                                  | 903                                                                                   |
| Subjects                                                                                                                                                                                                                               | :                                                                                                                                                                                                                                                                                                                                                                                                                                                                                                                                                                                                                                                                                                                                                                                                                                                                                                                                                                                                                                                                                                                                                                                                                                                                                                                                                                                                                                                                                                                                                                                                                                                                                                                                                                                                                                                                                                                                                                                                                                                                                                                              | REGISTRAR<br>AHARASHTRA STATE BOARD OF                                                |
| Signature of the Holder                                                                                                                                                                                                                |                                                                                                                                                                                                                                                                                                                                                                                                                                                                                                                                                                                                                                                                                                                                                                                                                                                                                                                                                                                                                                                                                                                                                                                                                                                                                                                                                                                                                                                                                                                                                                                                                                                                                                                                                                                                                                                                                                                                                                                                                                                                                                                                | NURSING AND PARAMEDICAL                                                               |
| <ol> <li>Practical Examinati</li> <li>Candidate is requesion</li> </ol>                                                                                                                                                                | be allowed in examination hall without this Hall Ticket.<br>on centre shall be as directed by the MSBNPE<br>sted to note that if there is any change in name, the candid<br>titute authority <u>before commencement of the examination</u>                                                                                                                                                                                                                                                                                                                                                                                                                                                                                                                                                                                                                                                                                                                                                                                                                                                                                                                                                                                                                                                                                                                                                                                                                                                                                                                                                                                                                                                                                                                                                                                                                                                                                                                                                                                                                                                                                     |                                                                                       |
| 2) Practical Examinati<br>3) Candidate is reques<br>MSBNPE through ins                                                                                                                                                                 | on centre shall be as directed by the MSBNPE<br>sted to note that if there is any change in name, the candid                                                                                                                                                                                                                                                                                                                                                                                                                                                                                                                                                                                                                                                                                                                                                                                                                                                                                                                                                                                                                                                                                                                                                                                                                                                                                                                                                                                                                                                                                                                                                                                                                                                                                                                                                                                                                                                                                                                                                                                                                   | idate should contact the<br><u>n.</u><br><b>Sr. No.</b> <u>10</u>                     |
| 2) Practical Examinati<br>3) Candidate is reques<br>MSBNPE through ins                                                                                                                                                                 | on centre shall be as directed by the MSBNPE<br>sted to note that if there is any change in name, the candid<br>titute authority <u>before commencement of the examination</u>                                                                                                                                                                                                                                                                                                                                                                                                                                                                                                                                                                                                                                                                                                                                                                                                                                                                                                                                                                                                                                                                                                                                                                                                                                                                                                                                                                                                                                                                                                                                                                                                                                                                                                                                                                                                                                                                                                                                                 | idate should contact the<br><u>n.</u><br><b>Sr. No.</b> <u>10</u>                     |
| 2) Practical Examinati<br>3) Candidate is reques<br>MSBNPE through ins                                                                                                                                                                 | on centre shall be as directed by the MSBNPE<br>sted to note that if there is any change in name, the candid<br>titute authority <u>before commencement of the examination</u>                                                                                                                                                                                                                                                                                                                                                                                                                                                                                                                                                                                                                                                                                                                                                                                                                                                                                                                                                                                                                                                                                                                                                                                                                                                                                                                                                                                                                                                                                                                                                                                                                                                                                                                                                                                                                                                                                                                                                 | idate should contact the<br>Sr. No. 10<br>AMEDICAL EDUCATION<br>10/06/2024            |
| 2) Practical Examinati<br>3) Candidate is reques<br>MSBNPE through ins<br>MAHARAS                                                                                                                                                      | on centre shall be as directed by the MSBNPE<br>sted to note that if there is any change in name, the candid<br>titute authority <u>before commencement of the examination</u><br><b>HTRA STATE BOARD OF NURSING AND PAR/</b><br>HALL TICKET<br>: GENERAL NURSING AND MIDWIFERY FIRST Y                                                                                                                                                                                                                                                                                                                                                                                                                                                                                                                                                                                                                                                                                                                                                                                                                                                                                                                                                                                                                                                                                                                                                                                                                                                                                                                                                                                                                                                                                                                                                                                                                                                                                                                                                                                                                                        | idate should contact the<br>Sr. No. 10<br>AMEDICAL EDUCATION<br>10/06/2024            |
| 2) Practical Examinati<br>3) Candidate is reques<br>MSBNPE through ins<br>MAHARAS                                                                                                                                                      | on centre shall be as directed by the MSBNPE<br>sted to note that if there is any change in name, the candid<br>titute authority <u>before commencement of the examination</u><br><b>HTRA STATE BOARD OF NURSING AND PAR/</b><br>HALL TICKET<br>: GENERAL NURSING AND MIDWIFERY FIRST Y<br>be held in June2024                                                                                                                                                                                                                                                                                                                                                                                                                                                                                                                                                                                                                                                                                                                                                                                                                                                                                                                                                                                                                                                                                                                                                                                                                                                                                                                                                                                                                                                                                                                                                                                                                                                                                                                                                                                                                 | idate should contact the<br>Sr. No. 10<br>AMEDICAL EDUCATION<br>10/06/2024            |
| 2) Practical Examinati<br>3) Candidate is reques<br>MSBNPE through ins<br>MAHARAS<br>For the<br>Date Of Birth                                                                                                                          | A state of the set of the set of the set of the state of the set o | idate should contact the<br>Sr. No. 10<br>AMEDICAL EDUCATION<br>10/06/2024            |
| 2) Practical Examinati<br>3) Candidate is reques<br>MSBNPE through ins<br>MAHARAS<br>For the<br>Date Of Birth<br>Date Of Exam                                                                                                          | on centre shall be as directed by the MSBNPE<br>sted to note that if there is any change in name, the candid<br>titute authority <u>before commencement of the examination</u><br><b>HTRA STATE BOARD OF NURSING AND PAR/</b><br>HALL TICKET<br>: GENERAL NURSING AND MIDWIFERY FIRST Y<br>be held in June2024<br>: 17/06/2001<br>: 11/06/2024 To 14/06/2024                                                                                                                                                                                                                                                                                                                                                                                                                                                                                                                                                                                                                                                                                                                                                                                                                                                                                                                                                                                                                                                                                                                                                                                                                                                                                                                                                                                                                                                                                                                                                                                                                                                                                                                                                                   | idate should contact the<br>Sr. No. 10<br>AMEDICAL EDUCATION<br>10/06/2024            |
| 2) Practical Examinati<br>3) Candidate is reques<br>MSBNPE through ins<br>MAHARAS<br>For the<br>Date Of Birth<br>Date Of Exam<br>Name of the Candidate                                                                                 | on centre shall be as directed by the MSBNPE<br>sted to note that if there is any change in name, the candid<br>titute authority <u>before commencement of the examination</u><br><b>HTRA STATE BOARD OF NURSING AND PAR/</b><br><b>HALL TICKET</b><br>: GENERAL NURSING AND MIDWIFERY FIRST Y<br>be held in June2024<br>: 17/06/2001<br>: 11/06/2024 To 14/06/2024<br>: MR VASAVE ANMOL SHAILENDRA                                                                                                                                                                                                                                                                                                                                                                                                                                                                                                                                                                                                                                                                                                                                                                                                                                                                                                                                                                                                                                                                                                                                                                                                                                                                                                                                                                                                                                                                                                                                                                                                                                                                                                                            | idate should contact the<br>Sr. No. 10<br>AMEDICAL EDUCATION<br>10/06/2024            |
| 2) Practical Examinati<br>3) Candidate is reques<br>MSBNPE through ins<br>MAHARAS<br>MAHARAS<br>For the<br>Date Of Birth<br>Date Of Exam<br>Name of the Candidate<br>Seat Number                                                       | A state of the set of  | idate should contact the<br>Sr. No. 10<br>AMEDICAL EDUCATION<br>10/06/2024<br>/EAR to |
| 2) Practical Examinati<br>3) Candidate is reques<br>MSBNPE through ins<br>MAHARAS<br>MAHARAS<br>For the<br>Date Of Birth<br>Date Of Exam<br>Name of the Candidate<br>Seat Number<br>Name of the Institution                            | A state of the set of  | Idate should contact the                                                              |
| 2) Practical Examinati<br>3) Candidate is reques<br>MSBNPE through ins<br>MAHARAS<br>MAHARAS<br>For the<br>Date Of Birth<br>Date Of Exam<br>Name of the Candidate<br>Seat Number<br>Name of the Institution<br>Name of the Examination | <ul> <li>on centre shall be as directed by the MSBNPE</li> <li>sted to note that if there is any change in name, the candid titute authority before commencement of the examination</li> <li>HTRA STATE BOARD OF NURSING AND PARA</li> <li>HALL TICKET</li> <li>GENERAL NURSING AND MIDWIFERY FIRST Y be held in June2024</li> <li>17/06/2001</li> <li>11/06/2024 To 14/06/2024</li> <li>MR VASAVE ANMOL SHAILENDRA</li> <li>10</li> <li>SAI CARE NURSING SCHOOL, NASHIK</li> <li>GENERAL NURSING AND MIDWIFERY FIRST YE</li> <li>M.V.P.SAMAJS Institute of Nursing education</li> </ul>                                                                                                                                                                                                                                                                                                                                                                                                                                                                                                                                                                                                                                                                                                                                                                                                                                                                                                                                                                                                                                                                                                                                                                                                                                                                                                                                                                                                                                                                                                                                       | idate should contact the<br>Sr. No. 10<br>AMEDICAL EDUCATION<br>10/06/2024<br>/EAR to |