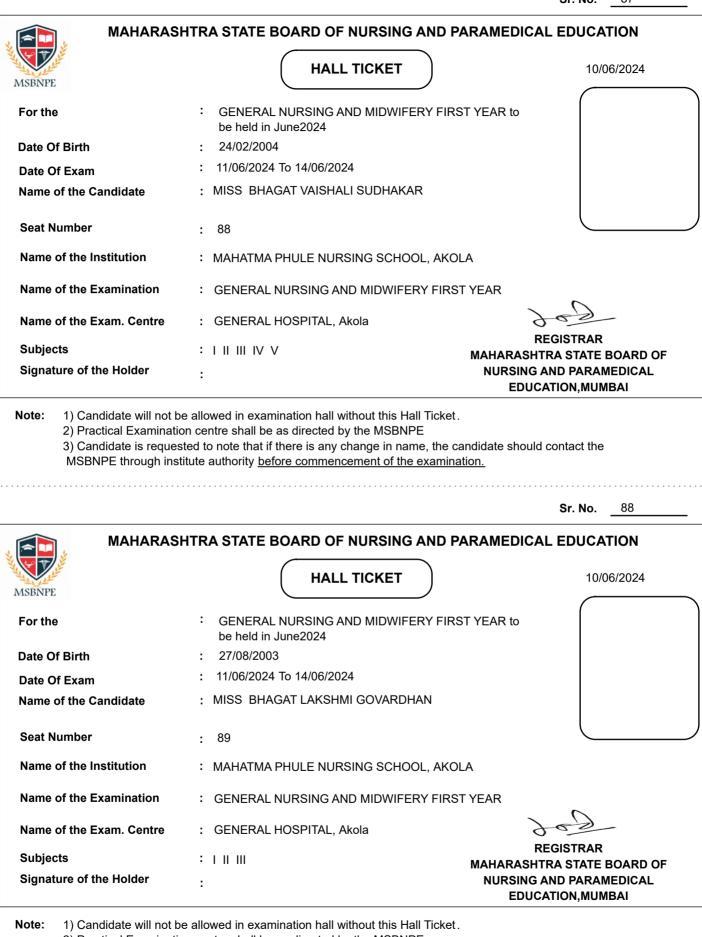

2) Practical Examination centre shall be as directed by the MSBNPE

cut

cut · · · · · · · · · · ·

|                                                                                                                                                                                                                                                                           |                                                                                                                                                                                                                                                                                                                                                                                                                                                                                                                                                                                                                       | 10/06/2024                                                          |
|---------------------------------------------------------------------------------------------------------------------------------------------------------------------------------------------------------------------------------------------------------------------------|-----------------------------------------------------------------------------------------------------------------------------------------------------------------------------------------------------------------------------------------------------------------------------------------------------------------------------------------------------------------------------------------------------------------------------------------------------------------------------------------------------------------------------------------------------------------------------------------------------------------------|---------------------------------------------------------------------|
| BNPE                                                                                                                                                                                                                                                                      |                                                                                                                                                                                                                                                                                                                                                                                                                                                                                                                                                                                                                       | 10/00/2024                                                          |
| or the                                                                                                                                                                                                                                                                    | GENERAL NURSING AND MIDWIFERY FIRST YEAR<br>be held in June2024                                                                                                                                                                                                                                                                                                                                                                                                                                                                                                                                                       | R to                                                                |
| ate Of Birth                                                                                                                                                                                                                                                              | : 31/10/1988                                                                                                                                                                                                                                                                                                                                                                                                                                                                                                                                                                                                          |                                                                     |
| ate Of Exam                                                                                                                                                                                                                                                               | : 11/06/2024 To 14/06/2024                                                                                                                                                                                                                                                                                                                                                                                                                                                                                                                                                                                            |                                                                     |
| ame of the Candidate                                                                                                                                                                                                                                                      | : MISS GARUD SMRUTI VASANT                                                                                                                                                                                                                                                                                                                                                                                                                                                                                                                                                                                            |                                                                     |
| eat Number                                                                                                                                                                                                                                                                | : 5                                                                                                                                                                                                                                                                                                                                                                                                                                                                                                                                                                                                                   |                                                                     |
| ame of the Institution                                                                                                                                                                                                                                                    | : NIFAD NURSING SCHOOL, NIFAD, NASHIK                                                                                                                                                                                                                                                                                                                                                                                                                                                                                                                                                                                 |                                                                     |
| ame of the Examination                                                                                                                                                                                                                                                    | : GENERAL NURSING AND MIDWIFERY FIRST YEAR                                                                                                                                                                                                                                                                                                                                                                                                                                                                                                                                                                            | ~                                                                   |
| ame of the Exam. Centre                                                                                                                                                                                                                                                   | : M.V.P.SAMAJS Institute of Nursing education                                                                                                                                                                                                                                                                                                                                                                                                                                                                                                                                                                         | 903                                                                 |
| Subjects                                                                                                                                                                                                                                                                  | :   мана                                                                                                                                                                                                                                                                                                                                                                                                                                                                                                                                                                                                              | REGISTRAR<br>RASHTRA STATE BOARD OF                                 |
| ignature of the Holder                                                                                                                                                                                                                                                    |                                                                                                                                                                                                                                                                                                                                                                                                                                                                                                                                                                                                                       | RASHIRA STATE BOARD OF<br>RSING AND PARAMEDICAL<br>EDUCATION,MUMBAI |
| <ol> <li>Practical Examination</li> <li>Candidate is request</li> </ol>                                                                                                                                                                                                   | be allowed in examination hall without this Hall Ticket.<br>on centre shall be as directed by the MSBNPE<br>sted to note that if there is any change in name, the candidate<br>titute authority <u>before commencement of the examination.</u>                                                                                                                                                                                                                                                                                                                                                                        | should contact the Sr. No. 6                                        |
| 2) Practical Examination<br>3) Candidate is request<br>MSBNPE through inst                                                                                                                                                                                                | on centre shall be as directed by the MSBNPE sted to note that if there is any change in name, the candidate                                                                                                                                                                                                                                                                                                                                                                                                                                                                                                          | <b>Sr. No</b> . <u>6</u>                                            |
| 2) Practical Examination<br>3) Candidate is request<br>MSBNPE through inst                                                                                                                                                                                                | on centre shall be as directed by the MSBNPE<br>sted to note that if there is any change in name, the candidate<br>titute authority <u>before commencement of the examination.</u>                                                                                                                                                                                                                                                                                                                                                                                                                                    | Sr. No. <u>6</u>                                                    |
| 2) Practical Examination<br>3) Candidate is request<br>MSBNPE through inst                                                                                                                                                                                                | on centre shall be as directed by the MSBNPE<br>sted to note that if there is any change in name, the candidate<br>titute authority <u>before commencement of the examination.</u>                                                                                                                                                                                                                                                                                                                                                                                                                                    | <b>Sr. No</b> . <u>6</u>                                            |
| 2) Practical Examination<br>3) Candidate is request<br>MSBNPE through inst<br>MAHARAS                                                                                                                                                                                     | on centre shall be as directed by the MSBNPE<br>sted to note that if there is any change in name, the candidate<br>titute authority <u>before commencement of the examination.</u>                                                                                                                                                                                                                                                                                                                                                                                                                                    | Sr. No. <u>6</u><br>EDICAL EDUCATION<br>10/06/2024                  |
| 2) Practical Examination<br>3) Candidate is request<br>MSBNPE through inst<br>MAHARAS<br>BENPE                                                                                                                                                                            | <ul> <li>centre shall be as directed by the MSBNPE</li> <li>sted to note that if there is any change in name, the candidate</li> <li>titute authority before commencement of the examination.</li> <li>Central State BOARD OF NURSING AND PARAME</li> <li>HALL TICKET</li> <li>GENERAL NURSING AND MIDWIFERY FIRST YEAR</li> </ul>                                                                                                                                                                                                                                                                                    | Sr. No. <u>6</u><br>EDICAL EDUCATION<br>10/06/2024                  |
| 2) Practical Examination<br>3) Candidate is request<br>MSBNPE through inst<br>MAHARAS<br>SENPE<br>or the<br>ate Of Birth                                                                                                                                                  | <ul> <li>centre shall be as directed by the MSBNPE</li> <li>sted to note that if there is any change in name, the candidate</li> <li>titute authority before commencement of the examination.</li> <li>CHTRA STATE BOARD OF NURSING AND PARAME</li> <li>HALL TICKET</li> <li>GENERAL NURSING AND MIDWIFERY FIRST YEAR</li> <li>be held in June2024</li> </ul>                                                                                                                                                                                                                                                         | Sr. No. <u>6</u><br>EDICAL EDUCATION<br>10/06/2024                  |
| 2) Practical Examination<br>3) Candidate is request<br>MSBNPE through inst<br>MAHARAS<br>MAHARAS<br>or the<br>ate Of Birth<br>pate Of Exam                                                                                                                                | on centre shall be as directed by the MSBNPE<br>sted to note that if there is any change in name, the candidate<br>stitute authority <u>before commencement of the examination.</u><br><b>HTRA STATE BOARD OF NURSING AND PARAME</b><br><b>HALL TICKET</b><br>: GENERAL NURSING AND MIDWIFERY FIRST YEAR<br>be held in June2024<br>: 30/05/2002                                                                                                                                                                                                                                                                       | Sr. No. <u>6</u><br>EDICAL EDUCATION<br>10/06/2024                  |
| 2) Practical Examination<br>3) Candidate is request<br>MSBNPE through inst<br>MAHARAS<br>MAHARAS<br>or the<br>ate Of Birth<br>ate Of Exam<br>ame of the Candidate                                                                                                         | <ul> <li>on centre shall be as directed by the MSBNPE<br/>sted to note that if there is any change in name, the candidate<br/>titute authority <u>before commencement of the examination.</u></li> <li><b>HTRA STATE BOARD OF NURSING AND PARAME</b> <ul> <li>HALL TICKET</li> <li>GENERAL NURSING AND MIDWIFERY FIRST YEAR<br/>be held in June2024</li> <li>30/05/2002</li> <li>11/06/2024 To 14/06/2024</li> </ul> </li> </ul>                                                                                                                                                                                      | Sr. No. <u>6</u><br>EDICAL EDUCATION<br>10/06/2024                  |
| 2) Practical Examination<br>3) Candidate is request<br>MSBNPE through inst<br>MAHARAS<br>MAHARAS<br>or the<br>ate Of Birth<br>rate Of Exam<br>ame of the Candidate<br>Seat Number                                                                                         | <ul> <li>on centre shall be as directed by the MSBNPE<br/>sted to note that if there is any change in name, the candidate<br/>titute authority <u>before commencement of the examination</u>.</li> <li><b>HTRA STATE BOARD OF NURSING AND PARAME</b> <ul> <li>HALL TICKET</li> <li>GENERAL NURSING AND MIDWIFERY FIRST YEAR<br/>be held in June2024</li> <li>30/05/2002</li> <li>11/06/2024 To 14/06/2024</li> <li>MISS GAVIT SARITA ARVIND</li> </ul> </li> </ul>                                                                                                                                                    | Sr. No. <u>6</u><br>EDICAL EDUCATION<br>10/06/2024                  |
| 2) Practical Examination<br>3) Candidate is request<br>MSBNPE through inst<br>MAHARAS<br>MAHARAS<br>or the<br>ate Of Birth<br>ate Of Exam<br>ame of the Candidate<br>leat Number<br>lame of the Institution                                                               | <ul> <li>on centre shall be as directed by the MSBNPE sted to note that if there is any change in name, the candidate stitute authority before commencement of the examination.</li> <li><b>FHTRA STATE BOARD OF NURSING AND PARAME</b> <ul> <li>HALL TICKET</li> </ul> </li> <li>GENERAL NURSING AND MIDWIFERY FIRST YEAR be held in June2024 <ul> <li>30/05/2002</li> <li>11/06/2024 To 14/06/2024</li> <li>MISS GAVIT SARITA ARVIND</li> <li>6</li> </ul> </li> </ul>                                                                                                                                              | Sr. No. <u>6</u><br>EDICAL EDUCATION<br>10/06/2024                  |
| 2) Practical Examination<br>3) Candidate is request<br>MSBNPE through inst<br><b>MAHARAS</b><br><b>MAHARAS</b><br><b>MAHARAS</b><br>and of Birth<br>ate Of Birth<br>ate Of Exam<br>ame of the Candidate<br>eat Number<br>ame of the Institution<br>ame of the Examination | <ul> <li>on centre shall be as directed by the MSBNPE sted to note that if there is any change in name, the candidate stitute authority before commencement of the examination.</li> <li><b>CHTRA STATE BOARD OF NURSING AND PARAME</b> <ul> <li>HALL TICKET</li> </ul> </li> <li>GENERAL NURSING AND MIDWIFERY FIRST YEAR be held in June2024 <ul> <li>30/05/2002</li> <li>11/06/2024 To 14/06/2024</li> <li>MISS GAVIT SARITA ARVIND</li> <li>6</li> <li>SAI CARE NURSING SCHOOL, NASHIK</li> </ul> </li> </ul>                                                                                                     | Sr. No. <u>6</u><br>EDICAL EDUCATION<br>10/06/2024                  |
| 2) Practical Examination<br>3) Candidate is request<br>MSBNPE through inst                                                                                                                                                                                                | <ul> <li>on centre shall be as directed by the MSBNPE</li> <li>sted to note that if there is any change in name, the candidate</li> <li>authority before commencement of the examination.</li> </ul> <b>CHTRA STATE BOARD OF NURSING AND PARAME</b> <ul> <li>HALL TICKET</li> <li>GENERAL NURSING AND MIDWIFERY FIRST YEAR</li> <li>be held in June2024</li> <li>30/05/2002</li> <li>11/06/2024 To 14/06/2024</li> <li>MISS GAVIT SARITA ARVIND</li> <li>6</li> <li>SAI CARE NURSING SCHOOL, NASHIK</li> <li>GENERAL NURSING AND MIDWIFERY FIRST YEAR</li> <li>M.V.P.SAMAJS Institute of Nursing education</li> </ul> | Sr. No. <u>6</u><br>EDICAL EDUCATION<br>10/06/2024                  |

cut <sup>-</sup>

cut · · · · · · · · · · · · · · · ·

|                                                                                                                                                                                                                             |                                                                                                                                                                                                                                                                                                                                                                                                                                                                                                                                                                                                                                   | 40/00/0004                                        |
|-----------------------------------------------------------------------------------------------------------------------------------------------------------------------------------------------------------------------------|-----------------------------------------------------------------------------------------------------------------------------------------------------------------------------------------------------------------------------------------------------------------------------------------------------------------------------------------------------------------------------------------------------------------------------------------------------------------------------------------------------------------------------------------------------------------------------------------------------------------------------------|---------------------------------------------------|
| SBNPE                                                                                                                                                                                                                       | HALL TICKET                                                                                                                                                                                                                                                                                                                                                                                                                                                                                                                                                                                                                       | 10/06/2024                                        |
| or the                                                                                                                                                                                                                      | <ul> <li>GENERAL NURSING AND MIDWIFERY FIRST YEAR to<br/>be held in June2024</li> </ul>                                                                                                                                                                                                                                                                                                                                                                                                                                                                                                                                           |                                                   |
| ate Of Birth                                                                                                                                                                                                                | : 18/07/2002                                                                                                                                                                                                                                                                                                                                                                                                                                                                                                                                                                                                                      |                                                   |
| ate Of Exam                                                                                                                                                                                                                 | : 11/06/2024 To 14/06/2024                                                                                                                                                                                                                                                                                                                                                                                                                                                                                                                                                                                                        |                                                   |
| ame of the Candidate                                                                                                                                                                                                        | : MISS GAVIT HARSHA KASHIRAM                                                                                                                                                                                                                                                                                                                                                                                                                                                                                                                                                                                                      |                                                   |
| seat Number                                                                                                                                                                                                                 | : 7                                                                                                                                                                                                                                                                                                                                                                                                                                                                                                                                                                                                                               |                                                   |
| Name of the Institution                                                                                                                                                                                                     | : SAI CARE NURSING SCHOOL, NASHIK                                                                                                                                                                                                                                                                                                                                                                                                                                                                                                                                                                                                 |                                                   |
| Name of the Examination                                                                                                                                                                                                     | : GENERAL NURSING AND MIDWIFERY FIRST YEAR                                                                                                                                                                                                                                                                                                                                                                                                                                                                                                                                                                                        | ~                                                 |
| Name of the Exam. Centre                                                                                                                                                                                                    | : M.V.P.SAMAJS Institute of Nursing education                                                                                                                                                                                                                                                                                                                                                                                                                                                                                                                                                                                     | 903                                               |
| Subjects                                                                                                                                                                                                                    |                                                                                                                                                                                                                                                                                                                                                                                                                                                                                                                                                                                                                                   | REGISTRAR                                         |
| Signature of the Holder                                                                                                                                                                                                     | : MANAKA<br>NURSI                                                                                                                                                                                                                                                                                                                                                                                                                                                                                                                                                                                                                 | ING AND PARAMEDICAL                               |
| <ul><li>2) Practical Examinati</li><li>3) Candidate is reques</li></ul>                                                                                                                                                     | be allowed in examination hall without this Hall Ticket.<br>ion centre shall be as directed by the MSBNPE<br>sted to note that if there is any change in name, the candidate sh<br>stitute authority <u>before commencement of the examination.</u>                                                                                                                                                                                                                                                                                                                                                                               | ould contact the Sr. No. 8                        |
| 2) Practical Examinati<br>3) Candidate is reques<br>MSBNPE through ins                                                                                                                                                      | ion centre shall be as directed by the MSBNPE<br>sted to note that if there is any change in name, the candidate sh                                                                                                                                                                                                                                                                                                                                                                                                                                                                                                               | Sr. No. <u>8</u>                                  |
| 2) Practical Examinati<br>3) Candidate is reques<br>MSBNPE through ins                                                                                                                                                      | ion centre shall be as directed by the MSBNPE<br>sted to note that if there is any change in name, the candidate sh<br>stitute authority <u>before commencement of the examination.</u>                                                                                                                                                                                                                                                                                                                                                                                                                                           | Sr. No. <u>8</u>                                  |
| <ul> <li>2) Practical Examinati</li> <li>3) Candidate is request</li> <li>MSBNPE through ins</li> </ul> MAHARAS                                                                                                             | ion centre shall be as directed by the MSBNPE<br>sted to note that if there is any change in name, the candidate sh<br>stitute authority <u>before commencement of the examination.</u>                                                                                                                                                                                                                                                                                                                                                                                                                                           | Sr. No. <u>8</u>                                  |
| 2) Practical Examinati<br>3) Candidate is reques<br>MSBNPE through ins<br><b>MAHARAS</b>                                                                                                                                    | ion centre shall be as directed by the MSBNPE<br>sted to note that if there is any change in name, the candidate sh<br>stitute authority <u>before commencement of the examination.</u>                                                                                                                                                                                                                                                                                                                                                                                                                                           | Sr. No. <u>8</u><br>NICAL EDUCATION<br>10/06/2024 |
| 2) Practical Examinati<br>3) Candidate is reques<br>MSBNPE through ins<br>MAHARAS                                                                                                                                           | ion centre shall be as directed by the MSBNPE<br>sted to note that if there is any change in name, the candidate sh<br>stitute authority <u>before commencement of the examination.</u><br><b>GHTRA STATE BOARD OF NURSING AND PARAMED</b><br>HALL TICKET<br>: GENERAL NURSING AND MIDWIFERY FIRST YEAR to                                                                                                                                                                                                                                                                                                                        | Sr. No. <u>8</u><br>NICAL EDUCATION<br>10/06/2024 |
| 2) Practical Examinati<br>3) Candidate is reques<br>MSBNPE through ins<br>MAHARAS                                                                                                                                           | ion centre shall be as directed by the MSBNPE<br>sted to note that if there is any change in name, the candidate sh<br>stitute authority <u>before commencement of the examination.</u><br><b>GHTRA STATE BOARD OF NURSING AND PARAMED</b><br><b>HALL TICKET</b><br>: GENERAL NURSING AND MIDWIFERY FIRST YEAR to<br>be held in June2024                                                                                                                                                                                                                                                                                          | Sr. No. <u>8</u><br>NICAL EDUCATION<br>10/06/2024 |
| 2) Practical Examinati<br>3) Candidate is reques<br>MSBNPE through ins<br>MAHARAS<br>For the<br>Date Of Birth<br>Date Of Exam                                                                                               | ion centre shall be as directed by the MSBNPE<br>sted to note that if there is any change in name, the candidate sh<br>stitute authority <u>before commencement of the examination.</u><br><b>SHTRA STATE BOARD OF NURSING AND PARAMED</b><br><b>HALL TICKET</b><br>: GENERAL NURSING AND MIDWIFERY FIRST YEAR to<br>be held in June2024<br>: 05/07/2000                                                                                                                                                                                                                                                                          | Sr. No. <u>8</u><br>NICAL EDUCATION<br>10/06/2024 |
| 2) Practical Examinati<br>3) Candidate is reques<br>MSBNPE through ins<br>MAHARAS<br>For the<br>Date Of Birth<br>Date Of Exam<br>Name of the Candidate                                                                      | <ul> <li>ion centre shall be as directed by the MSBNPE<br/>sted to note that if there is any change in name, the candidate sh<br/>stitute authority <u>before commencement of the examination.</u></li> <li><b>GHTRA STATE BOARD OF NURSING AND PARAMED</b></li> <li><b>HALL TICKET</b> <ul> <li>GENERAL NURSING AND MIDWIFERY FIRST YEAR to<br/>be held in June2024</li> <li>05/07/2000</li> <li>11/06/2024 To 14/06/2024</li> </ul> </li> </ul>                                                                                                                                                                                 | Sr. No. <u>8</u><br>NICAL EDUCATION<br>10/06/2024 |
| 2) Practical Examinati<br>3) Candidate is reques<br>MSBNPE through ins<br>MAHARAS<br>For the<br>Date Of Birth<br>Date Of Exam<br>Name of the Candidate<br>Seat Number                                                       | ion centre shall be as directed by the MSBNPE<br>sted to note that if there is any change in name, the candidate sh<br>stitute authority <u>before commencement of the examination.</u><br><b>GHTRA STATE BOARD OF NURSING AND PARAMED</b><br><b>HALL TICKET</b><br>: GENERAL NURSING AND MIDWIFERY FIRST YEAR to<br>be held in June2024<br>: 05/07/2000<br>: 11/06/2024 To 14/06/2024<br>: MISS NAIK NIRMALA JERMA                                                                                                                                                                                                               | Sr. No. <u>8</u><br>NICAL EDUCATION<br>10/06/2024 |
| 2) Practical Examinati<br>3) Candidate is reques<br>MSBNPE through ins<br>MAHARAS<br>For the<br>Date Of Birth<br>Date Of Exam<br>Name of the Candidate<br>Seat Number<br>Name of the Institution                            | <ul> <li>ion centre shall be as directed by the MSBNPE sted to note that if there is any change in name, the candidate shatitute authority before commencement of the examination.</li> <li><b>GHTRA STATE BOARD OF NURSING AND PARAMED</b> <ul> <li>HALL TICKET</li> </ul> </li> <li>GENERAL NURSING AND MIDWIFERY FIRST YEAR to be held in June2024 <ul> <li>05/07/2000</li> <li>11/06/2024 To 14/06/2024</li> <li>MISS NAIK NIRMALA JERMA</li> <li>8</li> </ul> </li> </ul>                                                                                                                                                    | Sr. No. <u>8</u><br>NICAL EDUCATION<br>10/06/2024 |
| 2) Practical Examinati<br>3) Candidate is reques<br>MSBNPE through ins<br>MAHARAS<br>For the<br>Date Of Birth<br>Date Of Exam<br>Name of the Candidate<br>Seat Number<br>Name of the Institution<br>Name of the Examination | <ul> <li>ion centre shall be as directed by the MSBNPE<br/>sted to note that if there is any change in name, the candidate sh<br/>stitute authority before commencement of the examination.</li> <li><b>SHTRA STATE BOARD OF NURSING AND PARAMED</b></li> <li><b>HALL TICKET</b></li> <li>GENERAL NURSING AND MIDWIFERY FIRST YEAR to<br/>be held in June2024</li> <li>05/07/2000</li> <li>11/06/2024 To 14/06/2024</li> <li>MISS NAIK NIRMALA JERMA</li> <li>8</li> <li>SAI CARE NURSING SCHOOL, NASHIK</li> </ul>                                                                                                               | Sr. No. <u>8</u><br>NICAL EDUCATION<br>10/06/2024 |
| 2) Practical Examinati<br>3) Candidate is reques<br>MSBNPE through ins                                                                                                                                                      | <ul> <li>ion centre shall be as directed by the MSBNPE<br/>sted to note that if there is any change in name, the candidate sh<br/>stitute authority <u>before commencement of the examination.</u></li> <li><b>SHTRA STATE BOARD OF NURSING AND PARAMED</b></li> <li><b>HALL TICKET</b></li> <li>GENERAL NURSING AND MIDWIFERY FIRST YEAR to<br/>be held in June2024</li> <li>05/07/2000</li> <li>11/06/2024 To 14/06/2024</li> <li>MISS NAIK NIRMALA JERMA</li> <li>8</li> <li>SAI CARE NURSING SCHOOL, NASHIK</li> <li>GENERAL NURSING AND MIDWIFERY FIRST YEAR</li> <li>M.V.P.SAMAJS Institute of Nursing education</li> </ul> | Sr. No. <u>8</u><br>NICAL EDUCATION<br>10/06/2024 |