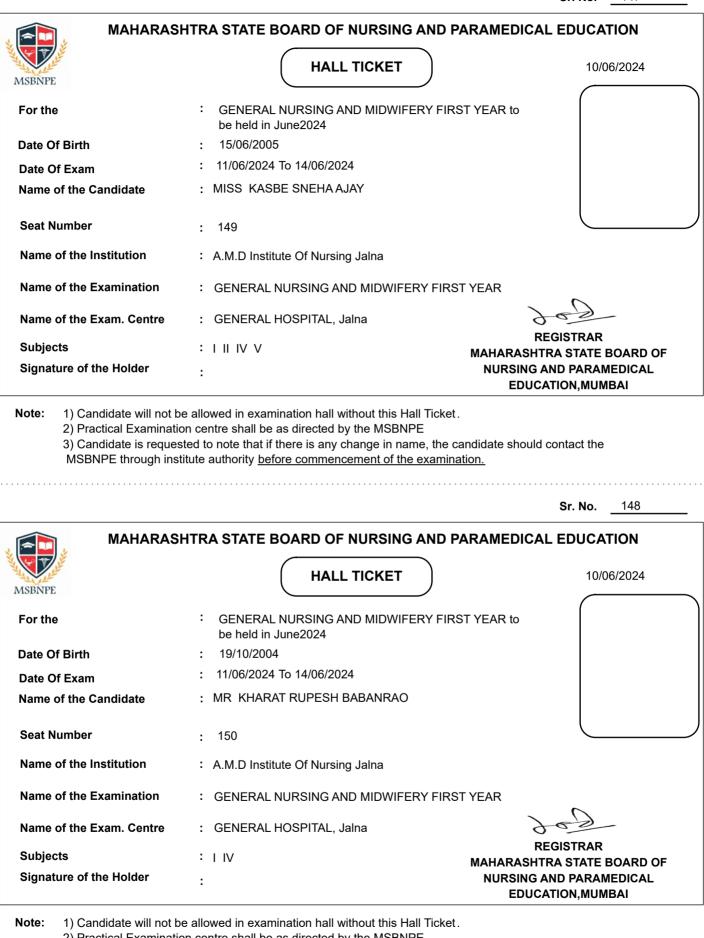

|                          |                                                                                      | <b>Sr. No.</b> <u>1</u>                   |
|--------------------------|--------------------------------------------------------------------------------------|-------------------------------------------|
| MAHARAS                  | HTRA STATE BOARD OF NURSING AND PARAM                                                | EDICAL EDUCATION                          |
| MSBNPE                   |                                                                                      | 10/06/2024                                |
| For the                  | <ul> <li>GENERAL NURSING AND MIDWIFERY FIRST YEAF<br/>be held in June2024</li> </ul> | R to                                      |
| Date Of Birth            | : 15/11/2002                                                                         |                                           |
| Date Of Exam             | : 11/06/2024 To 14/06/2024                                                           |                                           |
| Name of the Candidate    | : MR VASAVE ROHAN KAMLESH                                                            |                                           |
| Seat Number              | : 1                                                                                  |                                           |
| Name of the Institution  | : KALWAN NURSING SCHOOL, KALWAN, NASHIK                                              |                                           |
| Name of the Examination  | : GENERAL NURSING AND MIDWIFERY FIRST YEAR                                           | . 0                                       |
| Name of the Exam. Centre | : M.V.P.SAMAJS Institute of Nursing education                                        | REGISTRAR                                 |
| Subjects                 | : I II III IV MAHA                                                                   | ARASHTRA STATE BOARD OF                   |
| Signature of the Holder  | : NU                                                                                 | RSING AND PARAMEDICAL<br>EDUCATION,MUMBAI |
|                          | itute authority <u>before commencement of the examination.</u>                       | Sr. No. <u>2</u>                          |
| MAHARAS                  | HTRA STATE BOARD OF NURSING AND PARAM                                                | EDICAL EDUCATION                          |
| MCRNPF                   |                                                                                      | 10/06/2024                                |
| WISDINIL                 |                                                                                      |                                           |
| For the                  | <ul> <li>GENERAL NURSING AND MIDWIFERY FIRST YEAF<br/>be held in June2024</li> </ul> | R to                                      |
| Date Of Birth            | : 26/09/2002                                                                         |                                           |
| Date Of Exam             | : 11/06/2024 To 14/06/2024                                                           |                                           |
| Name of the Candidate    | : MISS CHAUDHARI UJWALA GOVARDHAN                                                    |                                           |
| Seat Number              | : 2                                                                                  |                                           |
| Name of the Institution  | : YEOLA SCHOOL OF NURSING, YEOLA, NASHIK                                             |                                           |
| Name of the Examination  | : GENERAL NURSING AND MIDWIFERY FIRST YEAR                                           | . (                                       |
| Name of the Exam. Centre | : M.V.P.SAMAJS Institute of Nursing education                                        | REGISTRAR                                 |
| Subjects                 |                                                                                      | ARASHTRA STATE BOARD OF                   |
| Signature of the Holder  | : NU                                                                                 | RSING AND PARAMEDICAL<br>EDUCATION,MUMBAI |
|                          |                                                                                      |                                           |