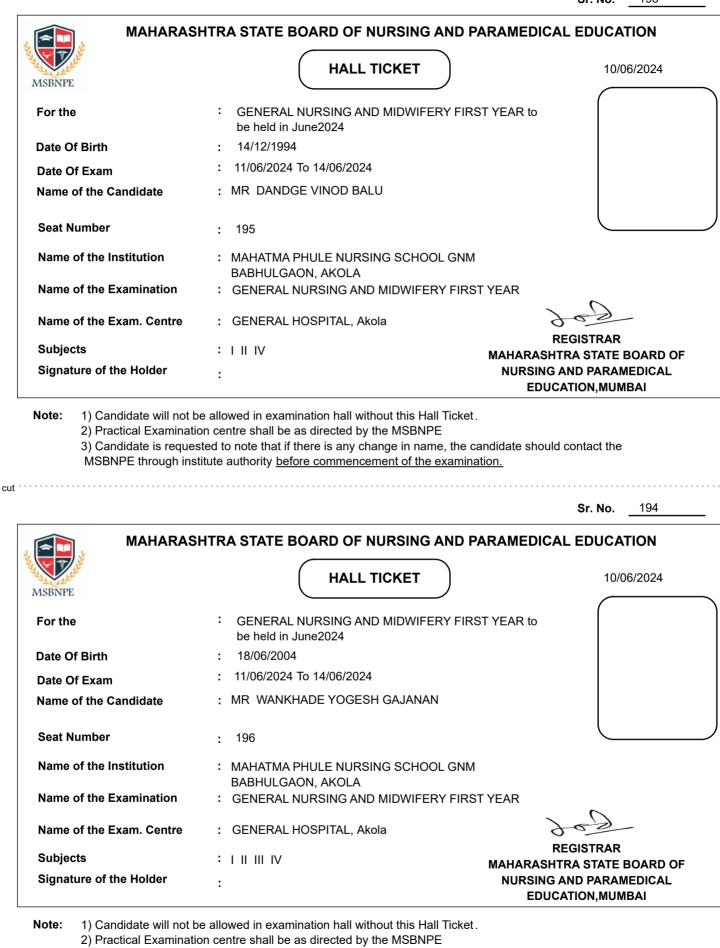

|                          |                                                                                      | <b>Sr. No.</b> <u>1</u>                   |
|--------------------------|--------------------------------------------------------------------------------------|-------------------------------------------|
| MAHARAS                  | HTRA STATE BOARD OF NURSING AND PARAM                                                | EDICAL EDUCATION                          |
| MSBNPE                   |                                                                                      | 10/06/2024                                |
| For the                  | <ul> <li>GENERAL NURSING AND MIDWIFERY FIRST YEAF<br/>be held in June2024</li> </ul> | R to                                      |
| Date Of Birth            | : 15/11/2002                                                                         |                                           |
| Date Of Exam             | : 11/06/2024 To 14/06/2024                                                           |                                           |
| Name of the Candidate    | : MR VASAVE ROHAN KAMLESH                                                            |                                           |
| Seat Number              | : 1                                                                                  |                                           |
| Name of the Institution  | : KALWAN NURSING SCHOOL, KALWAN, NASHIK                                              |                                           |
| Name of the Examination  | : GENERAL NURSING AND MIDWIFERY FIRST YEAR                                           | . 0                                       |
| Name of the Exam. Centre | : M.V.P.SAMAJS Institute of Nursing education                                        | REGISTRAR                                 |
| Subjects                 | : I II III IV MAHA                                                                   | ARASHTRA STATE BOARD OF                   |
| Signature of the Holder  | : NU                                                                                 | RSING AND PARAMEDICAL<br>EDUCATION,MUMBAI |
|                          | itute authority <u>before commencement of the examination.</u>                       | Sr. No. <u>2</u>                          |
| MAHARAS                  | HTRA STATE BOARD OF NURSING AND PARAM                                                | EDICAL EDUCATION                          |
| MCRNPF                   |                                                                                      | 10/06/2024                                |
| WISDINIL                 |                                                                                      |                                           |
| For the                  | <ul> <li>GENERAL NURSING AND MIDWIFERY FIRST YEAF<br/>be held in June2024</li> </ul> | R to                                      |
| Date Of Birth            | : 26/09/2002                                                                         |                                           |
| Date Of Exam             | : 11/06/2024 To 14/06/2024                                                           |                                           |
| Name of the Candidate    | : MISS CHAUDHARI UJWALA GOVARDHAN                                                    |                                           |
| Seat Number              | : 2                                                                                  |                                           |
| Name of the Institution  | : YEOLA SCHOOL OF NURSING, YEOLA, NASHIK                                             |                                           |
| Name of the Examination  | : GENERAL NURSING AND MIDWIFERY FIRST YEAR                                           | . (                                       |
| Name of the Exam. Centre | : M.V.P.SAMAJS Institute of Nursing education                                        | REGISTRAR                                 |
| Subjects                 |                                                                                      | ARASHTRA STATE BOARD OF                   |
| Signature of the Holder  | : NU                                                                                 | RSING AND PARAMEDICAL<br>EDUCATION,MUMBAI |
|                          |                                                                                      |                                           |