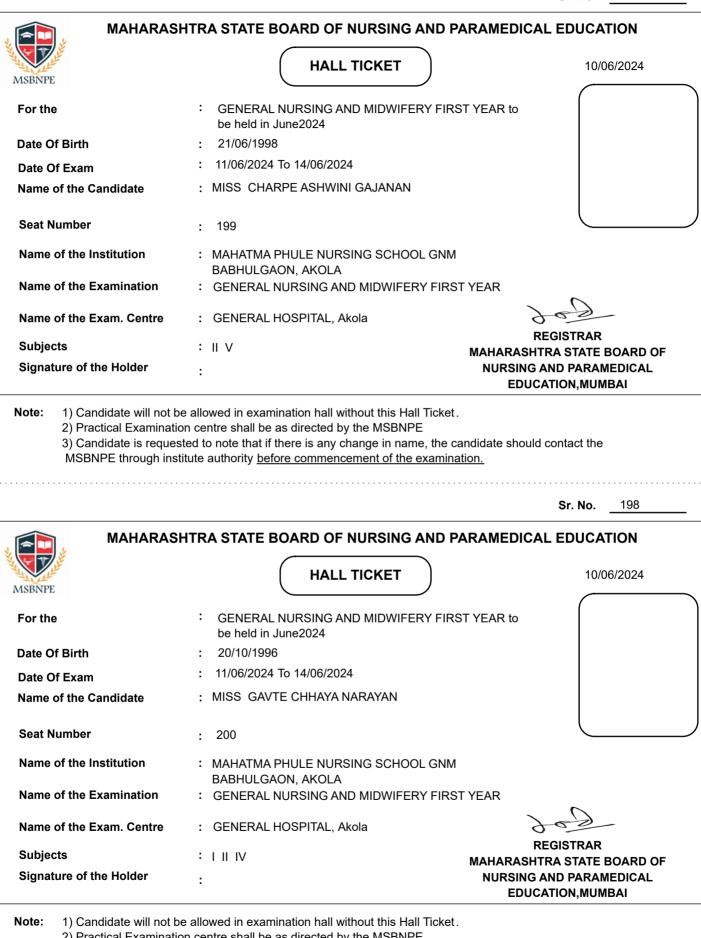

|                          |                                                                                      | <b>Sr. No.</b> <u>1</u>                   |
|--------------------------|--------------------------------------------------------------------------------------|-------------------------------------------|
| MAHARAS                  | HTRA STATE BOARD OF NURSING AND PARAM                                                | EDICAL EDUCATION                          |
| MSBNPE                   |                                                                                      | 10/06/2024                                |
| For the                  | <ul> <li>GENERAL NURSING AND MIDWIFERY FIRST YEAF<br/>be held in June2024</li> </ul> | R to                                      |
| Date Of Birth            | : 15/11/2002                                                                         |                                           |
| Date Of Exam             | : 11/06/2024 To 14/06/2024                                                           |                                           |
| Name of the Candidate    | : MR VASAVE ROHAN KAMLESH                                                            |                                           |
| Seat Number              | : 1                                                                                  |                                           |
| Name of the Institution  | : KALWAN NURSING SCHOOL, KALWAN, NASHIK                                              |                                           |
| Name of the Examination  | : GENERAL NURSING AND MIDWIFERY FIRST YEAR                                           | . 0                                       |
| Name of the Exam. Centre | : M.V.P.SAMAJS Institute of Nursing education                                        | REGISTRAR                                 |
| Subjects                 | : I II III IV MAHA                                                                   | ARASHTRA STATE BOARD OF                   |
| Signature of the Holder  | : NU                                                                                 | RSING AND PARAMEDICAL<br>EDUCATION,MUMBAI |
|                          | itute authority <u>before commencement of the examination.</u>                       | Sr. No. <u>2</u>                          |
| MAHARAS                  | HTRA STATE BOARD OF NURSING AND PARAM                                                | EDICAL EDUCATION                          |
| MCRNPF                   |                                                                                      | 10/06/2024                                |
| WISDINIL                 |                                                                                      |                                           |
| For the                  | <ul> <li>GENERAL NURSING AND MIDWIFERY FIRST YEAF<br/>be held in June2024</li> </ul> | R to                                      |
| Date Of Birth            | : 26/09/2002                                                                         |                                           |
| Date Of Exam             | : 11/06/2024 To 14/06/2024                                                           |                                           |
| Name of the Candidate    | : MISS CHAUDHARI UJWALA GOVARDHAN                                                    |                                           |
| Seat Number              | : 2                                                                                  |                                           |
| Name of the Institution  | : YEOLA SCHOOL OF NURSING, YEOLA, NASHIK                                             |                                           |
| Name of the Examination  | : GENERAL NURSING AND MIDWIFERY FIRST YEAR                                           | . (                                       |
| Name of the Exam. Centre | : M.V.P.SAMAJS Institute of Nursing education                                        | REGISTRAR                                 |
| Subjects                 |                                                                                      | ARASHTRA STATE BOARD OF                   |
| Signature of the Holder  | : NU                                                                                 | RSING AND PARAMEDICAL<br>EDUCATION,MUMBAI |
|                          |                                                                                      |                                           |

cut

cut · · · · · · · · · · ·

2) Practical Examination centre shall be as directed by the MSBNPE

|                          |                                                                                     | Sr. No. <u>3</u>                           |
|--------------------------|-------------------------------------------------------------------------------------|--------------------------------------------|
| MAHARAS                  | HTRA STATE BOARD OF NURSING AND PARAM                                               | MEDICAL EDUCATION                          |
| MSBNPE                   | HALL TICKET                                                                         | 10/06/2024                                 |
| For the                  | <ul> <li>GENERAL NURSING AND MIDWIFERY FIRST YEA<br/>be held in June2024</li> </ul> | AR to                                      |
| Date Of Birth            | : 07/02/2001                                                                        |                                            |
| Date Of Exam             | : 11/06/2024 To 14/06/2024                                                          |                                            |
| Name of the Candidate    | : MISS GARUD DIKSHA GAUTAM                                                          |                                            |
| Seat Number              | : 3                                                                                 |                                            |
| Name of the Institution  | : YEOLA SCHOOL OF NURSING, YEOLA, NASHIK                                            |                                            |
| Name of the Examination  | : GENERAL NURSING AND MIDWIFERY FIRST YEA                                           | R                                          |
| Name of the Exam. Centre | : M.V.P.SAMAJS Institute of Nursing education                                       | 903                                        |
| Subjects                 |                                                                                     | REGISTRAR<br>IARASHTRA STATE BOARD OF      |
| Signature of the Holder  |                                                                                     | URSING AND PARAMEDICAL<br>EDUCATION,MUMBAI |
|                          |                                                                                     | Sr. No                                     |
| MAHARAS                  | HTRA STATE BOARD OF NURSING AND PARAM                                               | MEDICAL EDUCATION                          |
| MSBNPE                   |                                                                                     | 10/06/2024                                 |
| For the                  | <ul> <li>GENERAL NURSING AND MIDWIFERY FIRST YEA<br/>be held in June2024</li> </ul> | AR to                                      |
| Date Of Birth            | : 11/08/2000                                                                        |                                            |
| Date Of Exam             | : 11/06/2024 To 14/06/2024                                                          |                                            |
| Name of the Candidate    | : MISS DIVE BHAGYASHREE VAMAN                                                       |                                            |
| Seat Number              | : 4                                                                                 |                                            |
| Name of the Institution  | : NIFAD NURSING SCHOOL, NIFAD, NASHIK                                               |                                            |
| Name of the Examination  | : GENERAL NURSING AND MIDWIFERY FIRST YEA                                           | R                                          |
| Name of the Exam. Centre | : M.V.P.SAMAJS Institute of Nursing education                                       | DECISTRAD                                  |
| Subjects                 |                                                                                     | REGISTRAR<br>IARASHTRA STATE BOARD OF      |
| Signature of the Holder  | : N                                                                                 | URSING AND PARAMEDICAL<br>EDUCATION,MUMBAI |
|                          | a allowed in exemination hall without this Hell Ticket                              |                                            |

2) Practical Examination centre shall be as directed by the MSBNPE

cut

cut · · · · · · · · · · ·

|                                                                                                                                                                                                                                                                           |                                                                                                                                                                                                                                                                                                                                                                                                                                                                                                                                                                                                                       | 10/06/2024                                                          |
|---------------------------------------------------------------------------------------------------------------------------------------------------------------------------------------------------------------------------------------------------------------------------|-----------------------------------------------------------------------------------------------------------------------------------------------------------------------------------------------------------------------------------------------------------------------------------------------------------------------------------------------------------------------------------------------------------------------------------------------------------------------------------------------------------------------------------------------------------------------------------------------------------------------|---------------------------------------------------------------------|
| BNPE                                                                                                                                                                                                                                                                      |                                                                                                                                                                                                                                                                                                                                                                                                                                                                                                                                                                                                                       | 10/00/2024                                                          |
| or the                                                                                                                                                                                                                                                                    | GENERAL NURSING AND MIDWIFERY FIRST YEAR<br>be held in June2024                                                                                                                                                                                                                                                                                                                                                                                                                                                                                                                                                       | R to                                                                |
| ate Of Birth                                                                                                                                                                                                                                                              | : 31/10/1988                                                                                                                                                                                                                                                                                                                                                                                                                                                                                                                                                                                                          |                                                                     |
| ate Of Exam                                                                                                                                                                                                                                                               | : 11/06/2024 To 14/06/2024                                                                                                                                                                                                                                                                                                                                                                                                                                                                                                                                                                                            |                                                                     |
| ame of the Candidate                                                                                                                                                                                                                                                      | : MISS GARUD SMRUTI VASANT                                                                                                                                                                                                                                                                                                                                                                                                                                                                                                                                                                                            |                                                                     |
| eat Number                                                                                                                                                                                                                                                                | : 5                                                                                                                                                                                                                                                                                                                                                                                                                                                                                                                                                                                                                   |                                                                     |
| ame of the Institution                                                                                                                                                                                                                                                    | : NIFAD NURSING SCHOOL, NIFAD, NASHIK                                                                                                                                                                                                                                                                                                                                                                                                                                                                                                                                                                                 |                                                                     |
| ame of the Examination                                                                                                                                                                                                                                                    | : GENERAL NURSING AND MIDWIFERY FIRST YEAR                                                                                                                                                                                                                                                                                                                                                                                                                                                                                                                                                                            | ~                                                                   |
| ame of the Exam. Centre                                                                                                                                                                                                                                                   | : M.V.P.SAMAJS Institute of Nursing education                                                                                                                                                                                                                                                                                                                                                                                                                                                                                                                                                                         | 903                                                                 |
| Subjects                                                                                                                                                                                                                                                                  | :   мана                                                                                                                                                                                                                                                                                                                                                                                                                                                                                                                                                                                                              | REGISTRAR<br>RASHTRA STATE BOARD OF                                 |
| ignature of the Holder                                                                                                                                                                                                                                                    |                                                                                                                                                                                                                                                                                                                                                                                                                                                                                                                                                                                                                       | RASHIRA STATE BOARD OF<br>RSING AND PARAMEDICAL<br>EDUCATION,MUMBAI |
| <ol> <li>Practical Examination</li> <li>Candidate is request</li> </ol>                                                                                                                                                                                                   | be allowed in examination hall without this Hall Ticket.<br>on centre shall be as directed by the MSBNPE<br>sted to note that if there is any change in name, the candidate<br>titute authority <u>before commencement of the examination.</u>                                                                                                                                                                                                                                                                                                                                                                        | should contact the Sr. No. 6                                        |
| 2) Practical Examination<br>3) Candidate is request<br>MSBNPE through inst                                                                                                                                                                                                | on centre shall be as directed by the MSBNPE sted to note that if there is any change in name, the candidate                                                                                                                                                                                                                                                                                                                                                                                                                                                                                                          | <b>Sr. No</b> . <u>6</u>                                            |
| 2) Practical Examination<br>3) Candidate is request<br>MSBNPE through inst                                                                                                                                                                                                | on centre shall be as directed by the MSBNPE<br>sted to note that if there is any change in name, the candidate<br>titute authority <u>before commencement of the examination.</u>                                                                                                                                                                                                                                                                                                                                                                                                                                    | Sr. No. <u>6</u>                                                    |
| 2) Practical Examination<br>3) Candidate is request<br>MSBNPE through inst                                                                                                                                                                                                | on centre shall be as directed by the MSBNPE<br>sted to note that if there is any change in name, the candidate<br>titute authority <u>before commencement of the examination.</u>                                                                                                                                                                                                                                                                                                                                                                                                                                    | <b>Sr. No</b> . <u>6</u>                                            |
| 2) Practical Examination<br>3) Candidate is request<br>MSBNPE through inst<br>MAHARAS                                                                                                                                                                                     | on centre shall be as directed by the MSBNPE<br>sted to note that if there is any change in name, the candidate<br>titute authority <u>before commencement of the examination.</u>                                                                                                                                                                                                                                                                                                                                                                                                                                    | Sr. No. <u>6</u><br>EDICAL EDUCATION<br>10/06/2024                  |
| 2) Practical Examination<br>3) Candidate is request<br>MSBNPE through inst<br>MAHARAS<br>BENPE                                                                                                                                                                            | <ul> <li>centre shall be as directed by the MSBNPE</li> <li>sted to note that if there is any change in name, the candidate</li> <li>titute authority before commencement of the examination.</li> <li>Central State BOARD OF NURSING AND PARAME</li> <li>HALL TICKET</li> <li>GENERAL NURSING AND MIDWIFERY FIRST YEAR</li> </ul>                                                                                                                                                                                                                                                                                    | Sr. No. <u>6</u><br>EDICAL EDUCATION<br>10/06/2024                  |
| 2) Practical Examination<br>3) Candidate is request<br>MSBNPE through inst<br>MAHARAS<br>SENPE<br>or the<br>ate Of Birth                                                                                                                                                  | <ul> <li>centre shall be as directed by the MSBNPE</li> <li>sted to note that if there is any change in name, the candidate</li> <li>titute authority before commencement of the examination.</li> <li>CHTRA STATE BOARD OF NURSING AND PARAME</li> <li>HALL TICKET</li> <li>GENERAL NURSING AND MIDWIFERY FIRST YEAR</li> <li>be held in June2024</li> </ul>                                                                                                                                                                                                                                                         | Sr. No. <u>6</u><br>EDICAL EDUCATION<br>10/06/2024                  |
| 2) Practical Examination<br>3) Candidate is request<br>MSBNPE through inst<br>MAHARAS<br>MAHARAS<br>or the<br>ate Of Birth<br>pate Of Exam                                                                                                                                | on centre shall be as directed by the MSBNPE<br>sted to note that if there is any change in name, the candidate<br>stitute authority <u>before commencement of the examination.</u><br><b>HTRA STATE BOARD OF NURSING AND PARAME</b><br><b>HALL TICKET</b><br>: GENERAL NURSING AND MIDWIFERY FIRST YEAR<br>be held in June2024<br>: 30/05/2002                                                                                                                                                                                                                                                                       | Sr. No. <u>6</u><br>EDICAL EDUCATION<br>10/06/2024                  |
| 2) Practical Examination<br>3) Candidate is request<br>MSBNPE through inst<br>MAHARAS<br>MAHARAS<br>or the<br>ate Of Birth<br>ate Of Exam<br>ame of the Candidate                                                                                                         | <ul> <li>on centre shall be as directed by the MSBNPE<br/>sted to note that if there is any change in name, the candidate<br/>titute authority <u>before commencement of the examination.</u></li> <li><b>HTRA STATE BOARD OF NURSING AND PARAME</b> <ul> <li>HALL TICKET</li> <li>GENERAL NURSING AND MIDWIFERY FIRST YEAR<br/>be held in June2024</li> <li>30/05/2002</li> <li>11/06/2024 To 14/06/2024</li> </ul> </li> </ul>                                                                                                                                                                                      | Sr. No. <u>6</u><br>EDICAL EDUCATION<br>10/06/2024                  |
| 2) Practical Examination<br>3) Candidate is request<br>MSBNPE through inst<br>MAHARAS<br>MAHARAS<br>or the<br>ate Of Birth<br>rate Of Exam<br>ame of the Candidate<br>Seat Number                                                                                         | <ul> <li>on centre shall be as directed by the MSBNPE<br/>sted to note that if there is any change in name, the candidate<br/>titute authority <u>before commencement of the examination</u>.</li> <li><b>HTRA STATE BOARD OF NURSING AND PARAME</b> <ul> <li>HALL TICKET</li> <li>GENERAL NURSING AND MIDWIFERY FIRST YEAR<br/>be held in June2024</li> <li>30/05/2002</li> <li>11/06/2024 To 14/06/2024</li> <li>MISS GAVIT SARITA ARVIND</li> </ul> </li> </ul>                                                                                                                                                    | Sr. No. <u>6</u><br>EDICAL EDUCATION<br>10/06/2024                  |
| 2) Practical Examination<br>3) Candidate is request<br>MSBNPE through inst<br>MAHARAS<br>MAHARAS<br>or the<br>ate Of Birth<br>ate Of Exam<br>ame of the Candidate<br>leat Number<br>lame of the Institution                                                               | <ul> <li>on centre shall be as directed by the MSBNPE sted to note that if there is any change in name, the candidate stitute authority before commencement of the examination.</li> <li><b>FHTRA STATE BOARD OF NURSING AND PARAME</b> <ul> <li>HALL TICKET</li> </ul> </li> <li>GENERAL NURSING AND MIDWIFERY FIRST YEAR be held in June2024 <ul> <li>30/05/2002</li> <li>11/06/2024 To 14/06/2024</li> <li>MISS GAVIT SARITA ARVIND</li> <li>6</li> </ul> </li> </ul>                                                                                                                                              | Sr. No. <u>6</u><br>EDICAL EDUCATION<br>10/06/2024                  |
| 2) Practical Examination<br>3) Candidate is request<br>MSBNPE through inst<br><b>MAHARAS</b><br><b>MAHARAS</b><br><b>MAHARAS</b><br>and of Birth<br>ate Of Birth<br>ate Of Exam<br>ame of the Candidate<br>eat Number<br>ame of the Institution<br>ame of the Examination | <ul> <li>on centre shall be as directed by the MSBNPE sted to note that if there is any change in name, the candidate stitute authority before commencement of the examination.</li> <li><b>CHTRA STATE BOARD OF NURSING AND PARAME</b> <ul> <li>HALL TICKET</li> </ul> </li> <li>GENERAL NURSING AND MIDWIFERY FIRST YEAR be held in June2024 <ul> <li>30/05/2002</li> <li>11/06/2024 To 14/06/2024</li> <li>MISS GAVIT SARITA ARVIND</li> <li>6</li> <li>SAI CARE NURSING SCHOOL, NASHIK</li> </ul> </li> </ul>                                                                                                     | Sr. No. <u>6</u><br>EDICAL EDUCATION<br>10/06/2024                  |
| 2) Practical Examination<br>3) Candidate is request<br>MSBNPE through inst                                                                                                                                                                                                | <ul> <li>on centre shall be as directed by the MSBNPE</li> <li>sted to note that if there is any change in name, the candidate</li> <li>authority before commencement of the examination.</li> </ul> <b>CHTRA STATE BOARD OF NURSING AND PARAME</b> <ul> <li>HALL TICKET</li> <li>GENERAL NURSING AND MIDWIFERY FIRST YEAR</li> <li>be held in June2024</li> <li>30/05/2002</li> <li>11/06/2024 To 14/06/2024</li> <li>MISS GAVIT SARITA ARVIND</li> <li>6</li> <li>SAI CARE NURSING SCHOOL, NASHIK</li> <li>GENERAL NURSING AND MIDWIFERY FIRST YEAR</li> <li>M.V.P.SAMAJS Institute of Nursing education</li> </ul> | Sr. No. <u>6</u><br>EDICAL EDUCATION<br>10/06/2024                  |

cut <sup>-</sup>

cut · · · · · · · · · · · · · · · ·

|                                                                                                                                                                                                                             |                                                                                                                                                                                                                                                                                                                                                                                                                                                                                                                                                                                                                                   | 40/00/0004                                        |
|-----------------------------------------------------------------------------------------------------------------------------------------------------------------------------------------------------------------------------|-----------------------------------------------------------------------------------------------------------------------------------------------------------------------------------------------------------------------------------------------------------------------------------------------------------------------------------------------------------------------------------------------------------------------------------------------------------------------------------------------------------------------------------------------------------------------------------------------------------------------------------|---------------------------------------------------|
| SBNPE                                                                                                                                                                                                                       | HALL TICKET                                                                                                                                                                                                                                                                                                                                                                                                                                                                                                                                                                                                                       | 10/06/2024                                        |
| or the                                                                                                                                                                                                                      | <ul> <li>GENERAL NURSING AND MIDWIFERY FIRST YEAR to<br/>be held in June2024</li> </ul>                                                                                                                                                                                                                                                                                                                                                                                                                                                                                                                                           |                                                   |
| ate Of Birth                                                                                                                                                                                                                | : 18/07/2002                                                                                                                                                                                                                                                                                                                                                                                                                                                                                                                                                                                                                      |                                                   |
| ate Of Exam                                                                                                                                                                                                                 | : 11/06/2024 To 14/06/2024                                                                                                                                                                                                                                                                                                                                                                                                                                                                                                                                                                                                        |                                                   |
| ame of the Candidate                                                                                                                                                                                                        | : MISS GAVIT HARSHA KASHIRAM                                                                                                                                                                                                                                                                                                                                                                                                                                                                                                                                                                                                      |                                                   |
| seat Number                                                                                                                                                                                                                 | : 7                                                                                                                                                                                                                                                                                                                                                                                                                                                                                                                                                                                                                               |                                                   |
| Name of the Institution                                                                                                                                                                                                     | : SAI CARE NURSING SCHOOL, NASHIK                                                                                                                                                                                                                                                                                                                                                                                                                                                                                                                                                                                                 |                                                   |
| Name of the Examination                                                                                                                                                                                                     | : GENERAL NURSING AND MIDWIFERY FIRST YEAR                                                                                                                                                                                                                                                                                                                                                                                                                                                                                                                                                                                        | ~                                                 |
| Name of the Exam. Centre                                                                                                                                                                                                    | : M.V.P.SAMAJS Institute of Nursing education                                                                                                                                                                                                                                                                                                                                                                                                                                                                                                                                                                                     | 903                                               |
| Subjects                                                                                                                                                                                                                    |                                                                                                                                                                                                                                                                                                                                                                                                                                                                                                                                                                                                                                   | REGISTRAR                                         |
| Signature of the Holder                                                                                                                                                                                                     | : MANAKA<br>NURSI                                                                                                                                                                                                                                                                                                                                                                                                                                                                                                                                                                                                                 | ING AND PARAMEDICAL                               |
| <ul><li>2) Practical Examinati</li><li>3) Candidate is reques</li></ul>                                                                                                                                                     | be allowed in examination hall without this Hall Ticket.<br>ion centre shall be as directed by the MSBNPE<br>sted to note that if there is any change in name, the candidate sh<br>stitute authority <u>before commencement of the examination.</u>                                                                                                                                                                                                                                                                                                                                                                               | ould contact the Sr. No. 8                        |
| 2) Practical Examinati<br>3) Candidate is reques<br>MSBNPE through ins                                                                                                                                                      | ion centre shall be as directed by the MSBNPE<br>sted to note that if there is any change in name, the candidate sh                                                                                                                                                                                                                                                                                                                                                                                                                                                                                                               | Sr. No. <u>8</u>                                  |
| 2) Practical Examinati<br>3) Candidate is reques<br>MSBNPE through ins                                                                                                                                                      | ion centre shall be as directed by the MSBNPE<br>sted to note that if there is any change in name, the candidate sh<br>stitute authority <u>before commencement of the examination.</u>                                                                                                                                                                                                                                                                                                                                                                                                                                           | Sr. No. <u>8</u>                                  |
| <ul> <li>2) Practical Examinati</li> <li>3) Candidate is request</li> <li>MSBNPE through ins</li> </ul> MAHARAS                                                                                                             | ion centre shall be as directed by the MSBNPE<br>sted to note that if there is any change in name, the candidate sh<br>stitute authority <u>before commencement of the examination.</u>                                                                                                                                                                                                                                                                                                                                                                                                                                           | Sr. No. <u>8</u>                                  |
| 2) Practical Examinati<br>3) Candidate is reques<br>MSBNPE through ins<br><b>MAHARAS</b>                                                                                                                                    | ion centre shall be as directed by the MSBNPE<br>sted to note that if there is any change in name, the candidate sh<br>stitute authority <u>before commencement of the examination.</u>                                                                                                                                                                                                                                                                                                                                                                                                                                           | Sr. No. <u>8</u><br>NICAL EDUCATION<br>10/06/2024 |
| 2) Practical Examinati<br>3) Candidate is reques<br>MSBNPE through ins<br>MAHARAS                                                                                                                                           | ion centre shall be as directed by the MSBNPE<br>sted to note that if there is any change in name, the candidate sh<br>stitute authority <u>before commencement of the examination.</u><br><b>GHTRA STATE BOARD OF NURSING AND PARAMED</b><br>HALL TICKET<br>: GENERAL NURSING AND MIDWIFERY FIRST YEAR to                                                                                                                                                                                                                                                                                                                        | Sr. No. <u>8</u><br>NICAL EDUCATION<br>10/06/2024 |
| 2) Practical Examinati<br>3) Candidate is reques<br>MSBNPE through ins<br>MAHARAS                                                                                                                                           | ion centre shall be as directed by the MSBNPE<br>sted to note that if there is any change in name, the candidate sh<br>stitute authority <u>before commencement of the examination.</u><br><b>GHTRA STATE BOARD OF NURSING AND PARAMED</b><br><b>HALL TICKET</b><br>: GENERAL NURSING AND MIDWIFERY FIRST YEAR to<br>be held in June2024                                                                                                                                                                                                                                                                                          | Sr. No. <u>8</u><br>NICAL EDUCATION<br>10/06/2024 |
| 2) Practical Examinati<br>3) Candidate is reques<br>MSBNPE through ins<br>MAHARAS<br>For the<br>Date Of Birth<br>Date Of Exam                                                                                               | ion centre shall be as directed by the MSBNPE<br>sted to note that if there is any change in name, the candidate sh<br>stitute authority <u>before commencement of the examination.</u><br><b>SHTRA STATE BOARD OF NURSING AND PARAMED</b><br><b>HALL TICKET</b><br>: GENERAL NURSING AND MIDWIFERY FIRST YEAR to<br>be held in June2024<br>: 05/07/2000                                                                                                                                                                                                                                                                          | Sr. No. <u>8</u><br>NICAL EDUCATION<br>10/06/2024 |
| 2) Practical Examinati<br>3) Candidate is reques<br>MSBNPE through ins<br>MAHARAS<br>For the<br>Date Of Birth<br>Date Of Exam<br>Name of the Candidate                                                                      | <ul> <li>ion centre shall be as directed by the MSBNPE<br/>sted to note that if there is any change in name, the candidate sh<br/>stitute authority <u>before commencement of the examination.</u></li> <li><b>GHTRA STATE BOARD OF NURSING AND PARAMED</b></li> <li><b>HALL TICKET</b> <ul> <li>GENERAL NURSING AND MIDWIFERY FIRST YEAR to<br/>be held in June2024</li> <li>05/07/2000</li> <li>11/06/2024 To 14/06/2024</li> </ul> </li> </ul>                                                                                                                                                                                 | Sr. No. <u>8</u><br>NICAL EDUCATION<br>10/06/2024 |
| 2) Practical Examinati<br>3) Candidate is reques<br>MSBNPE through ins<br>MAHARAS<br>For the<br>Date Of Birth<br>Date Of Exam<br>Name of the Candidate<br>Seat Number                                                       | ion centre shall be as directed by the MSBNPE<br>sted to note that if there is any change in name, the candidate sh<br>stitute authority <u>before commencement of the examination.</u><br><b>GHTRA STATE BOARD OF NURSING AND PARAMED</b><br><b>HALL TICKET</b><br>: GENERAL NURSING AND MIDWIFERY FIRST YEAR to<br>be held in June2024<br>: 05/07/2000<br>: 11/06/2024 To 14/06/2024<br>: MISS NAIK NIRMALA JERMA                                                                                                                                                                                                               | Sr. No. <u>8</u><br>NICAL EDUCATION<br>10/06/2024 |
| 2) Practical Examinati<br>3) Candidate is reques<br>MSBNPE through ins<br>MAHARAS<br>For the<br>Date Of Birth<br>Date Of Exam<br>Name of the Candidate<br>Seat Number<br>Name of the Institution                            | <ul> <li>ion centre shall be as directed by the MSBNPE sted to note that if there is any change in name, the candidate shatitute authority before commencement of the examination.</li> <li><b>GHTRA STATE BOARD OF NURSING AND PARAMED</b> <ul> <li>HALL TICKET</li> </ul> </li> <li>GENERAL NURSING AND MIDWIFERY FIRST YEAR to be held in June2024 <ul> <li>05/07/2000</li> <li>11/06/2024 To 14/06/2024</li> <li>MISS NAIK NIRMALA JERMA</li> <li>8</li> </ul> </li> </ul>                                                                                                                                                    | Sr. No. <u>8</u><br>NICAL EDUCATION<br>10/06/2024 |
| 2) Practical Examinati<br>3) Candidate is reques<br>MSBNPE through ins<br>MAHARAS<br>For the<br>Date Of Birth<br>Date Of Exam<br>Name of the Candidate<br>Seat Number<br>Name of the Institution<br>Name of the Examination | <ul> <li>ion centre shall be as directed by the MSBNPE<br/>sted to note that if there is any change in name, the candidate sh<br/>stitute authority before commencement of the examination.</li> <li><b>SHTRA STATE BOARD OF NURSING AND PARAMED</b></li> <li><b>HALL TICKET</b></li> <li>GENERAL NURSING AND MIDWIFERY FIRST YEAR to<br/>be held in June2024</li> <li>05/07/2000</li> <li>11/06/2024 To 14/06/2024</li> <li>MISS NAIK NIRMALA JERMA</li> <li>8</li> <li>SAI CARE NURSING SCHOOL, NASHIK</li> </ul>                                                                                                               | Sr. No. <u>8</u><br>NICAL EDUCATION<br>10/06/2024 |
| 2) Practical Examinati<br>3) Candidate is reques<br>MSBNPE through ins                                                                                                                                                      | <ul> <li>ion centre shall be as directed by the MSBNPE<br/>sted to note that if there is any change in name, the candidate sh<br/>stitute authority <u>before commencement of the examination.</u></li> <li><b>SHTRA STATE BOARD OF NURSING AND PARAMED</b></li> <li><b>HALL TICKET</b></li> <li>GENERAL NURSING AND MIDWIFERY FIRST YEAR to<br/>be held in June2024</li> <li>05/07/2000</li> <li>11/06/2024 To 14/06/2024</li> <li>MISS NAIK NIRMALA JERMA</li> <li>8</li> <li>SAI CARE NURSING SCHOOL, NASHIK</li> <li>GENERAL NURSING AND MIDWIFERY FIRST YEAR</li> <li>M.V.P.SAMAJS Institute of Nursing education</li> </ul> | Sr. No. <u>8</u><br>NICAL EDUCATION<br>10/06/2024 |