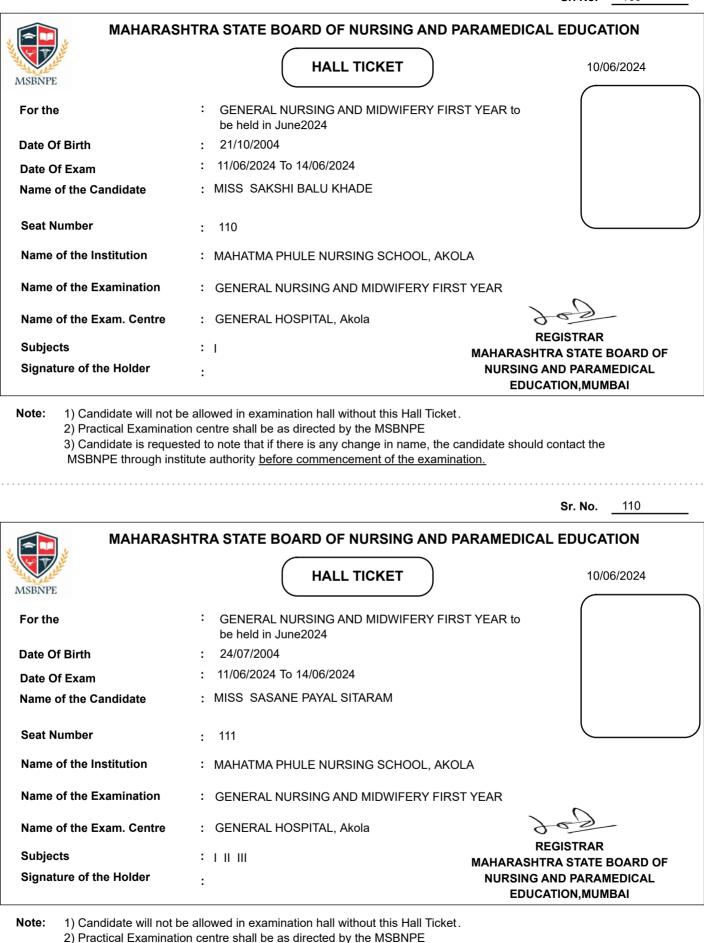

|                          |                                                                                      | <b>Sr. No.</b> <u>1</u>                   |
|--------------------------|--------------------------------------------------------------------------------------|-------------------------------------------|
| MAHARAS                  | HTRA STATE BOARD OF NURSING AND PARAM                                                | EDICAL EDUCATION                          |
| MSBNPE                   |                                                                                      | 10/06/2024                                |
| For the                  | <ul> <li>GENERAL NURSING AND MIDWIFERY FIRST YEAF<br/>be held in June2024</li> </ul> | R to                                      |
| Date Of Birth            | : 15/11/2002                                                                         |                                           |
| Date Of Exam             | : 11/06/2024 To 14/06/2024                                                           |                                           |
| Name of the Candidate    | : MR VASAVE ROHAN KAMLESH                                                            |                                           |
| Seat Number              | : 1                                                                                  |                                           |
| Name of the Institution  | : KALWAN NURSING SCHOOL, KALWAN, NASHIK                                              |                                           |
| Name of the Examination  | : GENERAL NURSING AND MIDWIFERY FIRST YEAR                                           | . 0                                       |
| Name of the Exam. Centre | : M.V.P.SAMAJS Institute of Nursing education                                        | REGISTRAR                                 |
| Subjects                 | : I II III IV MAHA                                                                   | ARASHTRA STATE BOARD OF                   |
| Signature of the Holder  | : NU                                                                                 | RSING AND PARAMEDICAL<br>EDUCATION,MUMBAI |
|                          | itute authority <u>before commencement of the examination.</u>                       | Sr. No. <u>2</u>                          |
| MAHARAS                  | HTRA STATE BOARD OF NURSING AND PARAM                                                | EDICAL EDUCATION                          |
| MCRNPF                   |                                                                                      | 10/06/2024                                |
| WISDINIL                 |                                                                                      |                                           |
| For the                  | <ul> <li>GENERAL NURSING AND MIDWIFERY FIRST YEAF<br/>be held in June2024</li> </ul> | R to                                      |
| Date Of Birth            | : 26/09/2002                                                                         |                                           |
| Date Of Exam             | : 11/06/2024 To 14/06/2024                                                           |                                           |
| Name of the Candidate    | : MISS CHAUDHARI UJWALA GOVARDHAN                                                    |                                           |
| Seat Number              | : 2                                                                                  |                                           |
| Name of the Institution  | : YEOLA SCHOOL OF NURSING, YEOLA, NASHIK                                             |                                           |
| Name of the Examination  | : GENERAL NURSING AND MIDWIFERY FIRST YEAR                                           | . (                                       |
| Name of the Exam. Centre | : M.V.P.SAMAJS Institute of Nursing education                                        | REGISTRAR                                 |
| Subjects                 |                                                                                      | ARASHTRA STATE BOARD OF                   |
| Signature of the Holder  | : NU                                                                                 | RSING AND PARAMEDICAL<br>EDUCATION,MUMBAI |
|                          |                                                                                      |                                           |