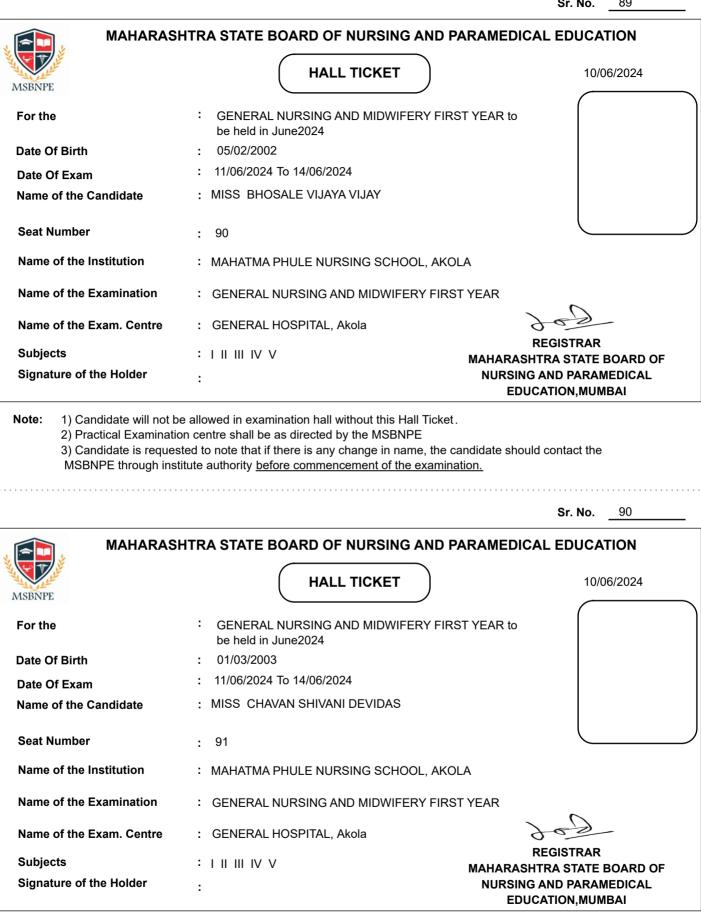

cut <sup>-</sup>

cut · · · · · · · · · · · · · · · ·

|                                                                                                                                                                                                                             |                                                                                                                                                                                                                                                                                                                                                                                                                                                                                                                                                                                                                                   | 40/00/0004                                        |
|-----------------------------------------------------------------------------------------------------------------------------------------------------------------------------------------------------------------------------|-----------------------------------------------------------------------------------------------------------------------------------------------------------------------------------------------------------------------------------------------------------------------------------------------------------------------------------------------------------------------------------------------------------------------------------------------------------------------------------------------------------------------------------------------------------------------------------------------------------------------------------|---------------------------------------------------|
| SBNPE                                                                                                                                                                                                                       | HALL TICKET                                                                                                                                                                                                                                                                                                                                                                                                                                                                                                                                                                                                                       | 10/06/2024                                        |
| or the                                                                                                                                                                                                                      | <ul> <li>GENERAL NURSING AND MIDWIFERY FIRST YEAR to<br/>be held in June2024</li> </ul>                                                                                                                                                                                                                                                                                                                                                                                                                                                                                                                                           |                                                   |
| ate Of Birth                                                                                                                                                                                                                | : 18/07/2002                                                                                                                                                                                                                                                                                                                                                                                                                                                                                                                                                                                                                      |                                                   |
| ate Of Exam                                                                                                                                                                                                                 | : 11/06/2024 To 14/06/2024                                                                                                                                                                                                                                                                                                                                                                                                                                                                                                                                                                                                        |                                                   |
| ame of the Candidate                                                                                                                                                                                                        | : MISS GAVIT HARSHA KASHIRAM                                                                                                                                                                                                                                                                                                                                                                                                                                                                                                                                                                                                      |                                                   |
| seat Number                                                                                                                                                                                                                 | : 7                                                                                                                                                                                                                                                                                                                                                                                                                                                                                                                                                                                                                               |                                                   |
| Name of the Institution                                                                                                                                                                                                     | : SAI CARE NURSING SCHOOL, NASHIK                                                                                                                                                                                                                                                                                                                                                                                                                                                                                                                                                                                                 |                                                   |
| Name of the Examination                                                                                                                                                                                                     | : GENERAL NURSING AND MIDWIFERY FIRST YEAR                                                                                                                                                                                                                                                                                                                                                                                                                                                                                                                                                                                        | ~                                                 |
| Name of the Exam. Centre                                                                                                                                                                                                    | : M.V.P.SAMAJS Institute of Nursing education                                                                                                                                                                                                                                                                                                                                                                                                                                                                                                                                                                                     | 903                                               |
| Subjects                                                                                                                                                                                                                    |                                                                                                                                                                                                                                                                                                                                                                                                                                                                                                                                                                                                                                   | REGISTRAR                                         |
| Signature of the Holder                                                                                                                                                                                                     | : MANAKA<br>NURSI                                                                                                                                                                                                                                                                                                                                                                                                                                                                                                                                                                                                                 | ING AND PARAMEDICAL                               |
| <ul><li>2) Practical Examinati</li><li>3) Candidate is reques</li></ul>                                                                                                                                                     | be allowed in examination hall without this Hall Ticket.<br>ion centre shall be as directed by the MSBNPE<br>sted to note that if there is any change in name, the candidate sh<br>stitute authority <u>before commencement of the examination.</u>                                                                                                                                                                                                                                                                                                                                                                               | ould contact the Sr. No. 8                        |
| 2) Practical Examinati<br>3) Candidate is reques<br>MSBNPE through ins                                                                                                                                                      | ion centre shall be as directed by the MSBNPE<br>sted to note that if there is any change in name, the candidate sh                                                                                                                                                                                                                                                                                                                                                                                                                                                                                                               | Sr. No. <u>8</u>                                  |
| 2) Practical Examinati<br>3) Candidate is reques<br>MSBNPE through ins                                                                                                                                                      | ion centre shall be as directed by the MSBNPE<br>sted to note that if there is any change in name, the candidate sh<br>stitute authority <u>before commencement of the examination.</u>                                                                                                                                                                                                                                                                                                                                                                                                                                           | Sr. No. <u>8</u>                                  |
| <ul> <li>2) Practical Examinati</li> <li>3) Candidate is request</li> <li>MSBNPE through ins</li> </ul> MAHARAS                                                                                                             | ion centre shall be as directed by the MSBNPE<br>sted to note that if there is any change in name, the candidate sh<br>stitute authority <u>before commencement of the examination.</u>                                                                                                                                                                                                                                                                                                                                                                                                                                           | Sr. No. <u>8</u>                                  |
| 2) Practical Examinati<br>3) Candidate is reques<br>MSBNPE through ins<br><b>MAHARAS</b>                                                                                                                                    | ion centre shall be as directed by the MSBNPE<br>sted to note that if there is any change in name, the candidate sh<br>stitute authority <u>before commencement of the examination.</u>                                                                                                                                                                                                                                                                                                                                                                                                                                           | Sr. No. <u>8</u><br>NICAL EDUCATION<br>10/06/2024 |
| 2) Practical Examinati<br>3) Candidate is reques<br>MSBNPE through ins<br>MAHARAS                                                                                                                                           | ion centre shall be as directed by the MSBNPE<br>sted to note that if there is any change in name, the candidate sh<br>stitute authority <u>before commencement of the examination.</u><br><b>GHTRA STATE BOARD OF NURSING AND PARAMED</b><br>HALL TICKET<br>: GENERAL NURSING AND MIDWIFERY FIRST YEAR to                                                                                                                                                                                                                                                                                                                        | Sr. No. <u>8</u><br>NICAL EDUCATION<br>10/06/2024 |
| 2) Practical Examinati<br>3) Candidate is reques<br>MSBNPE through ins<br>MAHARAS                                                                                                                                           | ion centre shall be as directed by the MSBNPE<br>sted to note that if there is any change in name, the candidate sh<br>stitute authority <u>before commencement of the examination.</u><br><b>GHTRA STATE BOARD OF NURSING AND PARAMED</b><br><b>HALL TICKET</b><br>: GENERAL NURSING AND MIDWIFERY FIRST YEAR to<br>be held in June2024                                                                                                                                                                                                                                                                                          | Sr. No. <u>8</u><br>NICAL EDUCATION<br>10/06/2024 |
| 2) Practical Examinati<br>3) Candidate is reques<br>MSBNPE through ins<br>MAHARAS<br>For the<br>Date Of Birth<br>Date Of Exam                                                                                               | ion centre shall be as directed by the MSBNPE<br>sted to note that if there is any change in name, the candidate sh<br>stitute authority <u>before commencement of the examination.</u><br><b>SHTRA STATE BOARD OF NURSING AND PARAMED</b><br><b>HALL TICKET</b><br>: GENERAL NURSING AND MIDWIFERY FIRST YEAR to<br>be held in June2024<br>: 05/07/2000                                                                                                                                                                                                                                                                          | Sr. No. <u>8</u><br>NICAL EDUCATION<br>10/06/2024 |
| 2) Practical Examinati<br>3) Candidate is reques<br>MSBNPE through ins<br>MAHARAS<br>For the<br>Date Of Birth<br>Date Of Exam<br>Name of the Candidate                                                                      | <ul> <li>ion centre shall be as directed by the MSBNPE<br/>sted to note that if there is any change in name, the candidate sh<br/>stitute authority <u>before commencement of the examination.</u></li> <li><b>GHTRA STATE BOARD OF NURSING AND PARAMED</b></li> <li><b>HALL TICKET</b> <ul> <li>GENERAL NURSING AND MIDWIFERY FIRST YEAR to<br/>be held in June2024</li> <li>05/07/2000</li> <li>11/06/2024 To 14/06/2024</li> </ul> </li> </ul>                                                                                                                                                                                 | Sr. No. <u>8</u><br>NICAL EDUCATION<br>10/06/2024 |
| 2) Practical Examinati<br>3) Candidate is reques<br>MSBNPE through ins<br>MAHARAS<br>For the<br>Date Of Birth<br>Date Of Exam<br>Name of the Candidate<br>Seat Number                                                       | ion centre shall be as directed by the MSBNPE<br>sted to note that if there is any change in name, the candidate sh<br>stitute authority <u>before commencement of the examination.</u><br><b>GHTRA STATE BOARD OF NURSING AND PARAMED</b><br><b>HALL TICKET</b><br>: GENERAL NURSING AND MIDWIFERY FIRST YEAR to<br>be held in June2024<br>: 05/07/2000<br>: 11/06/2024 To 14/06/2024<br>: MISS NAIK NIRMALA JERMA                                                                                                                                                                                                               | Sr. No. <u>8</u><br>NICAL EDUCATION<br>10/06/2024 |
| 2) Practical Examinati<br>3) Candidate is reques<br>MSBNPE through ins<br>MAHARAS<br>For the<br>Date Of Birth<br>Date Of Exam<br>Name of the Candidate<br>Seat Number<br>Name of the Institution                            | <ul> <li>ion centre shall be as directed by the MSBNPE sted to note that if there is any change in name, the candidate shatitute authority before commencement of the examination.</li> <li><b>GHTRA STATE BOARD OF NURSING AND PARAMED</b> <ul> <li>HALL TICKET</li> </ul> </li> <li>GENERAL NURSING AND MIDWIFERY FIRST YEAR to be held in June2024 <ul> <li>05/07/2000</li> <li>11/06/2024 To 14/06/2024</li> <li>MISS NAIK NIRMALA JERMA</li> <li>8</li> </ul> </li> </ul>                                                                                                                                                    | Sr. No. <u>8</u><br>NICAL EDUCATION<br>10/06/2024 |
| 2) Practical Examinati<br>3) Candidate is reques<br>MSBNPE through ins<br>MAHARAS<br>For the<br>Date Of Birth<br>Date Of Exam<br>Name of the Candidate<br>Seat Number<br>Name of the Institution<br>Name of the Examination | <ul> <li>ion centre shall be as directed by the MSBNPE<br/>sted to note that if there is any change in name, the candidate sh<br/>stitute authority before commencement of the examination.</li> <li><b>SHTRA STATE BOARD OF NURSING AND PARAMED</b></li> <li><b>HALL TICKET</b></li> <li>GENERAL NURSING AND MIDWIFERY FIRST YEAR to<br/>be held in June2024</li> <li>05/07/2000</li> <li>11/06/2024 To 14/06/2024</li> <li>MISS NAIK NIRMALA JERMA</li> <li>8</li> <li>SAI CARE NURSING SCHOOL, NASHIK</li> </ul>                                                                                                               | Sr. No. <u>8</u><br>NICAL EDUCATION<br>10/06/2024 |
| 2) Practical Examinati<br>3) Candidate is reques<br>MSBNPE through ins                                                                                                                                                      | <ul> <li>ion centre shall be as directed by the MSBNPE<br/>sted to note that if there is any change in name, the candidate sh<br/>stitute authority <u>before commencement of the examination.</u></li> <li><b>SHTRA STATE BOARD OF NURSING AND PARAMED</b></li> <li><b>HALL TICKET</b></li> <li>GENERAL NURSING AND MIDWIFERY FIRST YEAR to<br/>be held in June2024</li> <li>05/07/2000</li> <li>11/06/2024 To 14/06/2024</li> <li>MISS NAIK NIRMALA JERMA</li> <li>8</li> <li>SAI CARE NURSING SCHOOL, NASHIK</li> <li>GENERAL NURSING AND MIDWIFERY FIRST YEAR</li> <li>M.V.P.SAMAJS Institute of Nursing education</li> </ul> | Sr. No. <u>8</u><br>NICAL EDUCATION<br>10/06/2024 |

cut <sup>-</sup>

cut

| MAHARAS                                                                                                                                                                                                                                | HTRA STATE BOARD OF NURSING AND PARA                                                                                                                                                                                                                                                                                                                                                                                                                                                                                                                                                                                                                                                                                                                                                                                                                                                                                                                                                                                                                                                                                                                                                                                                                                                                                                                                                                                                                                                                                                                                                                                                                                                                                                                                                                                                                                                                                                                                                                                                                                                                                           | AMEDICAL EDUCATION                                                                    |
|----------------------------------------------------------------------------------------------------------------------------------------------------------------------------------------------------------------------------------------|--------------------------------------------------------------------------------------------------------------------------------------------------------------------------------------------------------------------------------------------------------------------------------------------------------------------------------------------------------------------------------------------------------------------------------------------------------------------------------------------------------------------------------------------------------------------------------------------------------------------------------------------------------------------------------------------------------------------------------------------------------------------------------------------------------------------------------------------------------------------------------------------------------------------------------------------------------------------------------------------------------------------------------------------------------------------------------------------------------------------------------------------------------------------------------------------------------------------------------------------------------------------------------------------------------------------------------------------------------------------------------------------------------------------------------------------------------------------------------------------------------------------------------------------------------------------------------------------------------------------------------------------------------------------------------------------------------------------------------------------------------------------------------------------------------------------------------------------------------------------------------------------------------------------------------------------------------------------------------------------------------------------------------------------------------------------------------------------------------------------------------|---------------------------------------------------------------------------------------|
|                                                                                                                                                                                                                                        |                                                                                                                                                                                                                                                                                                                                                                                                                                                                                                                                                                                                                                                                                                                                                                                                                                                                                                                                                                                                                                                                                                                                                                                                                                                                                                                                                                                                                                                                                                                                                                                                                                                                                                                                                                                                                                                                                                                                                                                                                                                                                                                                | 40/00/0004                                                                            |
| MSBNPE                                                                                                                                                                                                                                 | HALL TICKET                                                                                                                                                                                                                                                                                                                                                                                                                                                                                                                                                                                                                                                                                                                                                                                                                                                                                                                                                                                                                                                                                                                                                                                                                                                                                                                                                                                                                                                                                                                                                                                                                                                                                                                                                                                                                                                                                                                                                                                                                                                                                                                    | 10/06/2024                                                                            |
| For the                                                                                                                                                                                                                                | <ul> <li>GENERAL NURSING AND MIDWIFERY FIRST Y<br/>be held in June2024</li> </ul>                                                                                                                                                                                                                                                                                                                                                                                                                                                                                                                                                                                                                                                                                                                                                                                                                                                                                                                                                                                                                                                                                                                                                                                                                                                                                                                                                                                                                                                                                                                                                                                                                                                                                                                                                                                                                                                                                                                                                                                                                                              | 'EAR to                                                                               |
| Date Of Birth                                                                                                                                                                                                                          | : 16/02/2002                                                                                                                                                                                                                                                                                                                                                                                                                                                                                                                                                                                                                                                                                                                                                                                                                                                                                                                                                                                                                                                                                                                                                                                                                                                                                                                                                                                                                                                                                                                                                                                                                                                                                                                                                                                                                                                                                                                                                                                                                                                                                                                   |                                                                                       |
| Date Of Exam                                                                                                                                                                                                                           | : 11/06/2024 To 14/06/2024                                                                                                                                                                                                                                                                                                                                                                                                                                                                                                                                                                                                                                                                                                                                                                                                                                                                                                                                                                                                                                                                                                                                                                                                                                                                                                                                                                                                                                                                                                                                                                                                                                                                                                                                                                                                                                                                                                                                                                                                                                                                                                     |                                                                                       |
| Name of the Candidate                                                                                                                                                                                                                  | : MISS VALVI AKANKSHA ASHOK                                                                                                                                                                                                                                                                                                                                                                                                                                                                                                                                                                                                                                                                                                                                                                                                                                                                                                                                                                                                                                                                                                                                                                                                                                                                                                                                                                                                                                                                                                                                                                                                                                                                                                                                                                                                                                                                                                                                                                                                                                                                                                    |                                                                                       |
| Seat Number                                                                                                                                                                                                                            | : 9                                                                                                                                                                                                                                                                                                                                                                                                                                                                                                                                                                                                                                                                                                                                                                                                                                                                                                                                                                                                                                                                                                                                                                                                                                                                                                                                                                                                                                                                                                                                                                                                                                                                                                                                                                                                                                                                                                                                                                                                                                                                                                                            |                                                                                       |
| Name of the Institution                                                                                                                                                                                                                | : SAI CARE NURSING SCHOOL, NASHIK                                                                                                                                                                                                                                                                                                                                                                                                                                                                                                                                                                                                                                                                                                                                                                                                                                                                                                                                                                                                                                                                                                                                                                                                                                                                                                                                                                                                                                                                                                                                                                                                                                                                                                                                                                                                                                                                                                                                                                                                                                                                                              |                                                                                       |
| Name of the Examination                                                                                                                                                                                                                | : GENERAL NURSING AND MIDWIFERY FIRST YE                                                                                                                                                                                                                                                                                                                                                                                                                                                                                                                                                                                                                                                                                                                                                                                                                                                                                                                                                                                                                                                                                                                                                                                                                                                                                                                                                                                                                                                                                                                                                                                                                                                                                                                                                                                                                                                                                                                                                                                                                                                                                       | EAR                                                                                   |
| Name of the Exam. Centre                                                                                                                                                                                                               | : M.V.P.SAMAJS Institute of Nursing education                                                                                                                                                                                                                                                                                                                                                                                                                                                                                                                                                                                                                                                                                                                                                                                                                                                                                                                                                                                                                                                                                                                                                                                                                                                                                                                                                                                                                                                                                                                                                                                                                                                                                                                                                                                                                                                                                                                                                                                                                                                                                  | 903                                                                                   |
| Subjects                                                                                                                                                                                                                               | :                                                                                                                                                                                                                                                                                                                                                                                                                                                                                                                                                                                                                                                                                                                                                                                                                                                                                                                                                                                                                                                                                                                                                                                                                                                                                                                                                                                                                                                                                                                                                                                                                                                                                                                                                                                                                                                                                                                                                                                                                                                                                                                              | REGISTRAR<br>AHARASHTRA STATE BOARD OF                                                |
| Signature of the Holder                                                                                                                                                                                                                |                                                                                                                                                                                                                                                                                                                                                                                                                                                                                                                                                                                                                                                                                                                                                                                                                                                                                                                                                                                                                                                                                                                                                                                                                                                                                                                                                                                                                                                                                                                                                                                                                                                                                                                                                                                                                                                                                                                                                                                                                                                                                                                                | NURSING AND PARAMEDICAL                                                               |
| <ol> <li>Practical Examinati</li> <li>Candidate is requesion</li> </ol>                                                                                                                                                                | be allowed in examination hall without this Hall Ticket.<br>on centre shall be as directed by the MSBNPE<br>sted to note that if there is any change in name, the candid<br>titute authority <u>before commencement of the examination</u>                                                                                                                                                                                                                                                                                                                                                                                                                                                                                                                                                                                                                                                                                                                                                                                                                                                                                                                                                                                                                                                                                                                                                                                                                                                                                                                                                                                                                                                                                                                                                                                                                                                                                                                                                                                                                                                                                     |                                                                                       |
| 2) Practical Examinati<br>3) Candidate is reques<br>MSBNPE through ins                                                                                                                                                                 | on centre shall be as directed by the MSBNPE<br>sted to note that if there is any change in name, the candid                                                                                                                                                                                                                                                                                                                                                                                                                                                                                                                                                                                                                                                                                                                                                                                                                                                                                                                                                                                                                                                                                                                                                                                                                                                                                                                                                                                                                                                                                                                                                                                                                                                                                                                                                                                                                                                                                                                                                                                                                   | idate should contact the<br><u>n.</u><br><b>Sr. No.</b> <u>10</u>                     |
| 2) Practical Examinati<br>3) Candidate is reques<br>MSBNPE through ins                                                                                                                                                                 | on centre shall be as directed by the MSBNPE<br>sted to note that if there is any change in name, the candid<br>titute authority <u>before commencement of the examination</u>                                                                                                                                                                                                                                                                                                                                                                                                                                                                                                                                                                                                                                                                                                                                                                                                                                                                                                                                                                                                                                                                                                                                                                                                                                                                                                                                                                                                                                                                                                                                                                                                                                                                                                                                                                                                                                                                                                                                                 | idate should contact the<br><u>n.</u><br><b>Sr. No.</b> <u>10</u>                     |
| 2) Practical Examinati<br>3) Candidate is reques<br>MSBNPE through ins                                                                                                                                                                 | on centre shall be as directed by the MSBNPE<br>sted to note that if there is any change in name, the candid<br>titute authority <u>before commencement of the examination</u>                                                                                                                                                                                                                                                                                                                                                                                                                                                                                                                                                                                                                                                                                                                                                                                                                                                                                                                                                                                                                                                                                                                                                                                                                                                                                                                                                                                                                                                                                                                                                                                                                                                                                                                                                                                                                                                                                                                                                 | idate should contact the<br>Sr. No. 10<br>AMEDICAL EDUCATION<br>10/06/2024            |
| 2) Practical Examinati<br>3) Candidate is reques<br>MSBNPE through ins<br>MAHARAS                                                                                                                                                      | on centre shall be as directed by the MSBNPE<br>sted to note that if there is any change in name, the candid<br>titute authority <u>before commencement of the examination</u><br><b>HTRA STATE BOARD OF NURSING AND PAR/</b><br>HALL TICKET<br>: GENERAL NURSING AND MIDWIFERY FIRST Y                                                                                                                                                                                                                                                                                                                                                                                                                                                                                                                                                                                                                                                                                                                                                                                                                                                                                                                                                                                                                                                                                                                                                                                                                                                                                                                                                                                                                                                                                                                                                                                                                                                                                                                                                                                                                                        | idate should contact the<br>Sr. No. 10<br>AMEDICAL EDUCATION<br>10/06/2024            |
| 2) Practical Examinati<br>3) Candidate is reques<br>MSBNPE through ins<br>MAHARAS                                                                                                                                                      | on centre shall be as directed by the MSBNPE<br>sted to note that if there is any change in name, the candid<br>titute authority <u>before commencement of the examination</u><br><b>HTRA STATE BOARD OF NURSING AND PAR/</b><br>HALL TICKET<br>: GENERAL NURSING AND MIDWIFERY FIRST Y<br>be held in June2024                                                                                                                                                                                                                                                                                                                                                                                                                                                                                                                                                                                                                                                                                                                                                                                                                                                                                                                                                                                                                                                                                                                                                                                                                                                                                                                                                                                                                                                                                                                                                                                                                                                                                                                                                                                                                 | idate should contact the<br>Sr. No. 10<br>AMEDICAL EDUCATION<br>10/06/2024            |
| 2) Practical Examinati<br>3) Candidate is reques<br>MSBNPE through ins<br>MAHARAS<br>For the<br>Date Of Birth                                                                                                                          | A state of the set of the set of the set of the state of the set o | idate should contact the<br>Sr. No. 10<br>AMEDICAL EDUCATION<br>10/06/2024            |
| 2) Practical Examinati<br>3) Candidate is reques<br>MSBNPE through ins<br>MAHARAS<br>For the<br>Date Of Birth<br>Date Of Exam                                                                                                          | on centre shall be as directed by the MSBNPE<br>sted to note that if there is any change in name, the candid<br>titute authority <u>before commencement of the examination</u><br><b>HTRA STATE BOARD OF NURSING AND PAR/</b><br>HALL TICKET<br>: GENERAL NURSING AND MIDWIFERY FIRST Y<br>be held in June2024<br>: 17/06/2001<br>: 11/06/2024 To 14/06/2024                                                                                                                                                                                                                                                                                                                                                                                                                                                                                                                                                                                                                                                                                                                                                                                                                                                                                                                                                                                                                                                                                                                                                                                                                                                                                                                                                                                                                                                                                                                                                                                                                                                                                                                                                                   | idate should contact the<br>Sr. No. 10<br>AMEDICAL EDUCATION<br>10/06/2024            |
| 2) Practical Examinati<br>3) Candidate is reques<br>MSBNPE through ins<br>MAHARAS<br>For the<br>Date Of Birth<br>Date Of Exam<br>Name of the Candidate                                                                                 | on centre shall be as directed by the MSBNPE<br>sted to note that if there is any change in name, the candid<br>titute authority <u>before commencement of the examination</u><br><b>HTRA STATE BOARD OF NURSING AND PAR/</b><br><b>HALL TICKET</b><br>: GENERAL NURSING AND MIDWIFERY FIRST Y<br>be held in June2024<br>: 17/06/2001<br>: 11/06/2024 To 14/06/2024<br>: MR VASAVE ANMOL SHAILENDRA                                                                                                                                                                                                                                                                                                                                                                                                                                                                                                                                                                                                                                                                                                                                                                                                                                                                                                                                                                                                                                                                                                                                                                                                                                                                                                                                                                                                                                                                                                                                                                                                                                                                                                                            | idate should contact the<br>Sr. No. 10<br>AMEDICAL EDUCATION<br>10/06/2024            |
| 2) Practical Examinati<br>3) Candidate is reques<br>MSBNPE through ins<br>MAHARAS<br>MAHARAS<br>For the<br>Date Of Birth<br>Date Of Exam<br>Name of the Candidate<br>Seat Number                                                       | A state of the set of  | idate should contact the<br>Sr. No. 10<br>AMEDICAL EDUCATION<br>10/06/2024<br>/EAR to |
| 2) Practical Examinati<br>3) Candidate is reques<br>MSBNPE through ins<br>MAHARAS<br>MAHARAS<br>For the<br>Date Of Birth<br>Date Of Exam<br>Name of the Candidate<br>Seat Number<br>Name of the Institution                            | A state of the set of  | Idate should contact the                                                              |
| 2) Practical Examinati<br>3) Candidate is reques<br>MSBNPE through ins<br>MAHARAS<br>MAHARAS<br>For the<br>Date Of Birth<br>Date Of Exam<br>Name of the Candidate<br>Seat Number<br>Name of the Institution<br>Name of the Examination | <ul> <li>on centre shall be as directed by the MSBNPE</li> <li>sted to note that if there is any change in name, the candid titute authority before commencement of the examination</li> <li>HTRA STATE BOARD OF NURSING AND PARA</li> <li>HALL TICKET</li> <li>GENERAL NURSING AND MIDWIFERY FIRST Y be held in June2024</li> <li>17/06/2001</li> <li>11/06/2024 To 14/06/2024</li> <li>MR VASAVE ANMOL SHAILENDRA</li> <li>10</li> <li>SAI CARE NURSING SCHOOL, NASHIK</li> <li>GENERAL NURSING AND MIDWIFERY FIRST YE</li> <li>M.V.P.SAMAJS Institute of Nursing education</li> </ul>                                                                                                                                                                                                                                                                                                                                                                                                                                                                                                                                                                                                                                                                                                                                                                                                                                                                                                                                                                                                                                                                                                                                                                                                                                                                                                                                                                                                                                                                                                                                       | idate should contact the<br>Sr. No. 10<br>AMEDICAL EDUCATION<br>10/06/2024<br>/EAR to |