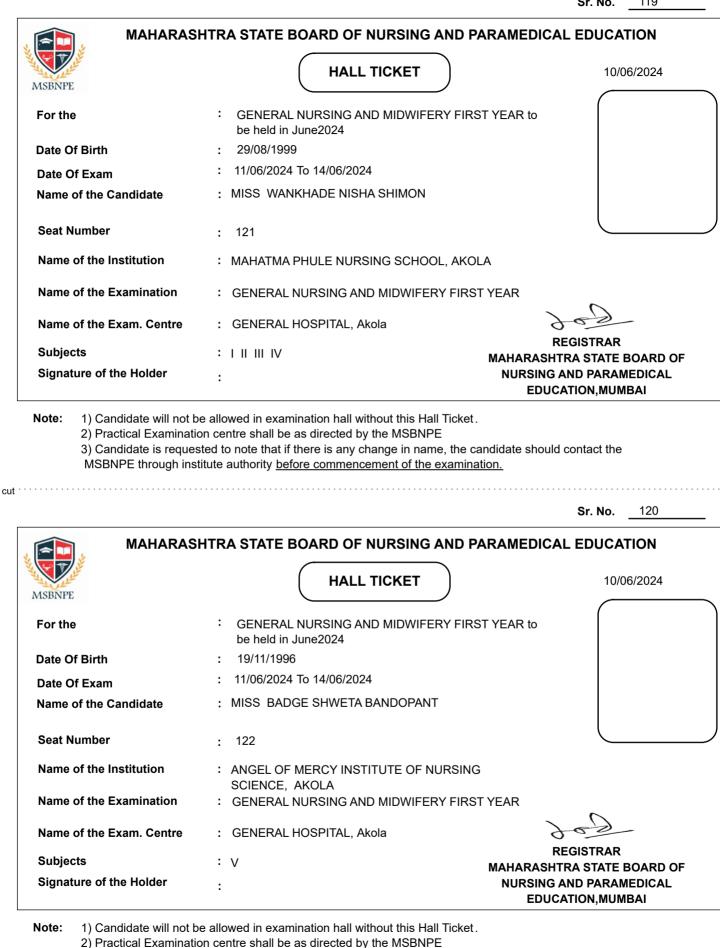

|                          |                                                                                      | <b>Sr. No.</b> <u>1</u>                   |
|--------------------------|--------------------------------------------------------------------------------------|-------------------------------------------|
| MAHARAS                  | HTRA STATE BOARD OF NURSING AND PARAM                                                | EDICAL EDUCATION                          |
| MSBNPE                   |                                                                                      | 10/06/2024                                |
| For the                  | <ul> <li>GENERAL NURSING AND MIDWIFERY FIRST YEAF<br/>be held in June2024</li> </ul> | R to                                      |
| Date Of Birth            | : 15/11/2002                                                                         |                                           |
| Date Of Exam             | : 11/06/2024 To 14/06/2024                                                           |                                           |
| Name of the Candidate    | : MR VASAVE ROHAN KAMLESH                                                            |                                           |
| Seat Number              | : 1                                                                                  |                                           |
| Name of the Institution  | : KALWAN NURSING SCHOOL, KALWAN, NASHIK                                              |                                           |
| Name of the Examination  | : GENERAL NURSING AND MIDWIFERY FIRST YEAR                                           | . 0                                       |
| Name of the Exam. Centre | : M.V.P.SAMAJS Institute of Nursing education                                        | REGISTRAR                                 |
| Subjects                 | : I II III IV MAHA                                                                   | ARASHTRA STATE BOARD OF                   |
| Signature of the Holder  | : NU                                                                                 | RSING AND PARAMEDICAL<br>EDUCATION,MUMBAI |
|                          | itute authority <u>before commencement of the examination.</u>                       | Sr. No. <u>2</u>                          |
| MAHARAS                  | HTRA STATE BOARD OF NURSING AND PARAM                                                | EDICAL EDUCATION                          |
| MCRNPF                   |                                                                                      | 10/06/2024                                |
| WISDINIL                 |                                                                                      |                                           |
| For the                  | <ul> <li>GENERAL NURSING AND MIDWIFERY FIRST YEAF<br/>be held in June2024</li> </ul> | R to                                      |
| Date Of Birth            | : 26/09/2002                                                                         |                                           |
| Date Of Exam             | : 11/06/2024 To 14/06/2024                                                           |                                           |
| Name of the Candidate    | : MISS CHAUDHARI UJWALA GOVARDHAN                                                    |                                           |
| Seat Number              | : 2                                                                                  |                                           |
| Name of the Institution  | : YEOLA SCHOOL OF NURSING, YEOLA, NASHIK                                             |                                           |
| Name of the Examination  | : GENERAL NURSING AND MIDWIFERY FIRST YEAR                                           | . (                                       |
| Name of the Exam. Centre | : M.V.P.SAMAJS Institute of Nursing education                                        | REGISTRAR                                 |
| Subjects                 |                                                                                      | ARASHTRA STATE BOARD OF                   |
| Signature of the Holder  | : NU                                                                                 | RSING AND PARAMEDICAL<br>EDUCATION,MUMBAI |
|                          |                                                                                      |                                           |